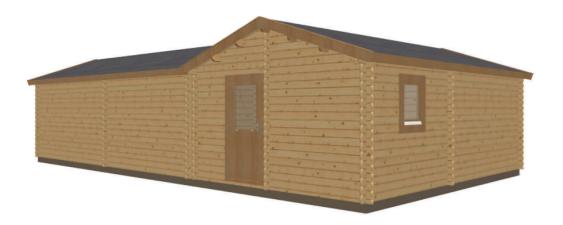

## Keops Interlock 'Stonechat'

One bedroom caravan/mobile home 3.95m x 11.15m

## **Specification**

7000mm eaves x 3950mm gable + 3950mm gable x 6500mm eaves

56mm log thickness

Apex/ridge roof Felt roof shingles in a choice of black, brown, green or red

19mm pine tongue & groove vaulted ceiling