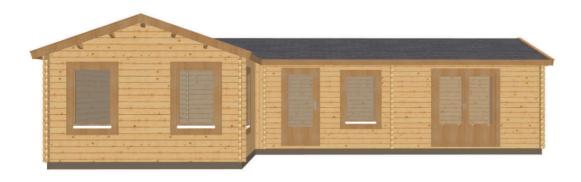

## Keops Interlock 'Stonechat'

One bedroom caravan/mobile home 3.95m x 11.15m

## **Specification**

7000mm eaves x 3950mm gable + 3950mm gable x 6500mm eaves

56mm log thickness

Apex/ridge roof Felt roof shingles in a choice of black, brown, green or red

19mm pine tongue & groove vaulted ceiling