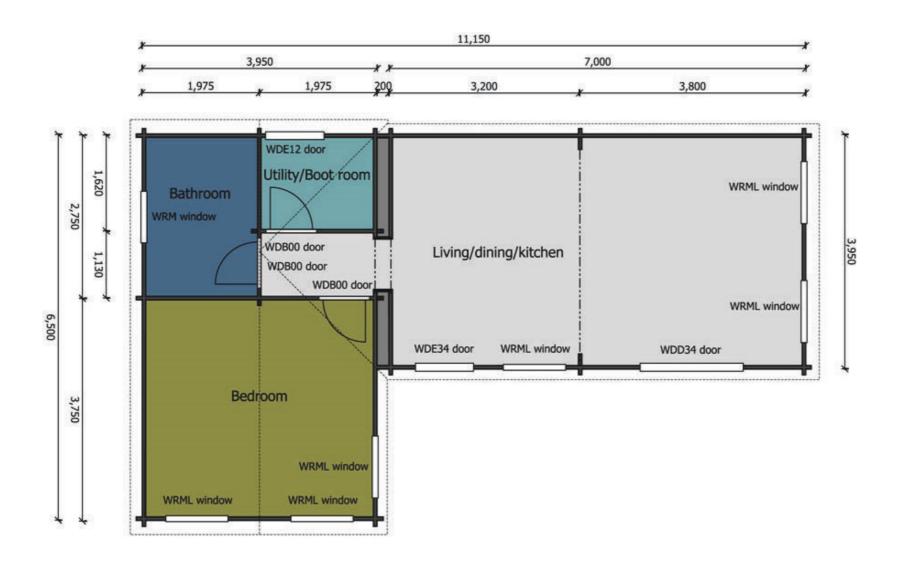

## **Specification**

7000mm eaves x 3950mm gable + 3950mm gable x 6500mm eaves

56mm log thickness

Apex/ridge roof Felt roof shingles in a choice of black, brown, green or red

19mm pine tongue & groove vaulted ceiling

Structural timber chassis

19mm pine tongue & groove wooden floor

Partition walls as shown on plan

1 x WDE12 Premium single door ½ glazed with 24mm double glazing

1 x WDD34 Premium double door 3/4 glazed with 24mm double glazing

6 x WRML Premium tilt & turn single windows with 24mm double glazing

1 x WRM Premium tilt & turn single window with 24mm double glazing

3 x WDB00 Premium interior pine doors

Comfort grade roof insulation system