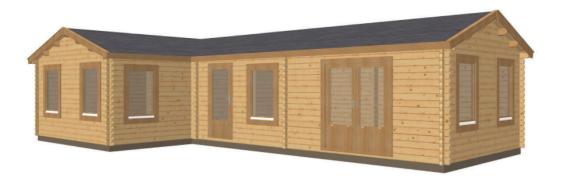

## Keops Interlock 'Stonechat'

One bedroom caravan/mobile home 3.95m x 11.15m

## **Specification**

7000mm eaves x 3950mm gable + 3950mm gable x 6500mm eaves

56mm log thickness

Apex/ridge roof Felt roof shingles in a choice of black, brown, green or red

19mm pine tongue & groove vaulted ceiling