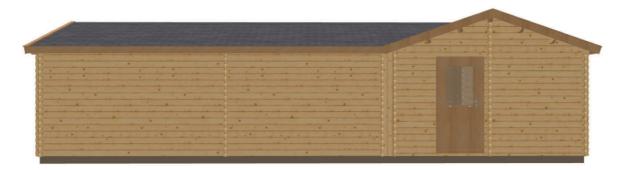

## Keops Interlock 'Stonechat'

One bedroom caravan/mobile home 3.95m x 11.15m

## **Specification**

7000mm eaves x 3950mm gable + 3950mm gable x 6500mm eaves

56mm log thickness

Apex/ridge roof Felt roof shingles in a choice of black, brown, green or red

19mm pine tongue & groove vaulted ceiling