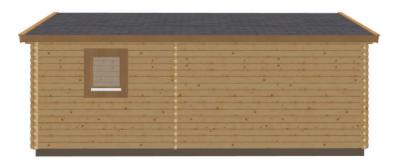

## Keops Interlock 'Stonechat'

One bedroom caravan/mobile home 3.95m x 11.15m

## **Specification**

7000mm eaves x 3950mm gable + 3950mm gable x 6500mm eaves

56mm log thickness

Apex/ridge roof Felt roof shingles in a choice of black, brown, green or red

19mm pine tongue & groove vaulted ceiling