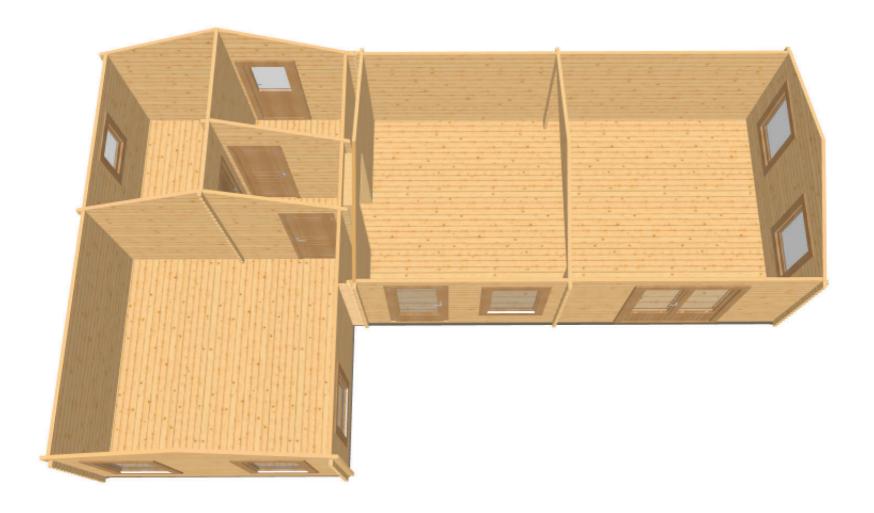

## Keops Interlock 'Stonechat'

One bedroom caravan/mobile home 3.95m x 11.15m

## **Specification**

7000mm eaves x 3950mm gable + 3950mm gable x 6500mm eaves

56mm log thickness

Apex/ridge roof Felt roof shingles in a choice of black, brown, green or red

19mm pine tongue & groove vaulted ceiling