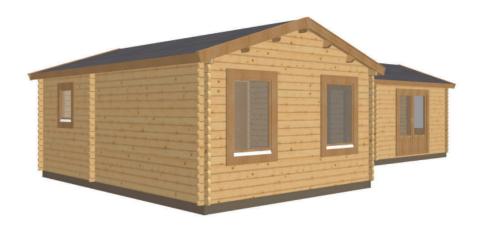

## Keops Interlock 'Stonechat'

One bedroom caravan/mobile home 3.95m x 11.15m

## **Specification**

7000mm eaves x 3950mm gable + 3950mm gable x 6500mm eaves

56mm log thickness

Apex/ridge roof Felt roof shingles in a choice of black, brown, green or red

19mm pine tongue & groove vaulted ceiling