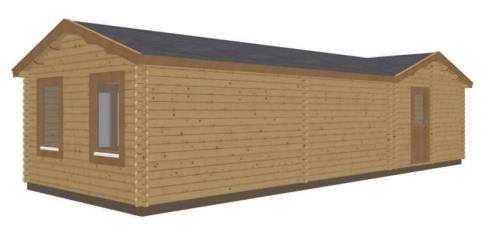

## Keops Interlock 'Stonechat'

One bedroom caravan/mobile home 3.95m x 11.15m

## **Specification**

7000mm eaves x 3950mm gable + 3950mm gable x 6500mm eaves

56mm log thickness

Apex/ridge roof Felt roof shingles in a choice of black, brown, green or red

19mm pine tongue & groove vaulted ceiling