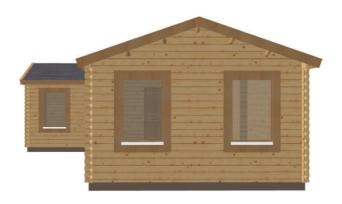

## Keops Interlock 'Stonechat'

One bedroom caravan/mobile home 3.95m x 11.15m

## **Specification**

7000mm eaves x 3950mm gable + 3950mm gable x 6500mm eaves

56mm log thickness

Apex/ridge roof Felt roof shingles in a choice of black, brown, green or red

19mm pine tongue & groove vaulted ceiling