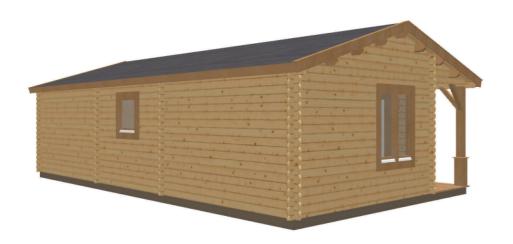

## Keops Interlock 'Rosefinch'

One bedroom caravan/mobile home 3.95m x 9m with canopy

## Specification

3950mm gable x 9000mm eaves

56mm log thickness

Apex/ridge roof

Felt roof shingles in a choice of black, brown, green or red

19mm pine tongue & groove vaulted ceiling

Structural timber chassis