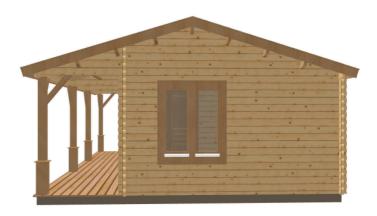

## Keops Interlock 'Rosefinch'

One bedroom caravan/mobile home 3.95m x 9m with canopy

## Specification

3950mm gable x 9000mm eaves

56mm log thickness

Apex/ridge roof

Felt roof shingles in a choice of black, brown, green or red

19mm pine tongue & groove vaulted ceiling

Structural timber chassis

19mm pine tongue & groove wooden floor

1500mm x 9000mm eaves canopy 4 x Canopy posts and braces

4 x Decorative post bases

Veranda decking floor

Partition walls as shown on plan

1 x WDD34 Premium double door 3/4 glazed with 24mm double glazing, multipoint locking