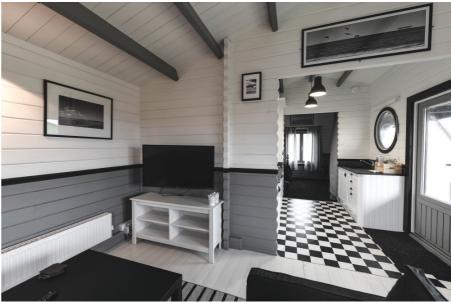

## Keops Interlock 'Rosefinch'

One bedroom caravan/mobile home 3.95m x 9m with canopy

## Specification

3950mm gable x 9000mm eaves

56mm log thickness

Apex/ridge roof

Felt roof shingles in a choice of black, brown, green or red

19mm pine tongue & groove vaulted ceiling

Structural timber chassis

19mm pine tongue & groove wooden floor

1500mm x 9000mm eaves canopy 4 x Canopy posts and braces

4 x Decorative post bases

Veranda decking floor

Partition walls as shown on plan

1 x WDD34 Premium double door 3/4 glazed with 24mm double glazing, multipoint locking