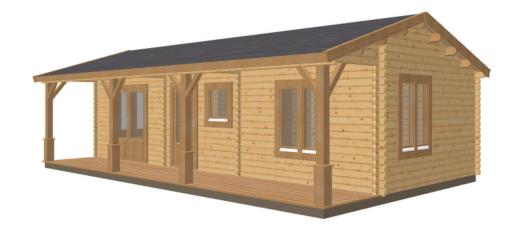

## Keops Interlock 'Rosefinch'

One bedroom caravan/mobile home 3.95m x 9m with canopy

## Specification

3950mm gable x 9000mm eaves

56mm log thickness

Apex/ridge roof

Felt roof shingles in a choice of black, brown, green or red

19mm pine tongue & groove vaulted ceiling

Structural timber chassis

19mm pine tongue & groove wooden floor

1500mm x 9000mm eaves canopy 4 x Canopy posts and braces

4 x Decorative post bases

Veranda decking floor

Partition walls as shown on plan

1 x WDD34 Premium double door 3/4 glazed with 24mm double glazing, multipoint locking