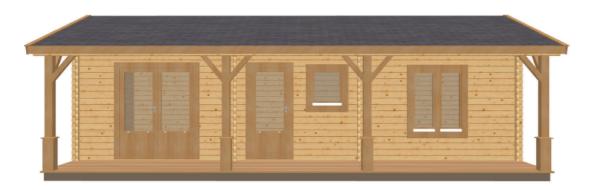

## Keops Interlock 'Rosefinch'

One bedroom caravan/mobile home 3.95m x 9m with canopy

## Specification

3950mm gable x 9000mm eaves

56mm log thickness

Apex/ridge roof

Felt roof shingles in a choice of black, brown, green or red

19mm pine tongue & groove vaulted ceiling

Structural timber chassis

19mm pine tongue & groove wooden floor

1500mm x 9000mm eaves canopy 4 x Canopy posts and braces

4 x Decorative post bases

Veranda decking floor

Partition walls as shown on plan

1 x WDD34 Premium double door 3/4 glazed with 24mm double glazing, multipoint locking

1 x WDE34 Premium single door 3/4 glazed with 24mm double glazing, multipoint locking

3 x WRGL Premium tilt & turn tall double windows with 24mm double glazing

2 x WRM Premium tilt & turn single windows with 24mm double glazing