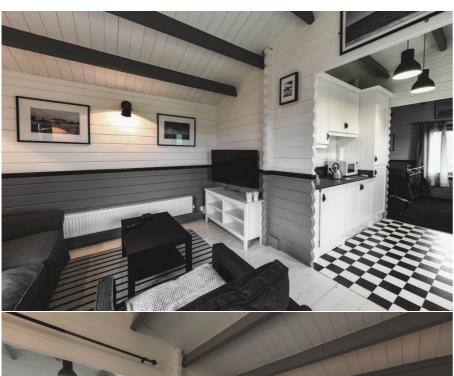

## Keops Interlock 'Rosefinch'

One bedroom caravan/mobile home 3.95m x 9m with canopy