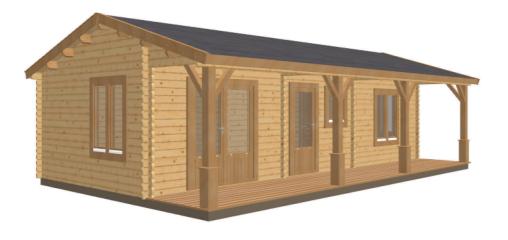

## Keops Interlock 'Rosefinch'

One bedroom caravan/mobile home 3.95m x 9m with canopy

## Specification

3950mm gable x 9000mm eaves

56mm log thickness

Apex/ridge roof

Felt roof shingles in a choice of black, brown, green or red

19mm pine tongue & groove vaulted ceiling

Structural timber chassis

19mm pine tongue & groove wooden floor

1500mm x 9000mm eaves canopy 4 x Canopy posts and braces

4 x Decorative post bases

Veranda decking floor

Partition walls as shown on plan

1 x WDD34 Premium double door 3/4 glazed with 24mm double glazing, multipoint locking