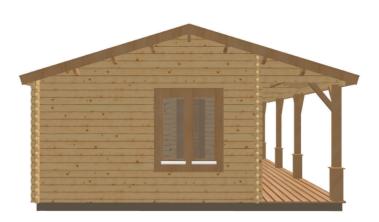

## Specification

3950mm gable x 9000mm eaves

56mm log thickness

Apex/ridge roof

Felt roof shingles in a choice of black, brown, green or red

19mm pine tongue & groove vaulted ceiling

Structural timber chassis

1 x WDE34 Premium single door 3/4 glazed with 24mm double glazing, multipoint locking

3 x WRGL Premium tilt & turn tall double windows with 24mm double glazing

2 x WRM Premium tilt & turn single windows with 24mm double glazing