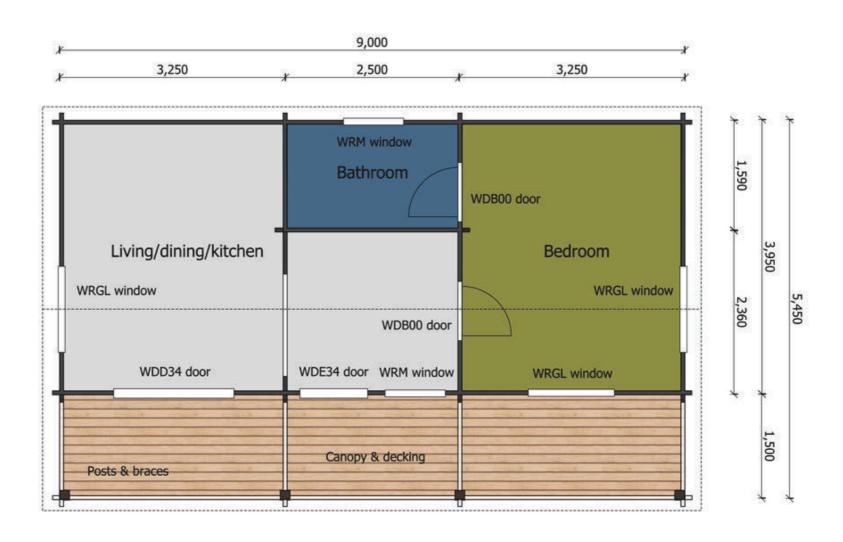

## Keops Interlock 'Rosefinch'

One bedroom caravan/mobile home 3.95m x 9m with canopy

## Specification

3950mm gable x 9000mm eaves

56mm log thickness

Apex/ridge roof

Felt roof shingles in a choice of black, brown, green or red

19mm pine tongue & groove vaulted ceiling

Structural timber chassis

19mm pine tongue & groove wooden floor

1500mm x 9000mm eaves canopy 4 x Canopy posts and braces

4 x Decorative post bases

Veranda decking floor

Partition walls as shown on plan

1 x WDD34 Premium double door 3/4 glazed with 24mm double glazing, multipoint locking

1 x WDE34 Premium single door 3/4 glazed with 24mm double glazing, multipoint locking

3 x WRGL Premium tilt & turn tall double windows with 24mm double glazing

2 x WRM Premium tilt & turn single windows with 24mm double glazing

2 x WDB00 Premium interior pine doors

Comfort grade roof insulation

Comfort grade floor insulation

PVC gutter system

Box skirting

Delivery with forklift offload

Assembly onto suitable ready base

Special price - £33,175 including 5% VAT (England & Wales)