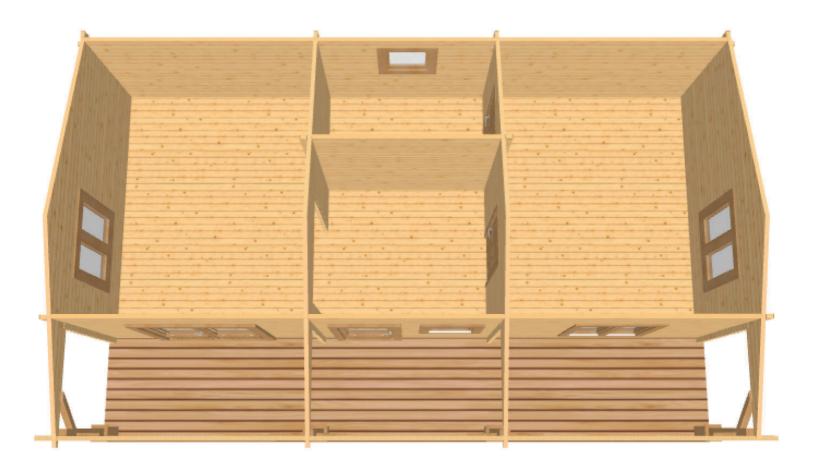

## Keops Interlock 'Rosefinch'

One bedroom caravan/mobile home 3.95m x 9m with canopy

## Specification

3950mm gable x 9000mm eaves

56mm log thickness

Apex/ridge roof

Felt roof shingles in a choice of black, brown, green or red

19mm pine tongue & groove vaulted ceiling

Structural timber chassis

19mm pine tongue & groove wooden floor

1500mm x 9000mm eaves canopy 4 x Canopy posts and braces

4 x Decorative post bases

Veranda decking floor

Partition walls as shown on plan

1 x WDD34 Premium double door 3/4 glazed with 24mm double glazing, multipoint locking