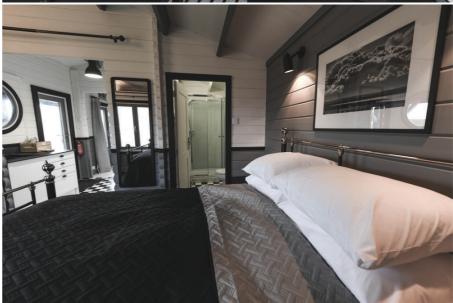

## Keops Interlock 'Rosefinch'

One bedroom caravan/mobile home 3.95m x 9m with canopy

1 x WDE34 Premium single door 3/4 glazed with 24mm double glazing, multipoint locking

3 x WRGL Premium tilt & turn tall double windows with 24mm double glazing

2 x WRM Premium tilt & turn single windows with 24mm double glazing

2 x WDB00 Premium interior pine doors

Comfort grade roof insulation

Comfort grade floor insulation

PVC gutter system

Box skirting

Delivery with forklift offload

Assembly onto suitable ready base

Special price - £33,175 including 5% VAT (England & Wales)