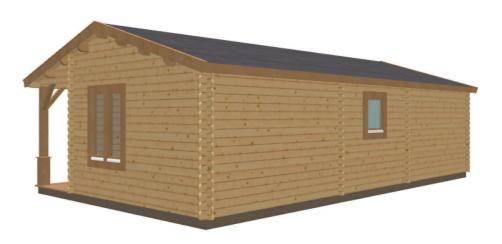

## Keops Interlock 'Rosefinch'

One bedroom caravan/mobile home 3.95m x 9m with canopy

## Specification

3950mm gable x 9000mm eaves

56mm log thickness

Apex/ridge roof

Felt roof shingles in a choice of black, brown, green or red

19mm pine tongue & groove vaulted ceiling

Structural timber chassis