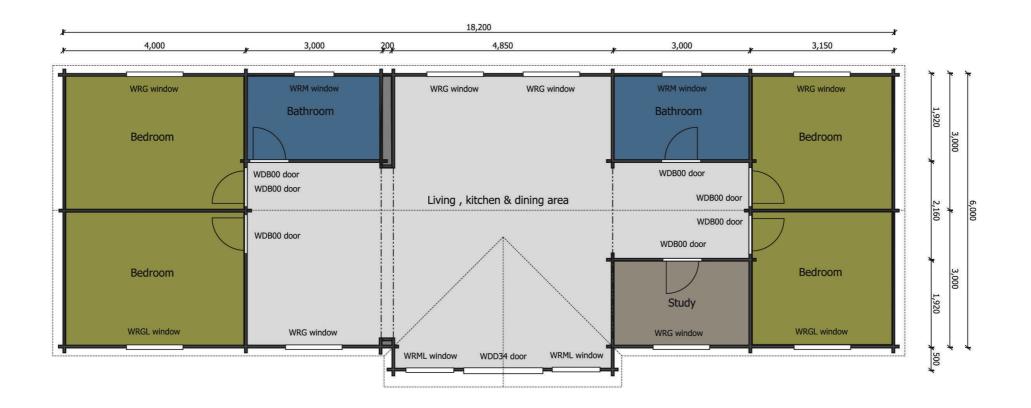

## Keops Interlock 'Heron'

Four bedroom caravan/mobile home 6m x 18.2m

## Specification

6000mm gable x 18200mm eaves

56mm log thickness

Apex/ridge roof

Felt roof shingles in a choice of black, brown, green or red

19mm pine tongue & groove vaulted ceiling

Structural timber chassis

19mm pine tongue & groove wooden floor

4850mm x 500mm feature porch

Partition walls as shown on plan

1 x WDD34 Premium double doors 3/4 glazed with 24mm double glazing

6 x WRG Premium tilt & turn double windows with 24mm double glazing

3 x WRGL Premium tilt & turn tall double windows with 24mm double glazing

2 x WRML Premium tilt & turn tall single windows with 24mm double glazing

2 x WRM Premium tilt & turn single window with 24mm double glazing

7 x WDB00 Premium interior pine doors

Comfort grade roof insulation

Comfort grade floor insulation

Gutter system

Box skirting

Delivery with forklift offload

Construction onto suitable ready base

Special price - £75,100 including 5% VAT (England & Wales)