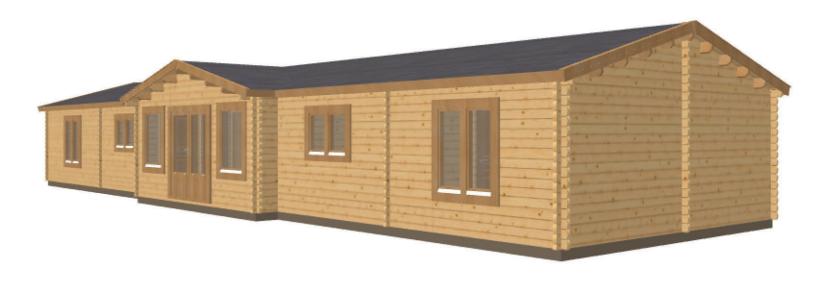

## Keops Interlock 'Heron'

Four bedroom caravan/mobile home 6m x 18.2m

## Specification

6000mm gable x 18200mm eaves

56mm log thickness

Apex/ridge roof

Felt roof shingles in a choice of black, brown, green or red

19mm pine tongue & groove vaulted ceiling

Structural timber chassis