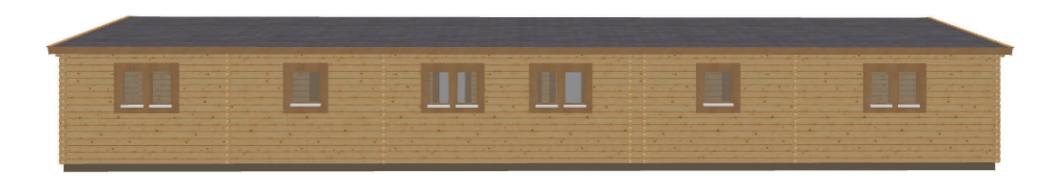

## Keops Interlock 'Heron'

Four bedroom caravan/mobile home 6m x 18.2m

## Specification

6000mm gable x 18200mm eaves

56mm log thickness

Apex/ridge roof

Felt roof shingles in a choice of black, brown, green or red

19mm pine tongue & groove vaulted ceiling

Structural timber chassis