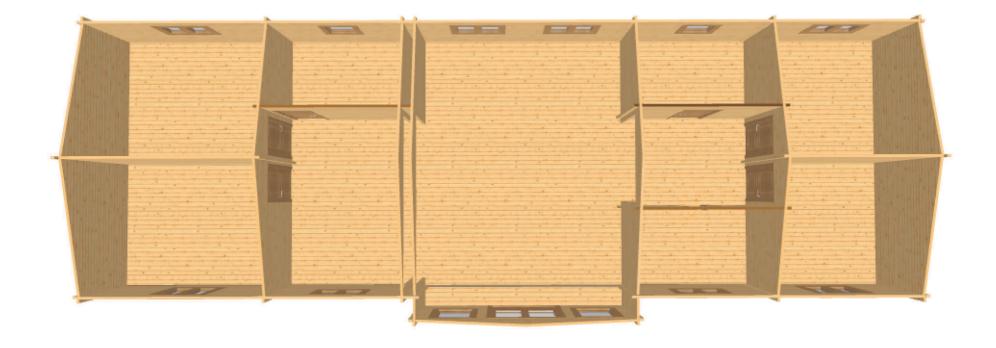

## Keops Interlock 'Heron'

Four bedroom caravan/mobile home 6m x 18.2m

## Specification

6000mm gable x 18200mm eaves

56mm log thickness

Apex/ridge roof

Felt roof shingles in a choice of black, brown, green or red

19mm pine tongue & groove vaulted ceiling

Structural timber chassis

19mm pine tongue & groove wooden floor

4850mm x 500mm feature porch

Partition walls as shown on plan

1 x WDD34 Premium double doors 3/4 glazed with 24mm double glazing

6 x WRG Premium tilt & turn double windows with 24mm double glazing