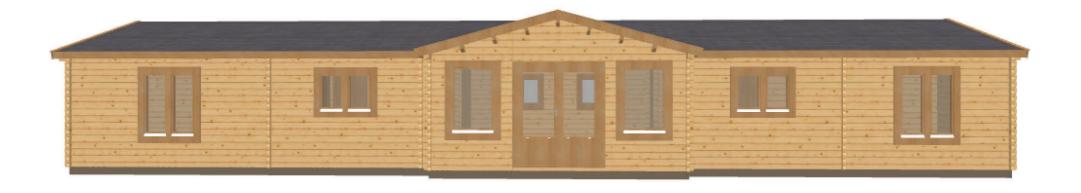

## Keops Interlock 'Heron'

Four bedroom caravan/mobile home 6m x 18.2m

## Specification

6000mm gable x 18200mm eaves

56mm log thickness

Apex/ridge roof

Felt roof shingles in a choice of black, brown, green or red

19mm pine tongue & groove vaulted ceiling

Structural timber chassis