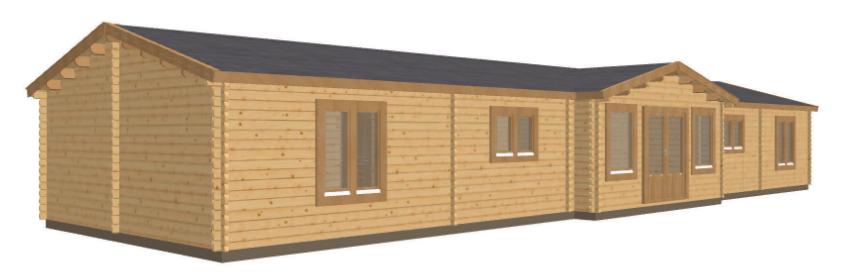

## Keops Interlock 'Heron'

Four bedroom caravan/mobile home 6m x 18.2m

## Specification

6000mm gable x 18200mm eaves

56mm log thickness

Apex/ridge roof

Felt roof shingles in a choice of black, brown, green or red

19mm pine tongue & groove vaulted ceiling

Structural timber chassis