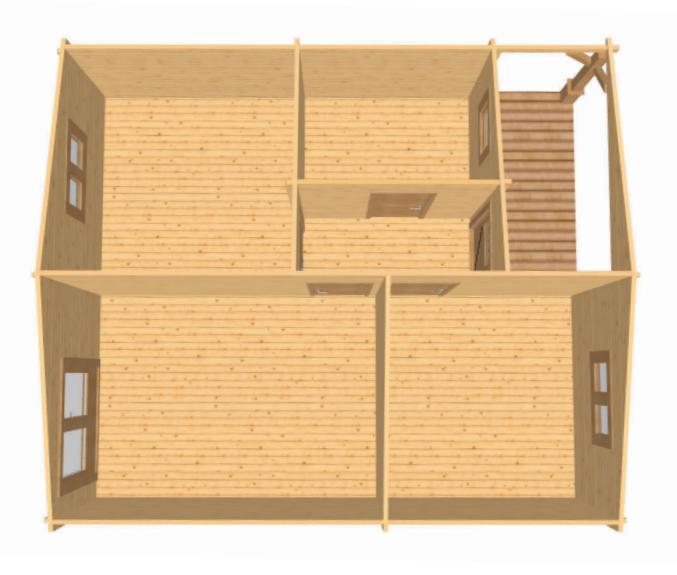

## Keops Interlock 'Dove'

One bedroom caravan/mobile home 6m x 7m

19mm pine tongue & groove wooden floor

3000mm x 1500mm integral porch

Canopy post & braces and decorative base

Decking floor Partition walls as shown on plan

- 1 x WDE12 Premium double door ½ glazed with 24mm double glazing, multipoint locking
- 1 x WDD34 Premium double door ¾ glazed with 24mm double glazing, multipoint locking
- 2 x WRG Premium tilt & turn double windows with 24mm double glazing
- 1 x WRM Premium tilt & turn single window with 24mm double glazing
- 4 x WDB00 Premium interior pine doors