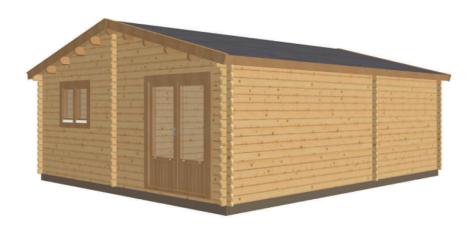

## Keops Interlock 'Dove'

One bedroom caravan/mobile home 6m x 7m

## **Specification**

6000mm gable x 7000mm eaves

56mm log thickness Apex/ridge roof

Felt roof shingles in a choice of black, brown, green or red

19mm pine tongue & groove vaulted ceiling Structural timber chassis

19mm pine tongue & groove wooden floor

3000mm x 1500mm integral porch

Canopy post & braces and decorative base

Decking floor Partition walls as shown on plan

- 1 x WDE12 Premium double door ½ glazed with 24mm double glazing, multipoint locking
- 1 x WDD34 Premium double door ¾ glazed with 24mm double glazing, multipoint locking
- 2 x WRG Premium tilt & turn double windows with 24mm double glazing
- 1 x WRM Premium tilt & turn single window with 24mm double glazing
- 4 x WDB00 Premium interior pine doors