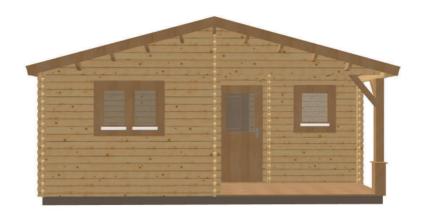

## Keops Interlock 'Dove'

One bedroom caravan/mobile home 6m x 7m

## **Specification**

6000mm gable x 7000mm eaves

56mm log thickness Apex/ridge roof

Felt roof shingles in a choice of black, brown, green or red

19mm pine tongue & groove vaulted ceiling Structural timber chassis

19mm pine tongue & groove wooden floor

3000mm x 1500mm integral porch

Canopy post & braces and decorative base

Decking floor Partition walls as shown on plan

- 1 x WDE12 Premium double door ½ glazed with 24mm double glazing, multipoint locking
- 1 x WDD34 Premium double door ¾ glazed with 24mm double glazing, multipoint locking
- 2 x WRG Premium tilt & turn double windows with 24mm double glazing
- 1 x WRM Premium tilt & turn single window with 24mm double glazing
- 4 x WDB00 Premium interior pine doors