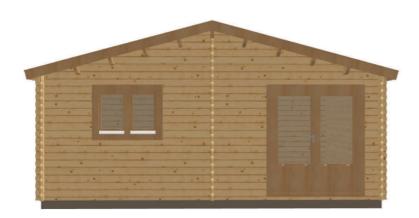

19mm pine tongue & groove wooden floor

3000mm x 1500mm integral porch

Canopy post & braces and decorative base

Decking floor Partition walls as shown on plan

- 1 x WDE12 Premium double door ½ glazed with 24mm double glazing, multipoint locking
- 1 x WDD34 Premium double door ¾ glazed with 24mm double glazing, multipoint locking
- 2 x WRG Premium tilt & turn double windows with 24mm double glazing
- 1 x WRM Premium tilt & turn single window with 24mm double glazing
- 4 x WDB00 Premium interior pine doors