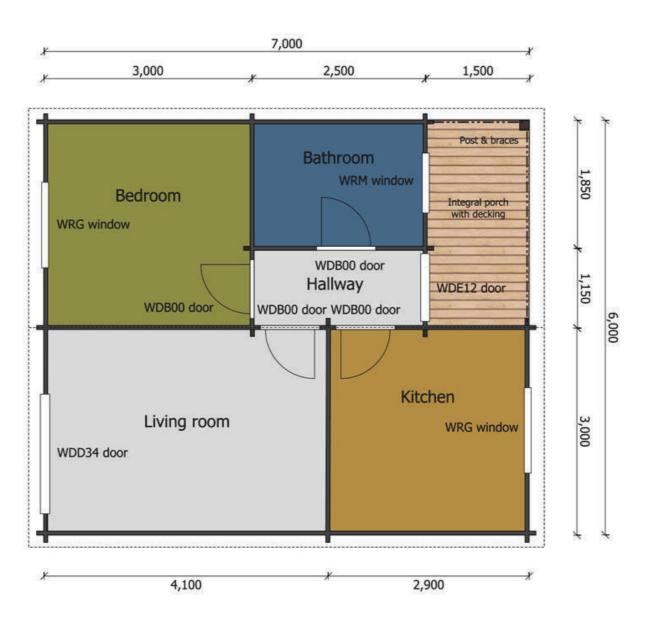

## Keops Interlock 'Dove'

One bedroom caravan/mobile home 6m x 7m

## **Specification**

6000mm gable x 7000mm eaves

56mm log thickness Apex/ridge roof

Felt roof shingles in a choice of black, brown, green or red

19mm pine tongue & groove vaulted ceiling Structural timber chassis

19mm pine tongue & groove wooden floor

3000mm x 1500mm integral porch

Canopy post & braces and decorative base

Decking floor Partition walls as shown on plan

- 1 x WDE12 Premium double door ½ glazed with 24mm double glazing, multipoint locking
- 1 x WDD34 Premium double door ¾ glazed with 24mm double glazing, multipoint locking
- 2 x WRG Premium tilt & turn double windows with 24mm double glazing
- 1 x WRM Premium tilt & turn single window with 24mm double glazing
- 4 x WDB00 Premium interior pine doors