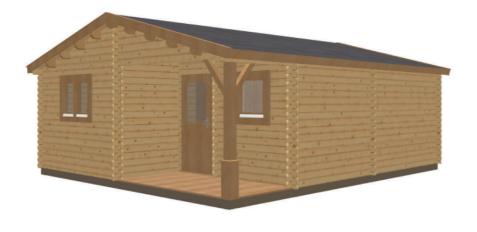

## Keops Interlock 'Dove'

One bedroom caravan/mobile home 6m x 7m

## **Specification**

6000mm gable x 7000mm eaves

56mm log thickness Apex/ridge roof

Felt roof shingles in a choice of black, brown, green or red

19mm pine tongue & groove vaulted ceiling Structural timber chassis

19mm pine tongue & groove wooden floor

3000mm x 1500mm integral porch

Canopy post & braces and decorative base

Decking floor Partition walls as shown on plan

- 1 x WDE12 Premium double door ½ glazed with 24mm double glazing, multipoint locking
- 1 x WDD34 Premium double door ¾ glazed with 24mm double glazing, multipoint locking
- 2 x WRG Premium tilt & turn double windows with 24mm double glazing
- 1 x WRM Premium tilt & turn single window with 24mm double glazing
- 4 x WDB00 Premium interior pine doors