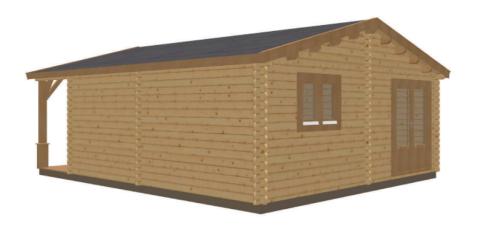

## Keops Interlock 'Dove'

One bedroom caravan/mobile home 6m x 7m

## **Specification**

6000mm gable x 7000mm eaves

56mm log thickness Apex/ridge roof

Felt roof shingles in a choice of black, brown, green or red

19mm pine tongue & groove vaulted ceiling Structural timber chassis

19mm pine tongue & groove wooden floor

3000mm x 1500mm integral porch

Canopy post & braces and decorative base

Decking floor Partition walls as shown on plan

- 1 x WDE12 Premium double door ½ glazed with 24mm double glazing, multipoint locking
- 1 x WDD34 Premium double door ¾ glazed with 24mm double glazing, multipoint locking
- 2 x WRG Premium tilt & turn double windows with 24mm double glazing
- 1 x WRM Premium tilt & turn single window with 24mm double glazing
- 4 x WDB00 Premium interior pine doors