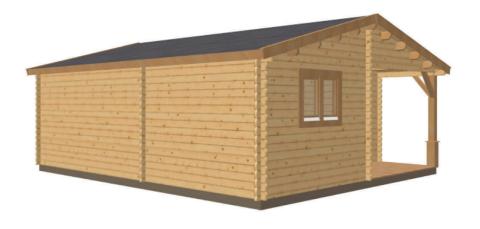

## Keops Interlock 'Dove'

One bedroom caravan/mobile home 6m x 7m

## **Specification**

6000mm gable x 7000mm eaves

56mm log thickness Apex/ridge roof

Felt roof shingles in a choice of black, brown, green or red

19mm pine tongue & groove vaulted ceiling Structural timber chassis

19mm pine tongue & groove wooden floor

3000mm x 1500mm integral porch

Canopy post & braces and decorative base

Decking floor Partition walls as shown on plan

- 1 x WDE12 Premium double door ½ glazed with 24mm double glazing, multipoint locking
- 1 x WDD34 Premium double door ¾ glazed with 24mm double glazing, multipoint locking
- 2 x WRG Premium tilt & turn double windows with 24mm double glazing
- 1 x WRM Premium tilt & turn single window with 24mm double glazing
- 4 x WDB00 Premium interior pine doors