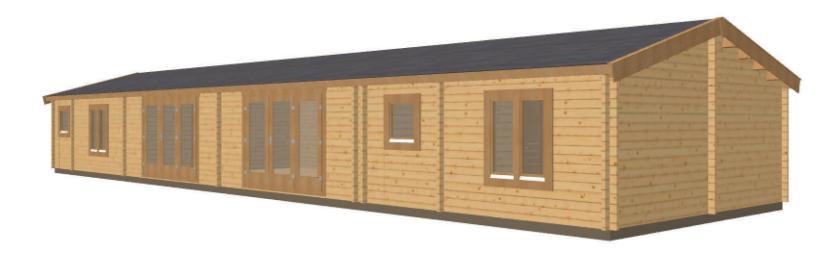

Four Bedroom Mobile Home

Cormorant

Gable size: Eaves size: Roof: Internal Height: Bedrooms: Bathrooms:

6000mm 19050mm Apex/ridge 15° 2996mm Four Three

Keops Interlock Five Oaks Farm Sheriffs Lench, Evesham Worcestershire WR114SN \*Viewing by appointment

#### Keops Interlock 'Cormorant'

Four bedroom caravan/mobile home 6m x 19.05m

Specification 6000mm gable x 19050mm eaves 56mm log thickness Apex/ridge roof Felt roof shingles in a choice of black, brown, green or red 19mm pine tongue & groove vaulted ceiling Structural timber chassis 19mm pine tongue & groove wooden floor Partition walls as shown on plan 2 x BF3 Bi-fold doors, 3 panel with 20mm double glazing 2 x WRGL Premium tilt & turn tall double windows with 24mm double glazing 2 x WRG Premium tilt & turn double windows with 24mm double glazing 4 x WRM Premium tilt & turn single windows with 24mm double glazing 8 x WDB00 Premium interior pine doors Comfort grade roof insulation Comfort grade floor insulation Gutter system Box skirting Delivery with forklift offload Assembly onto suitable ready base