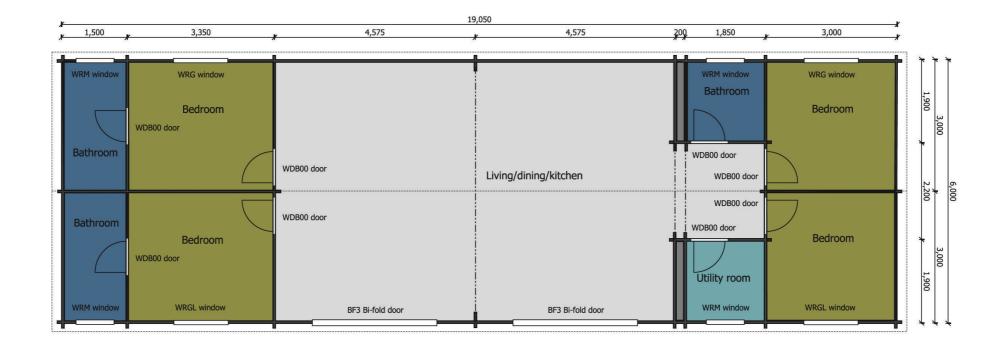

#### Keops Interlock 'Cormorant'

Four bedroom caravan/mobile home 6m x 19.05m

Specification 6000mm gable x 19050mm eaves 56mm log thickness Apex/ridge roof Felt roof shingles in a choice of black, brown, green or red 19mm pine tongue & groove vaulted ceiling Structural timber chassis 19mm pine tongue & groove wooden floor Partition walls as shown on plan 2 x BF3 Bi-fold doors, 3 panel with 20mm double glazing 2 x WRGL Premium tilt & turn tall double windows with 24mm double glazing 2 x WRG Premium tilt & turn double windows with 24mm double glazing 4 x WRM Premium tilt & turn single windows with 24mm double glazing 8 x WDB00 Premium interior pine doors Comfort grade roof insulation Comfort grade floor insulation Gutter system Box skirting Delivery with forklift offload Assembly onto suitable ready base