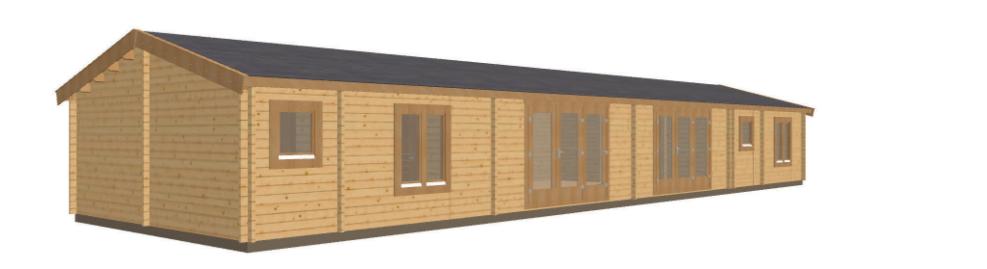

Four Bedroom Mobile Home

Cormorant

Gable size: Eaves size: Roof: Internal Height: Bedrooms: Bathrooms:

6000mm 19050mm Apex/ridge 15° 2996mm Four Three

Keops Interlock Five Oaks Farm Sheriffs Lench, Evesham Worcestershire WR114SN \*Viewing by appointment

#### Keops Interlock 'Cormorant'

Four bedroom caravan/mobile home 6m x 19.05m

Specification 6000mm gable x 19050mm eaves 56mm log thickness Apex/ridge roof Felt roof shingles in a choice of black, brown, green or red 19mm pine tongue & groove vaulted ceiling Structural timber chassis 19mm pine tongue & groove wooden floor Partition walls as shown on plan 2 x BF3 Bi-fold doors, 3 panel with 20mm double glazing 2 x WRGL Premium tilt & turn tall double windows with 24mm double glazing 2 x WRG Premium tilt & turn double windows with 24mm double glazing 4 x WRM Premium tilt & turn single windows with 24mm double glazing 8 x WDB00 Premium interior pine doors Comfort grade roof insulation Comfort grade floor insulation Gutter system Box skirting Delivery with forklift offload Assembly onto suitable ready base