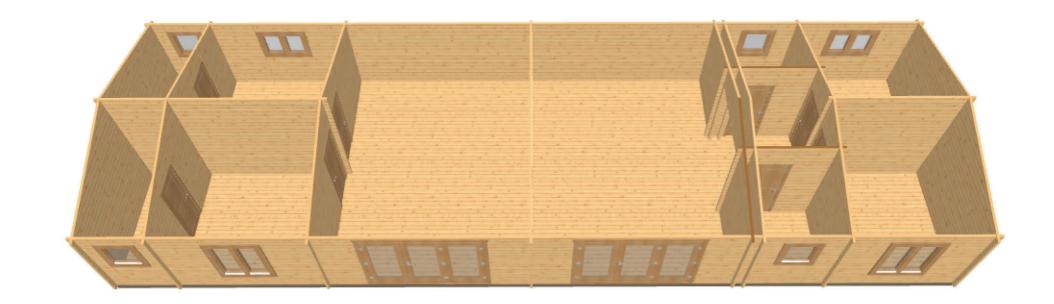

#### Keops Interlock 'Cormorant'

Four bedroom caravan/mobile home 6m x 19.05m

Specification 6000mm gable x 19050mm eaves 56mm log thickness Apex/ridge roof Felt roof shingles in a choice of black, brown, green or red 19mm pine tongue & groove vaulted ceiling Structural timber chassis 19mm pine tongue & groove wooden floor Partition walls as shown on plan 2 x BF3 Bi-fold doors, 3 panel with 20mm double glazing 2 x WRGL Premium tilt & turn tall double windows with 24mm double glazing 2 x WRG Premium tilt & turn double windows with 24mm double glazing 4 x WRM Premium tilt & turn single windows with 24mm double glazing 8 x WDB00 Premium interior pine doors Comfort grade roof insulation Comfort grade floor insulation Gutter system Box skirting Delivery with forklift offload Assembly onto suitable ready base