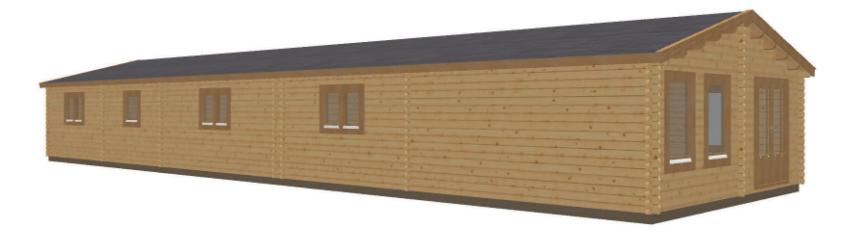

## Keops Interlock 'Bittern'

Four bedroom caravan/mobile home 6.5m x 19.2m

## Specification

6500mm gable x 19200mm eaves

56mm log thickness

Apex/ridge roof

Felt roof shingles in a choice of black, brown, green or red

19mm pine tongue & groove vaulted ceiling

Structural timber chassis