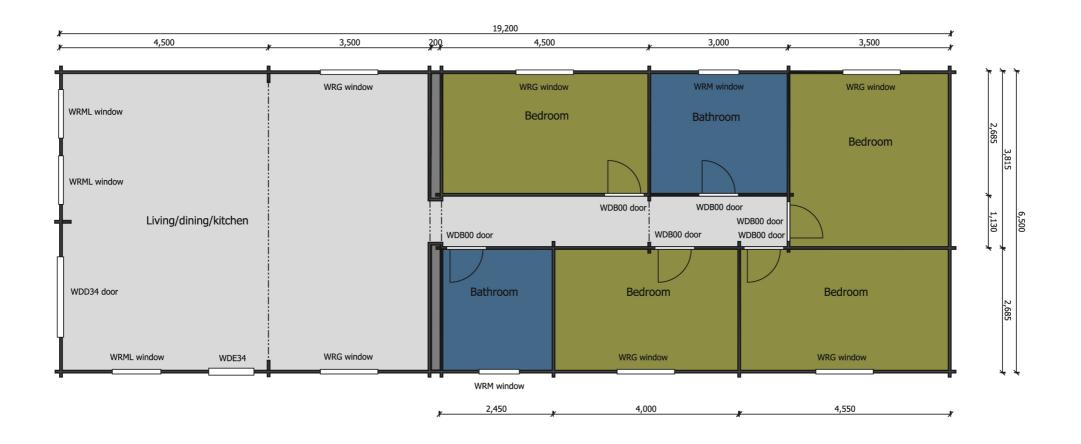

## Specification

6500mm gable x 19200mm eaves

56mm log thickness

Apex/ridge roof

Felt roof shingles in a choice of black, brown, green or red

19mm pine tongue & groove vaulted ceiling

Structural timber chassis

19mm pine tongue & groove wooden floor

Partition walls as shown on plan

1 x WDE34 Premium single door 3/4 glazed with 24mm double glazing

1 x WDD34 Premium double door ¾ glazed with 24mm double glazing

3 x WRML Premium tilt & turn double windows with 24mm double glazing

6 x WRG Premium tilt & turn double windows with 24mm double glazing

2 x WRM Premium tilt & turn single windows with 24mm double glazing

6 x WDB00 Premium interior pine doors

Comfort grade roof insulation