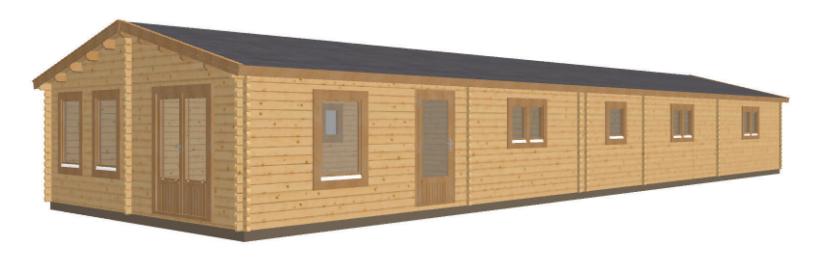

## Keops Interlock 'Bittern'

Four bedroom caravan/mobile home 6.5m x 19.2m

## Specification

6500mm gable x 19200mm eaves

56mm log thickness

Apex/ridge roof

Felt roof shingles in a choice of black, brown, green or red

19mm pine tongue & groove vaulted ceiling

Structural timber chassis