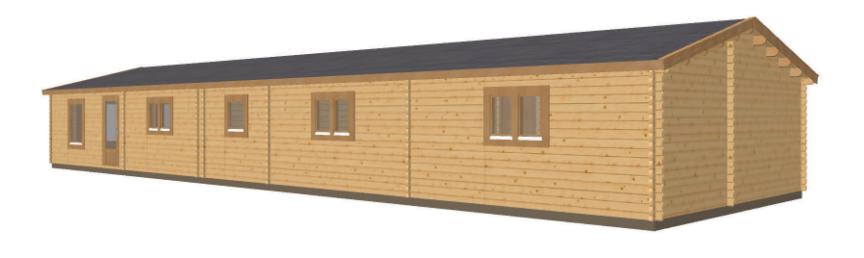

## Keops Interlock 'Bittern'

Four bedroom caravan/mobile home 6.5m x 19.2m

## Specification

6500mm gable x 19200mm eaves

56mm log thickness

Apex/ridge roof

Felt roof shingles in a choice of black, brown, green or red

19mm pine tongue & groove vaulted ceiling

Structural timber chassis