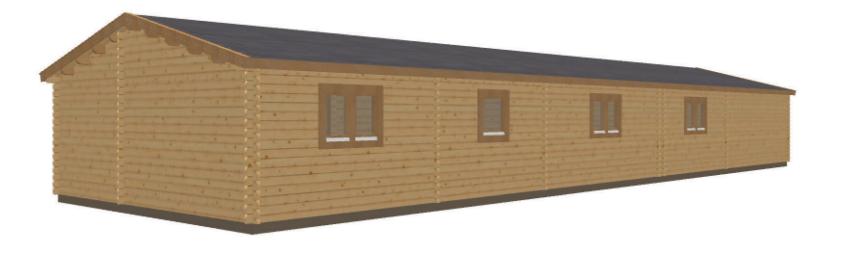

## Keops Interlock 'Bittern'

Four bedroom caravan/mobile home 6.5m x 19.2m

## Specification

6500mm gable x 19200mm eaves

56mm log thickness

Apex/ridge roof

Felt roof shingles in a choice of black, brown, green or red

19mm pine tongue & groove vaulted ceiling

Structural timber chassis