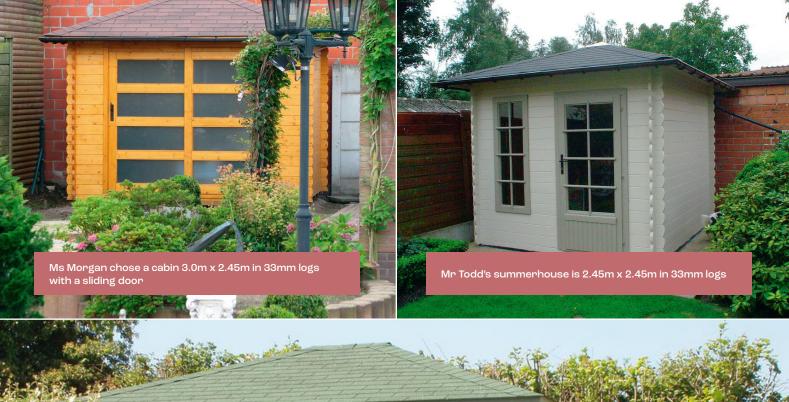

ylish retreat within your garden. Experience the perfect blend of aesthetics and functionality with our hipped roof style log cabins.







Mr Bray's pool side cabin measures 8.0m x 4.85m





## Unrivalled flexibility

Indulge in the timeless charm of our hipped roof cabins featuring tall glazed panels in windows and doors, offering the quintessential English summerhouse look. Perfect for a studio, office, or outdoor dining accommodation, these cabins effortlessly blend traditional aesthetics with modern functionality.

Now available in any size up to 6m by 10m, these cabins provide the flexibility to partition into separate rooms, accommodating a variety of needs. Experience the allure of the traditional English summerhouse with our hipped roof cabins, where style meets versatility.













### Timeless elegance

Enhance the charm of your garden with our corner-positioned cabins, offering the option to set the door across the corner, resulting in a unique triangular porch shelter above.

For those seeking the ultimate traditional look, consider upgrading to Western Red Cedar shingles, adding a touch of timeless elegance to your cabin. Create a distinctive and inviting space in the corner of your garden with these customisable options.





#### Features:

- Pyramid style hipped roof
- · Any size up to 6000mm x 10000mm
- · Choice of log thickness 33, 45 or 56mm
- Felt roof shingles in a choice of black, brown, green or red
- · Choice of door and window styles
- The option to put doors and windows anywhere
- · 19mm pine tongue & groove floor
- · Pressure treated floor