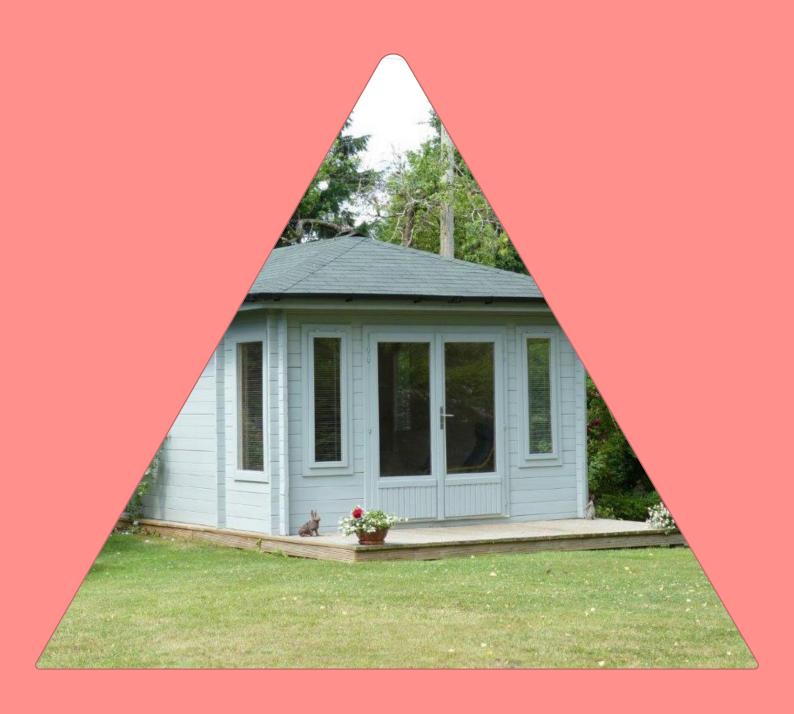

# Pyramid Log Cabins

Elevate the sophistication of your garden with our hipped roof style log cabins. The distinctive pyramid roof design not only imparts an elegant touch but also features generous eaves overhang, providing both protection and an enhanced aesthetic appeal. If desired, the overhang can be extended further, creating a charming canopy-covered area, perfect for outdoor relaxation.

These cabins are designed with taller walls, contributing to a spacious interior. The vaulted ceiling adds to the overall sense of airiness, creating an inviting and stylish retreat within your garden. Experience the perfect blend of aesthetics and functionality with our hipped roof style log cabins.

### Timeless elegance

Enhance the charm of your garden with our corner-positioned cabins, offering the option to set the door across the corner, resulting in a unique triangular porch shelter above.

For those seeking the ultimate traditional look, consider upgrading to Western Red Cedar shingles, adding a touch of timeless elegance to your cabin. Create a distinctive and inviting space in the corner of your garden with these customisable options.