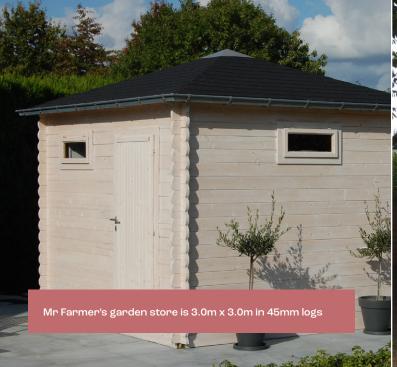

h retreat within your garden. Experience the perfect blend of aesthetics and functionality with our hipped roof style log cabins.







Mr Bray's pool side cabin measures 8.0m x 4.85m





## Unrivalled flexibility

Indulge in the timeless charm of our hipped roof cabins featuring tall glazed panels in windows and doors, offering the quintessential English summerhouse look. Perfect for a studio, office, or outdoor dining accommodation, these cabins effortlessly blend traditional aesthetics with modern functionality.

Now available in any size up to 6m by 10m, these cabins provide the flexibility to partition into separate rooms, accommodating a variety of needs. Experience the allure of the traditional English summerhouse with our hipped roof cabins, where style meets versatility.













### Timeless elegance

Enhance the charm of your garden with our corner-positioned cabins, offering the option to set the door across the corner, resulting in a unique triangular porch shelter above.

For those seeking the ultimate traditional look, consider upgrading to Western Red Cedar shingles, adding a touch of timeless elegance to your cabin. Create a distinctive and inviting space in the corner of your garden with these customisable options.





#### Features:

- Pyramid style hipped roof
- · Any size up to 6000mm x 10000mm
- · Choice of log thickness 33, 45 or 56mm
- Felt roof shingles in a choice of black, brown, green or red
- · Choice of door and window styles
- The option to put doors and windows anywhere
- · 19mm pine tongue & groove floor
- · Pressure treated floor bea