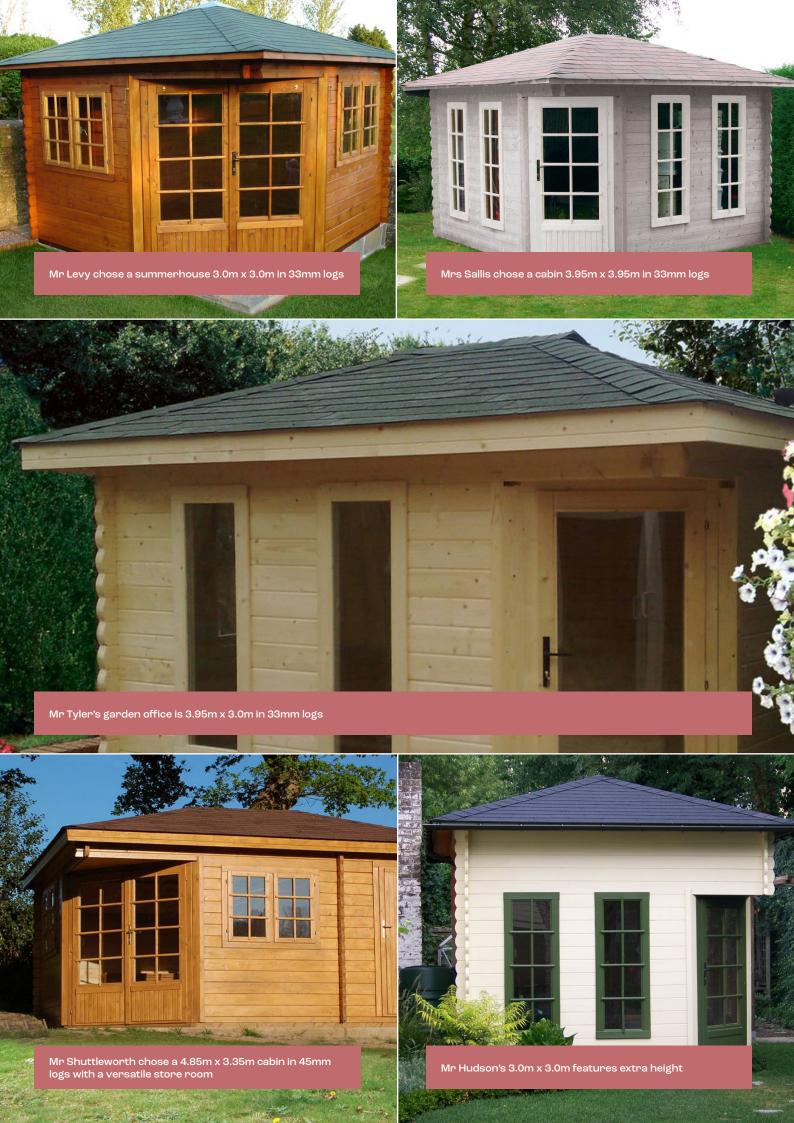

Now available in any size up to 6m by 10m, these cabins provide the flexibility to partition into separate rooms, accommodating a variety of needs. Experience the allure of the traditional English summerhouse with our hipped roof cabins, where style meets versatility.

#### Features:

- Pyramid style hipped roof
- · Any size up to 6000mm x 10000mm
- · Choice of log thickness 33, 45 or 56mm
- Felt roof shingles in a choice of black, brown, green or red
- · Choice of door and window styles
- The option to put doors and windows anywhere
- · 19mm pine tongue & groove floor
- · Pressure treated floor bearers
- 19mm pine tongue & groove wood ceiling
- · 300mm eaves overhangs
- · PEFC certified timber

#### Options:

- · Corner door
- · Double glazing & safety glass
- · Partition walls
- · Interior doors
- · Extra wall height
- Roof insulation
- · Floor insulation

Keops, Five Oaks Farm, Badgers Hill, Evesham, Worcestershire, WR11 4SN