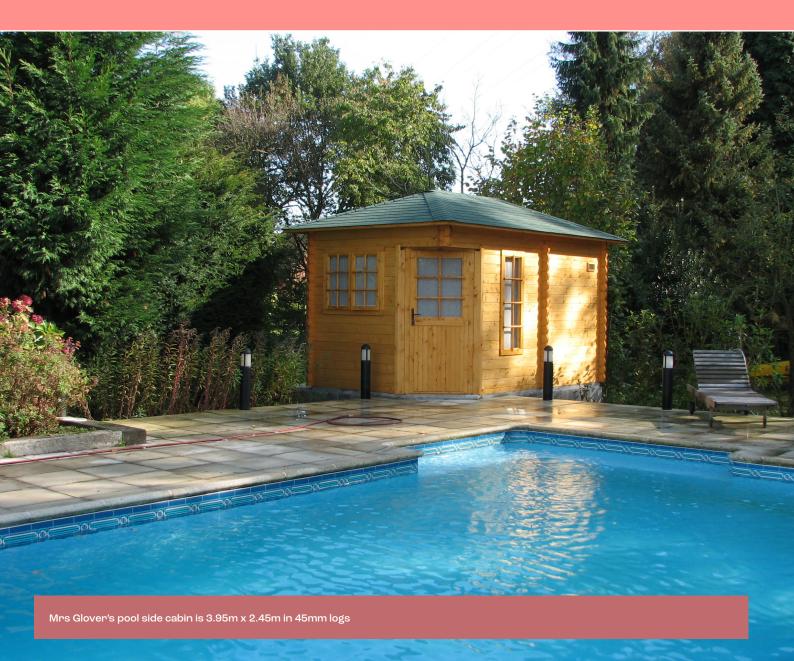

## Unrivalled flexibility

Indulge in the timeless charm of our hipped roof cabins featuring tall glazed panels in windows and doors, offering the quintessential English summerhouse look. Perfect for a studio, office, or outdoor dining accommodation, these cabins effortlessly blend traditional aesthetics with modern functionality.

Now available in any size up to 6m by 10m, these cabins provide the flexibility to partition into separate rooms, accommodating a variety of needs. Experience the allure of the traditional English summerhouse with our hipped roof cabins, where style meets versatility.