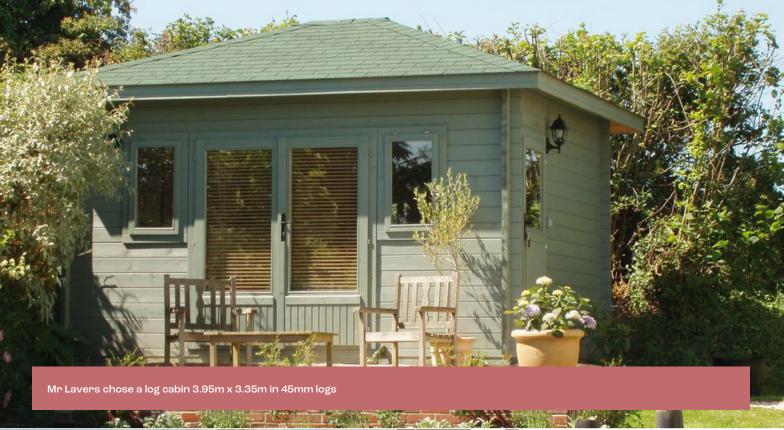

ish retreat within your garden. Experience the perfect blend of aesthetics and functionality with our hipped roof style log cabins.







Mr Bray's pool side cabin measures 8.0m x 4.85m





## Unrivalled flexibility

Indulge in the timeless charm of our hipped roof cabins featuring tall glazed panels in windows and doors, offering the quintessential English summerhouse look. Perfect for a studio, office, or outdoor dining accommodation, these cabins effortlessly blend traditional aesthetics with modern functionality.

Now available in any size up to 6m by 10m, these cabins provide the flexibility to partition into separate rooms, accommodating a variety of needs. Experience the allure of the traditional English summerhouse with our hipped roof cabins, where style meets versatility.













### Timeless elegance

Enhance the charm of your garden with our corner-positioned cabins, offering the option to set the door across the corner, resulting in a unique triangular porch shelter above.

For those seeking the ultimate traditional look, consider upgrading to Western Red Cedar shingles, adding a touch of timeless elegance to your cabin. Create a distinctive and inviting space in the corner of your garden with these customisable options.





#### Features:

- Pyramid style hipped roof
- · Any size up to 6000mm x 10000mm
- · Choice of log thickness 33, 45 or 56mm
- Felt roof shingles in a choice of black, brown, green or red
- · Choice of door and window styles
- The option to put doors and windows anywhere
- · 19mm pine tongue & groove floor
- · Pressure treated floor b