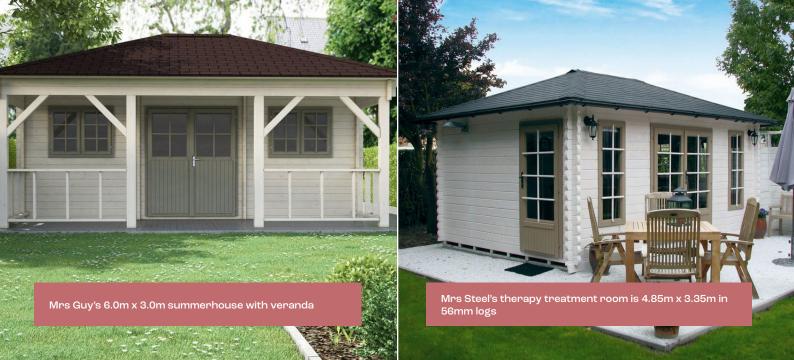

Now available in any size up to 6m by 10m, these cabins provide the flexibility to partition into separate rooms, accommodating a variety of needs. Experience the allure of the traditional English summerhouse with our hipped roof cabins, where style meets versatility.

### Timeless elegance

Enhance the charm of your garden with our corner-positioned cabins, offering the option to set the door across the corner, resulting in a unique triangular porch shelter above.

For those seeking the ultimate traditional look, consider upgrading to Western Red Cedar shingles, adding a touch of timeless elegance to your cabin. Create a distinctive and inviting space in the corner of your garden with these customisable options.