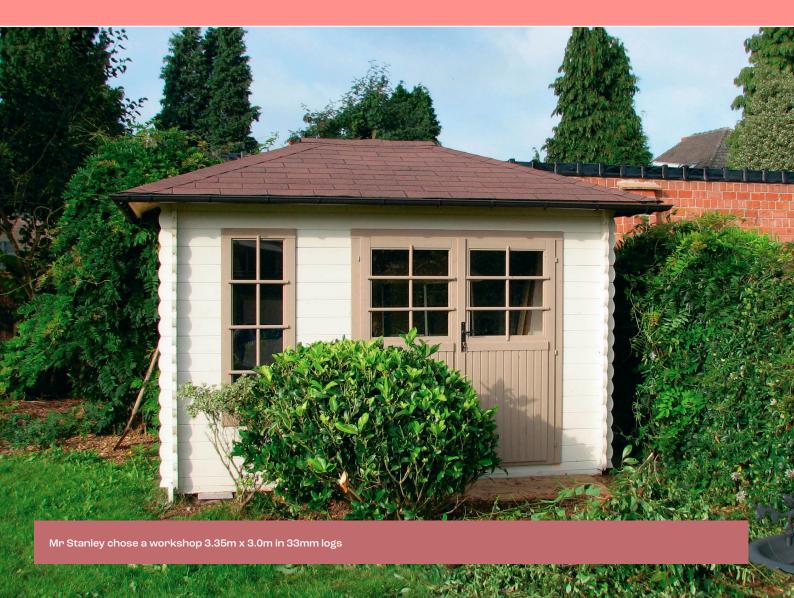

stylish retreat within your garden. Experience the perfect blend of aesthetics and functionality with our hipped roof style log cabins.







Mr Bray's pool side cabin measures 8.0m x 4.85m





## Unrivalled flexibility

Indulge in the timeless charm of our hipped roof cabins featuring tall glazed panels in windows and doors, offering the quintessential English summerhouse look. Perfect for a studio, office, or outdoor dining accommodation, these cabins effortlessly blend traditional aesthetics with modern functionality.

Now available in any size up to 6m by 10m, these cabins provide the flexibility to partition into separate rooms, accommodating a variety of needs. Experience the allure of the traditional English summerhouse with our hipped roof cabins, where style meets versatility.













### Timeless elegance

Enhance the charm of your garden with our corner-positioned cabins, offering the option to set the door across the corner, resulting in a unique triangular porch shelter above.

For those seeking the ultimate traditional look, consider upgrading to Western Red Cedar shingles, adding a touch of timeless elegance to your cabin. Create a distinctive and inviting space in the corner of your garden with these customisable options.





#### Features:

- Pyramid style hipped roof
- · Any size up to 6000mm x 10000mm
- · Choice of log thickness 33, 45 or 56mm
- Felt roof shingles in a choice of black, brown, green or red
- · Choice of door and window styles
- The option to put doors and windows anywhere
- · 19mm pine tongue & groove floor
- · Pressure treated flo