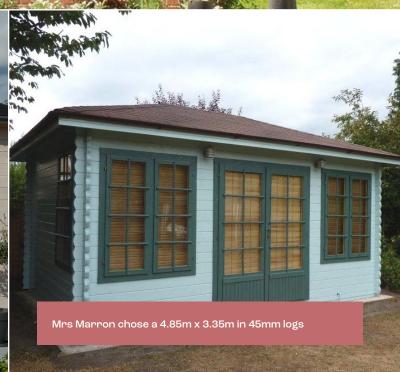

### Timeless elegance

Enhance the charm of your garden with our corner-positioned cabins, offering the option to set the door across the corner, resulting in a unique triangular porch shelter above.

For those seeking the ultimate traditional look, consider upgrading to Western Red Cedar shingles, adding a touch of timeless elegance to your cabin. Create a distinctive and inviting space in the corner of your garden with these customisable options.