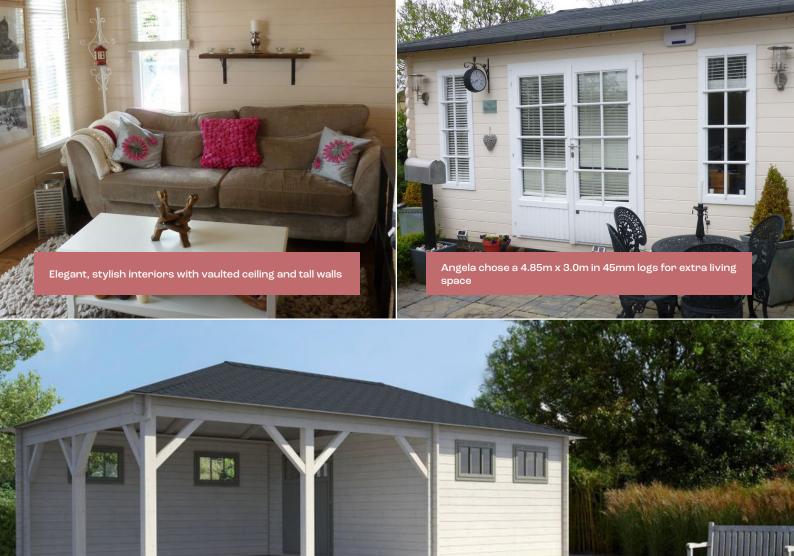

These cabins are designed with taller walls, contributing to a spacious interior. The vaulted ceiling adds to the overall sense of airiness, creating an inviting and stylish retreat within your garden. Experience the perfect blend of aesthetics and functionality with our hipped roof style log cabins.

Now available in any size up to 6m by 10m, these cabins provide the flexibility to partition into separate rooms, accommodating a variety of needs. Experience the allure of the traditional English summerhouse with our hipped roof cabins, where style meets versatility.