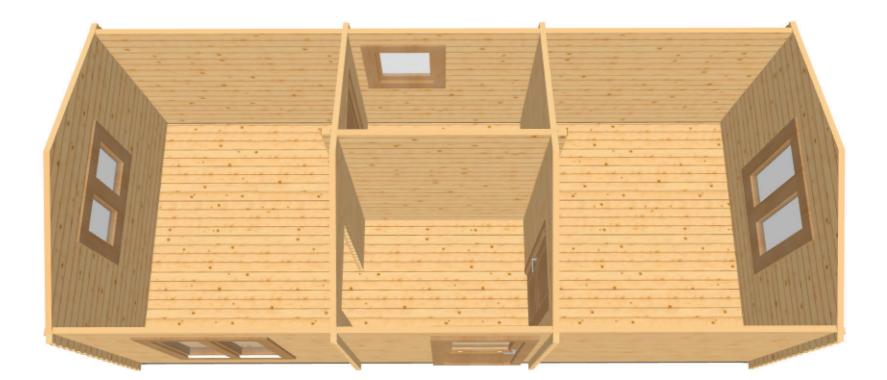

### Keops Interlock 'Wren'

One bedroom caravan/mobile home 7m x 3m

| Specification                                                                                   |
|-------------------------------------------------------------------------------------------------|
| 7000mm eaves x 3000mm gable                                                                     |
| 56mm log thickness                                                                              |
| Apex/ridge roof                                                                                 |
| Felt roof shingles in a choice of black, brown, green or red                                    |
| 19mm pine tongue & groove vaulted ceiling                                                       |
| Structural timber chassis                                                                       |
| 19mm pine tongue & groove wooden floor                                                          |
| Partition walls as shown on plan                                                                |
| 1 x WDE12 Premium double door $\frac{1}{2}$ glazed with 24mm double glazing, multipoint locking |
| 2 x WRGL Premium tilt & turn tall double windows with 24mm double glazing                       |
| ${f 1}$ x WRG Premium tilt & turn double window with 24mm double glazing                        |
| m 1x WRM Premium tilt & turn single window with 24mm double glazing                             |
| 2 x WDB00 Premium interior pine doors                                                           |
| Comfort grade roof insulation                                                                   |
| Comfort grade floor insulation                                                                  |
| Gutter system                                                                                   |
| Box skirting                                                                                    |
| Delivery with forklift offload                                                                  |
| Assembly onto suitable ready base                                                               |
|                                                                                                 |