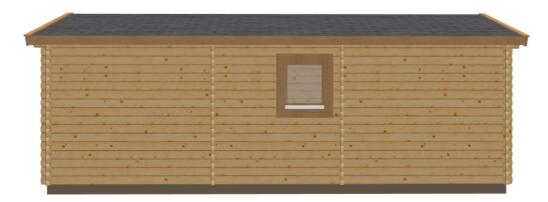

### Keops Interlock 'Wren'

One bedroom caravan/mobile home 7m x 3m

| Specification                                                                                   |
|-------------------------------------------------------------------------------------------------|
| 7000mm eaves x 3000mm gable                                                                     |
| 56mm log thickness                                                                              |
| Apex/ridge roof                                                                                 |
| Felt roof shingles in a choice of black, brown, green or red                                    |
| 19mm pine tongue & groove vaulted ceiling                                                       |
| Structural timber chassis                                                                       |
| 19mm pine tongue & groove wooden floor                                                          |
| Partition walls as shown on plan                                                                |
| 1 x WDE12 Premium double door $\frac{1}{2}$ glazed with 24mm double glazing, multipoint locking |
| 2 x WRGL Premium tilt & turn tall double windows with 24mm double glazing                       |
| ${f 1}$ x WRG Premium tilt & turn double window with 24mm double glazing                        |
| m 1x WRM Premium tilt & turn single window with 24mm double glazing                             |
| 2 x WDB00 Premium interior pine doors                                                           |
| Comfort grade roof insulation                                                                   |
| Comfort grade floor insulation                                                                  |
| Gutter system                                                                                   |
| Box skirting                                                                                    |
| Delivery with forklift offload                                                                  |
| Assembly onto suitable ready base                                                               |
|                                                                                                 |