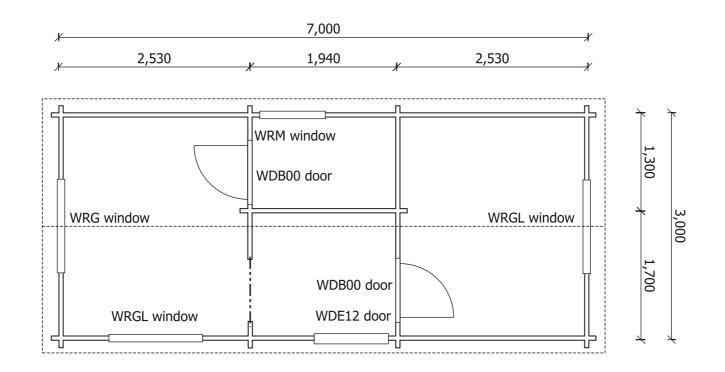

### Keops Interlock 'Wren'

One bedroom caravan/mobile home 7m x 3m

| Specification                                                                                   |
|-------------------------------------------------------------------------------------------------|
| 7000mm eaves x 3000mm gable                                                                     |
| 56mm log thickness                                                                              |
| Apex/ridge roof                                                                                 |
| Felt roof shingles in a choice of black, brown, green or red                                    |
| 19mm pine tongue & groove vaulted ceiling                                                       |
| Structural timber chassis                                                                       |
| 19mm pine tongue & groove wooden floor                                                          |
| Partition walls as shown on plan                                                                |
| 1 x WDE12 Premium double door $\frac{1}{2}$ glazed with 24mm double glazing, multipoint locking |
| 2 x WRGL Premium tilt & turn tall double windows with 24mm double glazing                       |
| ${f 1}$ x WRG Premium tilt & turn double window with 24mm double glazing                        |
| m 1x WRM Premium tilt & turn single window with 24mm double glazing                             |
| 2 x WDB00 Premium interior pine doors                                                           |
| Comfort grade roof insulation                                                                   |
| Comfort grade floor insulation                                                                  |
| Gutter system                                                                                   |
| Box skirting                                                                                    |
| Delivery with forklift offload                                                                  |
| Assembly onto suitable ready base                                                               |
|                                                                                                 |