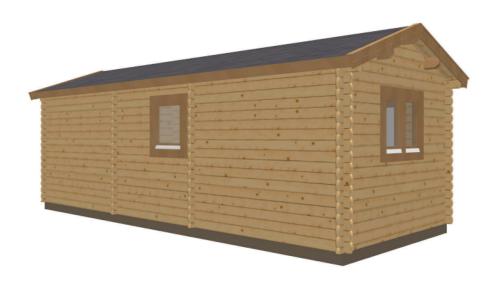

### Keops Interlock 'Wren'

One bedroom caravan/mobile home 7m x 3m

| Specification                                                                                   |
|-------------------------------------------------------------------------------------------------|
| 7000mm eaves x 3000mm gable                                                                     |
| 56mm log thickness                                                                              |
| Apex/ridge roof                                                                                 |
| Felt roof shingles in a choice of black, brown, green or red                                    |
| 19mm pine tongue & groove vaulted ceiling                                                       |
| Structural timber chassis                                                                       |
| 19mm pine tongue & groove wooden floor                                                          |
| Partition walls as shown on plan                                                                |
| 1 x WDE12 Premium double door $\frac{1}{2}$ glazed with 24mm double glazing, multipoint locking |
| 2 x WRGL Premium tilt & turn tall double windows with 24mm double glazing                       |
| ${f 1}$ x WRG Premium tilt & turn double window with 24mm double glazing                        |
| m 1x WRM Premium tilt & turn single window with 24mm double glazing                             |
| 2 x WDB00 Premium interior pine doors                                                           |
| Comfort grade roof insulation                                                                   |
| Comfort grade floor insulation                                                                  |
| Gutter system                                                                                   |
| Box skirting                                                                                    |
| Delivery with forklift offload                                                                  |
| Assembly onto suitable ready base                                                               |
|                                                                                                 |