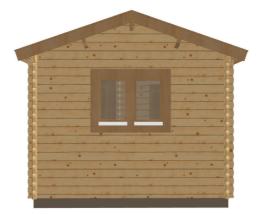

### Keops Interlock 'Wren'

One bedroom caravan/mobile home 7m x 3m

| Specification                                                                                   |
|-------------------------------------------------------------------------------------------------|
| 7000mm eaves x 3000mm gable                                                                     |
| 56mm log thickness                                                                              |
| Apex/ridge roof                                                                                 |
| Felt roof shingles in a choice of black, brown, green or red                                    |
| 19mm pine tongue & groove vaulted ceiling                                                       |
| Structural timber chassis                                                                       |
| 19mm pine tongue & groove wooden floor                                                          |
| Partition walls as shown on plan                                                                |
| 1 x WDE12 Premium double door $\frac{1}{2}$ glazed with 24mm double glazing, multipoint locking |
| 2 x WRGL Premium tilt & turn tall double windows with 24mm double glazing                       |
| ${f 1}$ x WRG Premium tilt & turn double window with 24mm double glazing                        |
| m 1x WRM Premium tilt & turn single window with 24mm double glazing                             |
| 2 x WDB00 Premium interior pine doors                                                           |
| Comfort grade roof insulation                                                                   |
| Comfort grade floor insulation                                                                  |
| Gutter system                                                                                   |
| Box skirting                                                                                    |
| Delivery with forklift offload                                                                  |
| Assembly onto suitable ready base                                                               |
|                                                                                                 |