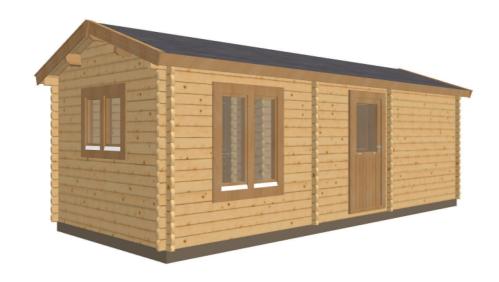

### Keops Interlock 'Wren'

One bedroom caravan/mobile home 7m x 3m

| Specification                                                                                   |
|-------------------------------------------------------------------------------------------------|
| 7000mm eaves x 3000mm gable                                                                     |
| 56mm log thickness                                                                              |
| Apex/ridge roof                                                                                 |
| Felt roof shingles in a choice of black, brown, green or red                                    |
| 19mm pine tongue & groove vaulted ceiling                                                       |
| Structural timber chassis                                                                       |
| 19mm pine tongue & groove wooden floor                                                          |
| Partition walls as shown on plan                                                                |
| 1 x WDE12 Premium double door $\frac{1}{2}$ glazed with 24mm double glazing, multipoint locking |
| 2 x WRGL Premium tilt & turn tall double windows with 24mm double glazing                       |
| ${f 1}$ x WRG Premium tilt & turn double window with 24mm double glazing                        |
| m 1x WRM Premium tilt & turn single window with 24mm double glazing                             |
| 2 x WDB00 Premium interior pine doors                                                           |
| Comfort grade roof insulation                                                                   |
| Comfort grade floor insulation                                                                  |
| Gutter system                                                                                   |
| Box skirting                                                                                    |
| Delivery with forklift offload                                                                  |
| Assembly onto suitable ready base                                                               |
|                                                                                                 |