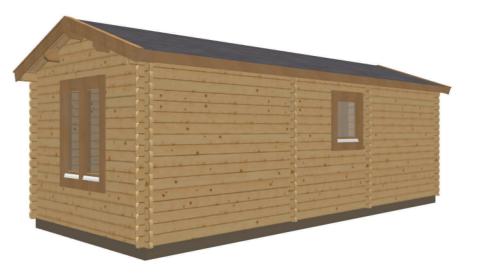

### Keops Interlock 'Wren'

One bedroom caravan/mobile home 7m x 3m

| Specification                                                                                   |
|-------------------------------------------------------------------------------------------------|
| 7000mm eaves x 3000mm gable                                                                     |
| 56mm log thickness                                                                              |
| Apex/ridge roof                                                                                 |
| Felt roof shingles in a choice of black, brown, green or red                                    |
| 19mm pine tongue & groove vaulted ceiling                                                       |
| Structural timber chassis                                                                       |
| 19mm pine tongue & groove wooden floor                                                          |
| Partition walls as shown on plan                                                                |
| 1 x WDE12 Premium double door $\frac{1}{2}$ glazed with 24mm double glazing, multipoint locking |
| 2 x WRGL Premium tilt & turn tall double windows with 24mm double glazing                       |
| ${f 1}$ x WRG Premium tilt & turn double window with 24mm double glazing                        |
| m 1x WRM Premium tilt & turn single window with 24mm double glazing                             |
| 2 x WDB00 Premium interior pine doors                                                           |
| Comfort grade roof insulation                                                                   |
| Comfort grade floor insulation                                                                  |
| Gutter system                                                                                   |
| Box skirting                                                                                    |
| Delivery with forklift offload                                                                  |
| Assembly onto suitable ready base                                                               |
|                                                                                                 |