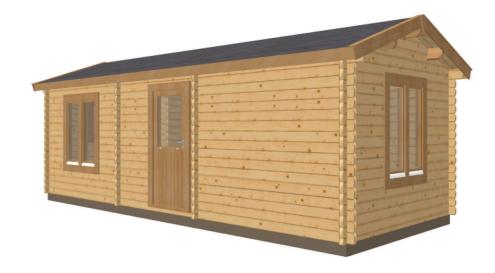

### Keops Interlock 'Wren'

One bedroom caravan/mobile home 7m x 3m

| Specification                                                                                   |
|-------------------------------------------------------------------------------------------------|
| 7000mm eaves x 3000mm gable                                                                     |
| 56mm log thickness                                                                              |
| Apex/ridge roof                                                                                 |
| Felt roof shingles in a choice of black, brown, green or red                                    |
| 19mm pine tongue & groove vaulted ceiling                                                       |
| Structural timber chassis                                                                       |
| 19mm pine tongue & groove wooden floor                                                          |
| Partition walls as shown on plan                                                                |
| 1 x WDE12 Premium double door $\frac{1}{2}$ glazed with 24mm double glazing, multipoint locking |
| 2 x WRGL Premium tilt & turn tall double windows with 24mm double glazing                       |
| ${f 1}$ x WRG Premium tilt & turn double window with 24mm double glazing                        |
| m 1x WRM Premium tilt & turn single window with 24mm double glazing                             |
| 2 x WDB00 Premium interior pine doors                                                           |
| Comfort grade roof insulation                                                                   |
| Comfort grade floor insulation                                                                  |
| Gutter system                                                                                   |
| Box skirting                                                                                    |
| Delivery with forklift offload                                                                  |
| Assembly onto suitable ready base                                                               |
|                                                                                                 |