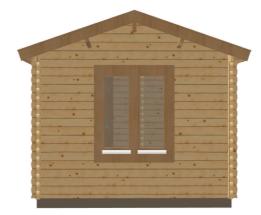

### Keops Interlock 'Wren'

One bedroom caravan/mobile home 7m x 3m

| Specification                                                                                   |
|-------------------------------------------------------------------------------------------------|
| 7000mm eaves x 3000mm gable                                                                     |
| 56mm log thickness                                                                              |
| Apex/ridge roof                                                                                 |
| Felt roof shingles in a choice of black, brown, green or red                                    |
| 19mm pine tongue & groove vaulted ceiling                                                       |
| Structural timber chassis                                                                       |
| 19mm pine tongue & groove wooden floor                                                          |
| Partition walls as shown on plan                                                                |
| 1 x WDE12 Premium double door $\frac{1}{2}$ glazed with 24mm double glazing, multipoint locking |
| 2 x WRGL Premium tilt & turn tall double windows with 24mm double glazing                       |
| ${f 1}$ x WRG Premium tilt & turn double window with 24mm double glazing                        |
| m 1x WRM Premium tilt & turn single window with 24mm double glazing                             |
| 2 x WDB00 Premium interior pine doors                                                           |
| Comfort grade roof insulation                                                                   |
| Comfort grade floor insulation                                                                  |
| Gutter system                                                                                   |
| Box skirting                                                                                    |
| Delivery with forklift offload                                                                  |
| Assembly onto suitable ready base                                                               |
|                                                                                                 |