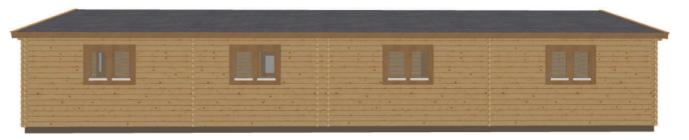

#### Keops Interlock 'Whimbrel'

Two bedroom caravan/mobile home 15.2m x 6m

**Specification** 15200mm eaves x 6000mm gable 56mm log thickness Apex/ridge roof Felt roof shingles in a choice of black, brown, green or red 19mm pine tongue & groove vaulted ceiling Structural timber chassis 19mm pine tongue & groove wooden floor 3920mm x 500mm feature porch Partition walls as shown on plan 1 x WDD34 Premium double door 3/4 glazed with 24mm double glazing 8 x WRG Premium tilt & turn double window with 24mm double glazing 1 x WRM Premium tilt & turn single window with 24mm double glazing 2 x VRL tall window panels 4 x WDB00 Premium interior pine doors Comfort grade roof insulation system Comfort grade floor insulation system Gutter system Box skirting Delivery with forklift offload service Assembly onto suitable ready base