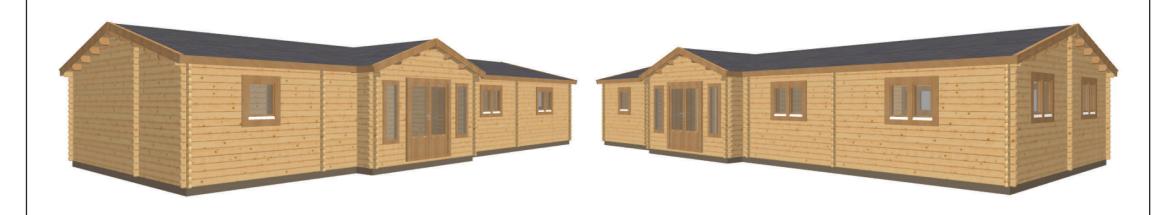

#### Keops Interlock 'Whimbrel'

Two bedroom caravan/mobile home 15.2m x 6m

**Specification** 15200mm eaves x 6000mm gable 56mm log thickness Apex/ridge roof Felt roof shingles in a choice of black, brown, green or red 19mm pine tongue & groove vaulted ceiling Structural timber chassis 19mm pine tongue & groove wooden floor 3920mm x 500mm feature porch Partition walls as shown on plan 1 x WDD34 Premium double door 3/4 glazed with 24mm double glazing 8 x WRG Premium tilt & turn double window with 24mm double glazing 1 x WRM Premium tilt & turn single window with 24mm double glazing 2 x VRL tall window panels 4 x WDB00 Premium interior pine doors Comfort grade roof insulation system Comfort grade floor insulation system Gutter system Box skirting Delivery with forklift offload service Assembly onto suitable ready base