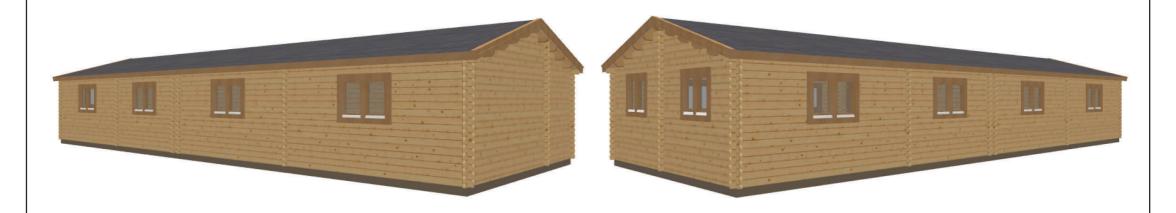

#### Keops Interlock 'Whimbrel'

Two bedroom caravan/mobile home 15.2m x 6m

**Specification** 15200mm eaves x 6000mm gable 56mm log thickness Apex/ridge roof Felt roof shingles in a choice of black, brown, green or red 19mm pine tongue & groove vaulted ceiling Structural timber chassis 19mm pine tongue & groove wooden floor 3920mm x 500mm feature porch Partition walls as shown on plan 1 x WDD34 Premium double door 3/4 glazed with 24mm double glazing 8 x WRG Premium tilt & turn double window with 24mm double glazing 1 x WRM Premium tilt & turn single window with 24mm double glazing 2 x VRL tall window panels 4 x WDB00 Premium interior pine doors Comfort grade roof insulation system Comfort grade floor insulation system Gutter system Box skirting Delivery with forklift offload service Assembly onto suitable ready base