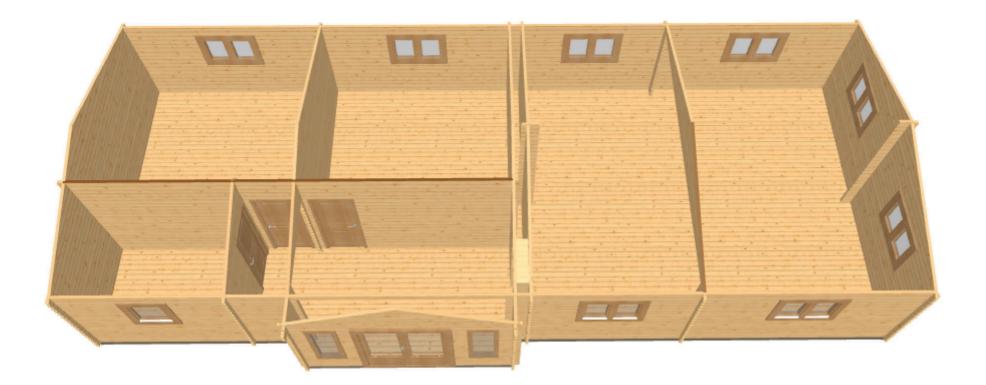

#### Keops Interlock 'Whimbrel'

Two bedroom caravan/mobile home 15.2m x 6m

**Specification** 15200mm eaves x 6000mm gable 56mm log thickness Apex/ridge roof Felt roof shingles in a choice of black, brown, green or red 19mm pine tongue & groove vaulted ceiling Structural timber chassis 19mm pine tongue & groove wooden floor 3920mm x 500mm feature porch Partition walls as shown on plan 1 x WDD34 Premium double door 3/4 glazed with 24mm double glazing 8 x WRG Premium tilt & turn double window with 24mm double glazing 1 x WRM Premium tilt & turn single window with 24mm double glazing 2 x VRL tall window panels 4 x WDB00 Premium interior pine doors Comfort grade roof insulation system Comfort grade floor insulation system Gutter system Box skirting Delivery with forklift offload service Assembly onto suitable ready base