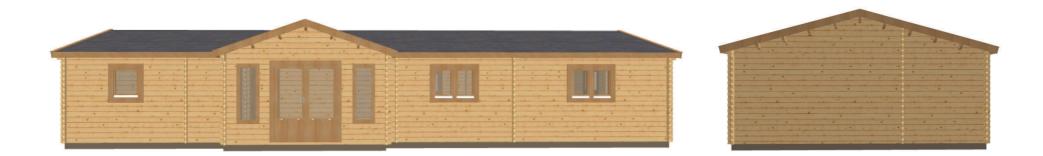

#### Keops Interlock 'Whimbrel'

Two bedroom caravan/mobile home 15.2m x 6m

**Specification** 15200mm eaves x 6000mm gable 56mm log thickness Apex/ridge roof Felt roof shingles in a choice of black, brown, green or red 19mm pine tongue & groove vaulted ceiling Structural timber chassis 19mm pine tongue & groove wooden floor 3920mm x 500mm feature porch Partition walls as shown on plan 1 x WDD34 Premium double door 3/4 glazed with 24mm double glazing 8 x WRG Premium tilt & turn double window with 24mm double glazing 1 x WRM Premium tilt & turn single window with 24mm double glazing 2 x VRL tall window panels 4 x WDB00 Premium interior pine doors Comfort grade roof insulation system Comfort grade floor insulation system Gutter system Box skirting Delivery with forklift offload service Assembly onto suitable ready base