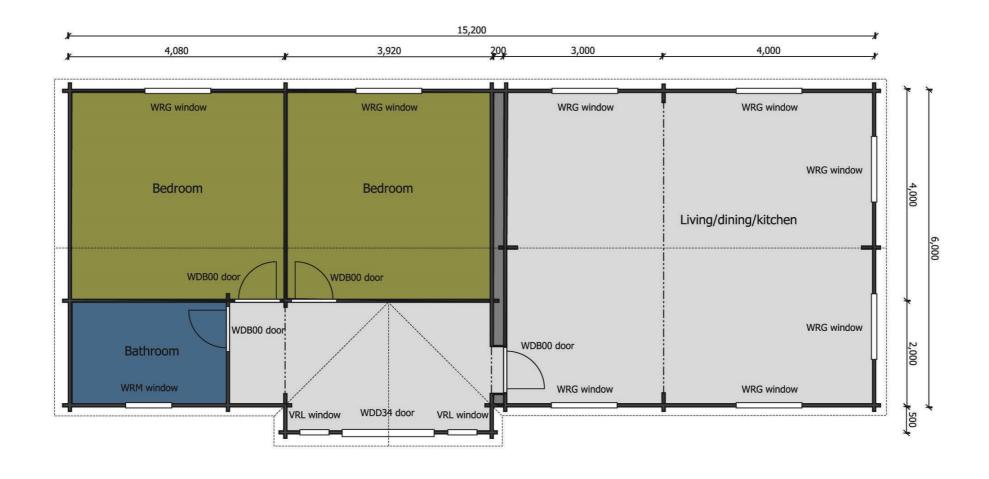

#### Keops Interlock 'Whimbrel'

Two bedroom caravan/mobile home 15.2m x 6m

**Specification** 15200mm eaves x 6000mm gable 56mm log thickness Apex/ridge roof Felt roof shingles in a choice of black, brown, green or red 19mm pine tongue & groove vaulted ceiling Structural timber chassis 19mm pine tongue & groove wooden floor 3920mm x 500mm feature porch Partition walls as shown on plan 1 x WDD34 Premium double door 3/4 glazed with 24mm double glazing 8 x WRG Premium tilt & turn double window with 24mm double glazing 1 x WRM Premium tilt & turn single window with 24mm double glazing 2 x VRL tall window panels 4 x WDB00 Premium interior pine doors Comfort grade roof insulation system Comfort grade floor insulation system Gutter system Box skirting Delivery with forklift offload service Assembly onto suitable ready base