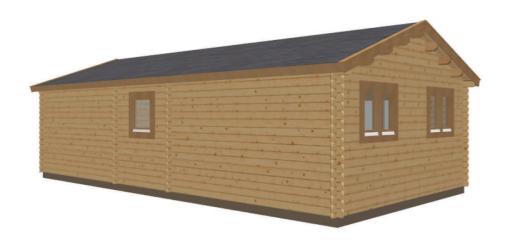

01386 861961 07943 184992 logcabins.co.uk enquiries@logcabins.co.uk

One Bedroom Mobile Home
Wagtail

Gable size: Eaves size: Roof: Internal Height: Bedrooms: Bathrooms:

4850mm 9000mm Apex/ridge 18° 2978mm One One Keops Interlock Five Oaks Farm Sheriffs Lench, Evesham Worcestershire WR11 4SN \*Viewing by appointment 01386 861961 07943 184992 logcabins.co.uk enquiries@logcabins.co.uk

## Keops Interlock 'Wagtail'

One bedroom caravan/mobile home 9m x 4.85m