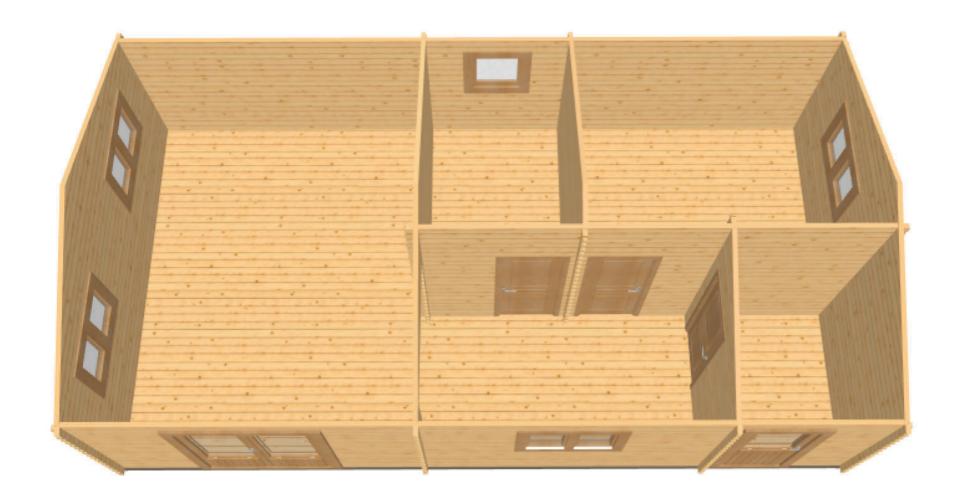

## Keops Interlock 'Wagtail'

One bedroom caravan/mobile home 9m x 4.85m

19mm pine tongue & groove wooden floor Partition walls as shown on plan

1 x WDD34 Premium double door 3/4 glazed with 24mm double glazing

1 x WDE12 Premium single door ½ glazed with 24mm double glazing

4 x WRG Premium tilt & turn double windows with 24mm double glazing

1 x WRM Premium tilt & turn single window with 24mm double glazing

3 x WDB00 Premium interior pine doors

Comfort grade roof insulation system

Comfort grade floor insulation system

Gutter system

Box skirting