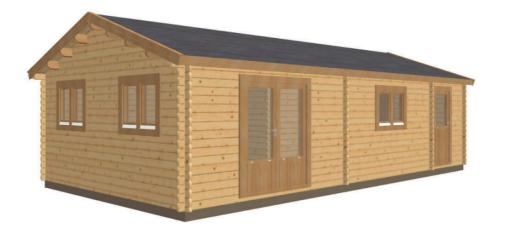

KEOPS

One Bedroom Mobile Home Wagtail

Gable size: Eaves size: Roof: Internal Height: Bedrooms: Bathrooms:

4850mm 9000mm Apex/ridge 18° 2978mm One One Keops Interlock Five Oaks Farm Sheriffs Lench, Evesham Worcestershire WR11 4SN \*Viewing by appointment

## Keops Interlock 'Wagtail'

One bedroom caravan/mobile home 9m x 4.85m

## **Specification**

9000mm eaves x 4850mm gable

56mm log thickness

Apex/ridge roof

Felt roof shingles in a choice of black, brown, green or red

19mm pine tongue & groove vaulted ceiling Structural timber chassis