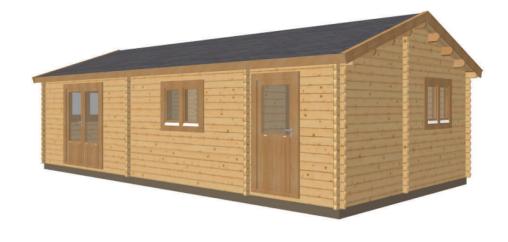

01386 861961 07943 184992 logcabins.co.uk enquiries@logcabins.co.uk

One Bedroom Mobile Home
Wagtail

Gable size: Eaves size: Roof: Internal Height: Bedrooms:

Bathrooms:

4850mm 9000mm Apex/ridge 18° 2978mm One One Keops Interlock Five Oaks Farm Sheriffs Lench, Evesham Worcestershire WR11 4SN \*Viewing by appointment

## Keops Interlock 'Wagtail'

One bedroom caravan/mobile home 9m x 4.85m

19mm pine tongue & groove wooden floor Partition walls as shown on plan

1 x WDD34 Premium double door 3/4 glazed with 24mm double glazing

1 x WDE12 Premium single door ½ glazed with 24mm double glazing

4 x WRG Premium tilt & turn double windows with 24mm double glazing