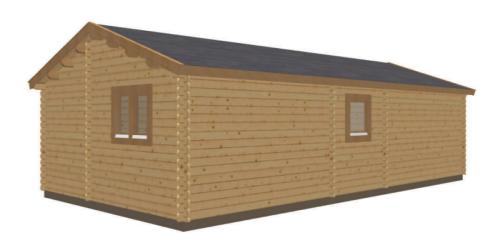

One Bedroom Mobile Home Wagtail

Gable size: Eaves size: Roof: Internal Height: Bedrooms: Bathrooms:

4850mm 9000mm Apex/ridge 18° 2978mm One One Keops Interlock Five Oaks Farm Sheriffs Lench, Evesham Worcestershire WR11 4SN \*Viewing by appointment

## Keops Interlock 'Wagtail'

One bedroom caravan/mobile home 9m x 4.85m