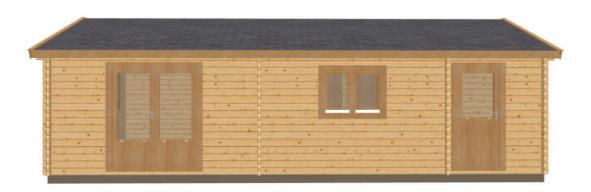

## Keops Interlock 'Wagtail'

One bedroom caravan/mobile home 9m x 4.85m

19mm pine tongue & groove wooden floor Partition walls as shown on plan

1 x WDD34 Premium double door 3/4 glazed with 24mm double glazing

1 x WDE12 Premium single door ½ glazed with 24mm double glazing

4 x WRG Premium tilt & turn double windows with 24mm double glazing

1 x WRM Premium tilt & turn single window with 24mm double glazing

3 x WDB00 Premium interior pine doors

Comfort grade roof insulation system

Comfort grade floor insulation system

Gutter system

Box skirting