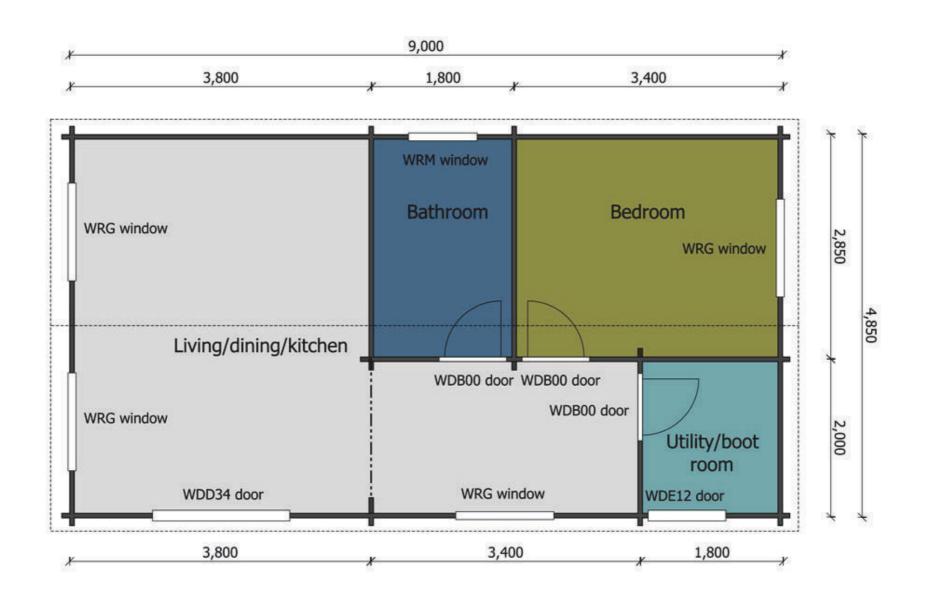

## Keops Interlock 'Wagtail'

One bedroom caravan/mobile home 9m x 4.85m

## **Specification**

9000mm eaves x 4850mm gable

56mm log thickness

Apex/ridge roof

Felt roof shingles in a choice of black, brown, green or red

19mm pine tongue & groove vaulted ceiling Structural timber chassis

19mm pine tongue & groove wooden floor Partition walls as shown on plan

1 x WDD34 Premium double door 3/4 glazed with 24mm double glazing

1 x WDE12 Premium single door ½ glazed with 24mm double glazing

4 x WRG Premium tilt & turn double windows with 24mm double glazing

1 x WRM Premium tilt & turn single window with 24mm double glazing

3 x WDB00 Premium interior pine doors

Comfort grade roof insulation system

Comfort grade floor insulation system

Gutter system

Box skirting