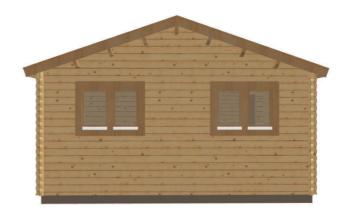

19mm pine tongue & groove wooden floor Partition walls as shown on plan

1 x WDD34 Premium double door 3/4 glazed with 24mm double glazing

1 x WDE12 Premium single door ½ glazed with 24mm double glazing

4 x WRG Premium tilt & turn double windows with 24mm double glazing

1 x WRM Premium tilt & turn single window with 24mm double glazing

3 x WDB00 Premium interior pine doors

Comfort grade roof insulation system

Comfort grade floor insulation system

Gutter system

Box skirting