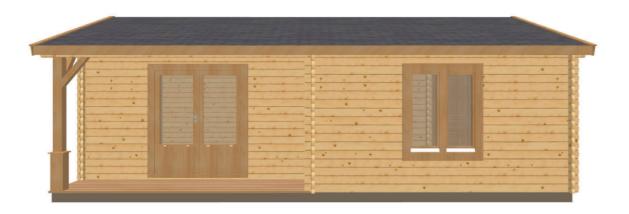

## Keops Interlock 'Skylark'

One bedroom caravan/mobile home 8m x 5.45m

## **Specification**

8000mm eaves x 5450mm gable

56mm log thickness

Apex/ridge roof Felt roof shingles in a choice black, brown, green or red

19mm pine tongue & groove vaulted ceiling Structural timber chassis

19mm pine tongue & groove wooden floor

Partition walls as shown on plan

4000mm x 1000mm eaves canopy

1 x Canopy post with braces & decorative base

Decking floor

1 x WDD34 Premium double door 3/4 glazed with 24mm double glazing

2 x WRGL Premium tilt & turn tall double windows with 24mm double glazing

2 x WRM Premium tilt & turn single windows with 24mm double glazing

2 x WDB00 Premium interior pine doors

Comfort grade roof insulation system