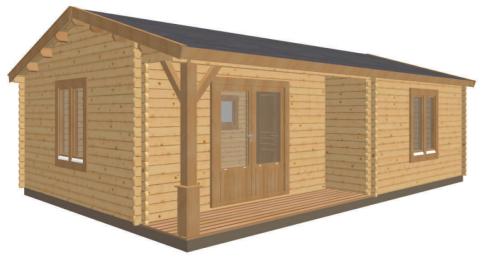

## Keops Interlock 'Skylark'

One bedroom caravan/mobile home 8m x 5.45m

## **Specification**

8000mm eaves x 5450mm gable

56mm log thickness

Apex/ridge roof Felt roof shingles in a choice black, brown, green or red

19mm pine tongue & groove vaulted ceiling Structural timber chassis

19mm pine tongue & groove wooden floor

Partition walls as shown on plan

4000mm x 1000mm eaves canopy

1 x Canopy post with braces & decorative base

Decking floor

1 x WDD34 Premium double door 3/4 glazed with 24mm double glazing

2 x WRGL Premium tilt & turn tall double windows with 24mm double glazing

2 x WRM Premium tilt & turn single windows with 24mm double glazing

2 x WDB00 Premium interior pine doors

Comfort grade roof insulation system