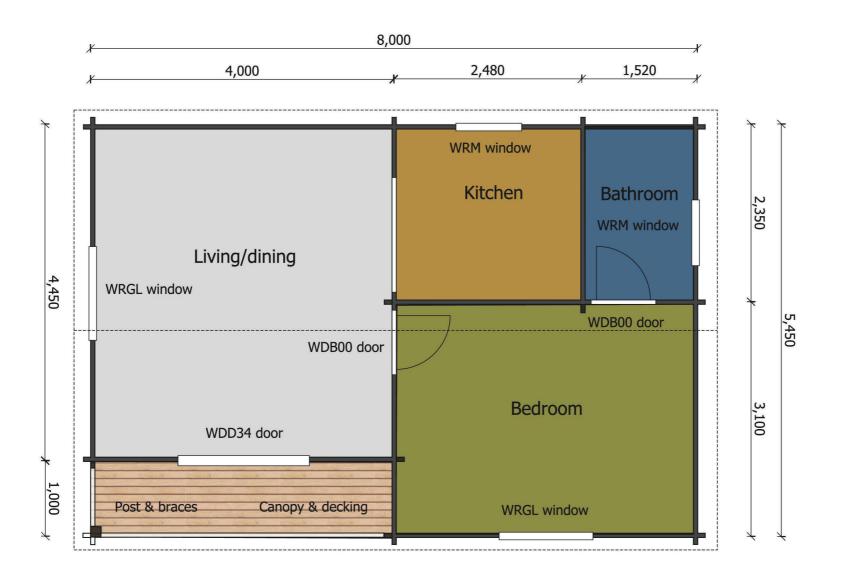

## Keops Interlock 'Skylark'

One bedroom caravan/mobile home 8m x 5.45m

## **Specification**

8000mm eaves x 5450mm gable

56mm log thickness

Apex/ridge roof Felt roof shingles in a choice black, brown, green or red

19mm pine tongue & groove vaulted ceiling Structural timber chassis

19mm pine tongue & groove wooden floor

Partition walls as shown on plan

4000mm x 1000mm eaves canopy

1 x Canopy post with braces & decorative base

Decking floor

1 x WDD34 Premium double door 3/4 glazed with 24mm double glazing

2 x WRGL Premium tilt & turn tall double windows with 24mm double glazing

2 x WRM Premium tilt & turn single windows with 24mm double glazing

2 x WDB00 Premium interior pine doors

Comfort grade roof insulation system