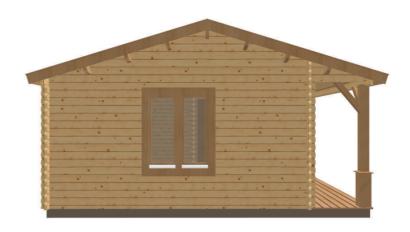

## **Specification**

8000mm eaves x 5450mm gable

56mm log thickness

Apex/ridge roof Felt roof shingles in a choice black, brown, green or red

19mm pine tongue & groove vaulted ceiling Structural timber chassis

19mm pine tongue & groove wooden floor

Partition walls as shown on plan

4000mm x 1000mm eaves canopy

1 x Canopy post with braces & decorative base

Decking floor

1 x WDD34 Premium double door 3/4 glazed with 24mm double glazing