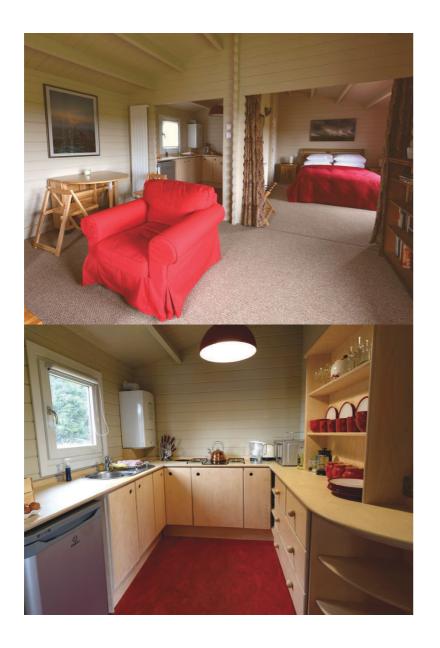

N \*Viewing by appointment











One Bedroom Mobile Home Skylark Gable size:
Eaves size:
Roof:
Internal Height:
Bedrooms:

Bathrooms:

4850mm 8000mm Apex/ridge 17° 3024mm One One Keops Interlock Five Oaks Farm Sheriffs Lench, Evesham Worcestershire WR11 4SN \*Viewing by appointment







One Bedroom Mobile Home Skylark Gable size: Eaves size: Roof: Internal Height: Bedrooms:

Bathrooms:

4850mm 8000mm Apex/ridge 17° 3024mm One One Keops Interlock Five Oaks Farm Sheriffs Lench, Evesham Worcestershire WR11 4SN \*Viewing by appointment





One Bedroom Mobile Home Skylark

Gable size: Eaves size: Roof: Internal Height: Bedrooms: Bathrooms: 4850mm 8000mm Apex/ridge 17° 3024mm One One Keops Interlock Five Oaks Farm Sheriffs Lench, Evesham Worcestershire WR11 4SN \*Viewing by appointment







One Bedroom Mobile Home Skylark Gable size:
Eaves size:
Roof:
Internal Height:
Bedrooms:
Bathrooms:

4850mm 8000mm Apex/nidge 17° 3024mm One One Keops Interlock
Five Oaks Farm
Sheriffs Lench, Evesham
Worcestershire
WR11 4SN
\*Viewing by appointment



KEOPS

One Bedroom Mobile Home Skylark

Gable size: Eaves size: Roof: Internal Height: Bedrooms:

Bathrooms:

4850mm 8000mm Apex/ridge 17° 3024mm One One

Keops Interlock Five Oaks Farm Sheriffs Lench, Evesham Worcestershire WR11 4SN \*Viewing by appointment



logcabins.co.uk enquiries@logcabins.co.uk



## Keops Interlock 'Skylark'

One bedroom caravan/mobile home 8m x 5.45m

## **Specification**

8000mm eaves x 5450mm gable

56mm log thickness

Apex/ridge roof Felt roof shingles in a choice black, brown, green or red

19mm pine tongu