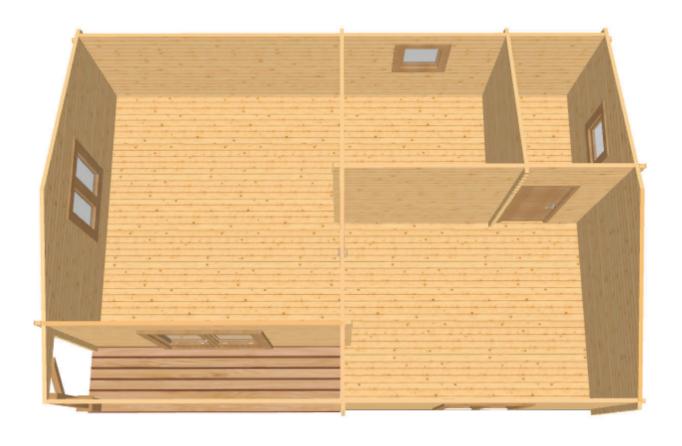

## Keops Interlock 'Skylark'

One bedroom caravan/mobile home 8m x 5.45m

19mm pine tongue & groove wooden floor

Partition walls as shown on plan

4000mm x 1000mm eaves canopy

1 x Canopy post with braces & decorative base

Decking floor

1 x WDD34 Premium double door 3/4 glazed with 24mm double glazing

2 x WRGL Premium tilt & turn tall double windows with 24mm double glazing

2 x WRM Premium tilt & turn single windows with 24mm double glazing

2 x WDB00 Premium interior pine doors

Comfort grade roof insulation system