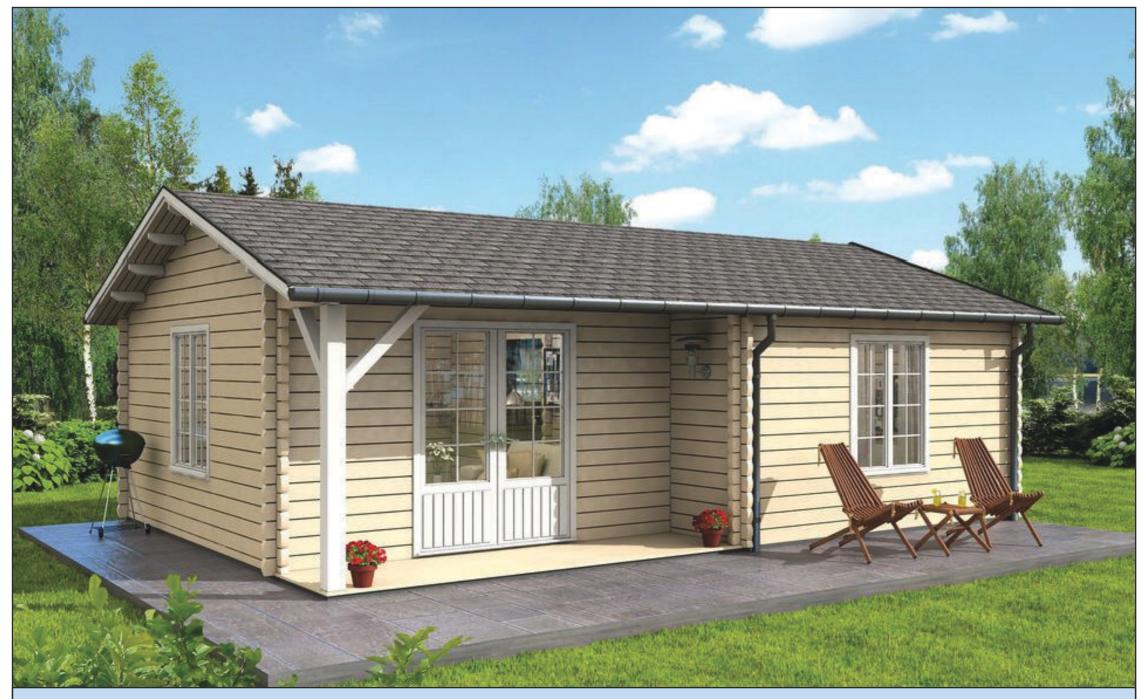

## Keops Interlock 'Skylark'

One bedroom caravan/mobile home 8m x 5.45m

## **Specification**

8000mm eaves x 5450mm gable

56mm log thickness

Apex/ridge roof Felt roof shingles in a choice black, brown, green or red

19mm pine tongue & groove vaulted ceiling Structural timber chassis

19mm pine tongue & groove wooden floor

Partition walls as shown on plan

4000mm x 1000mm eaves canopy

1 x Canopy post with braces & decorative base

Decking floor

1 x WDD34 Premium double door 3/4 glazed with 24mm double glazing

2 x WRGL Premium tilt & turn tall double windows with 24mm double glazing

2 x WRM Premium tilt & turn single windows with 24mm double glazing

2 x WDB00 Premium interior pine doors

Comfort grade roof insulation system