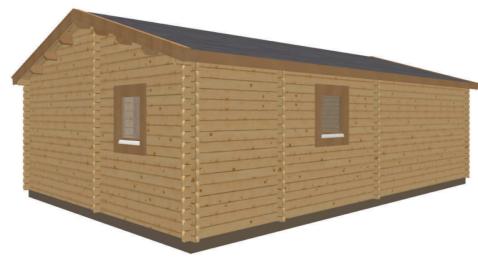

## Keops Interlock 'Skylark'

One bedroom caravan/mobile home 8m x 5.45m

## **Specification**

8000mm eaves x 5450mm gable

56mm log thickness

Apex/ridge roof Felt roof shingles in a choice black, brown, green or red

19mm pine tongue & groove vaulted ceiling Structural timber chassis