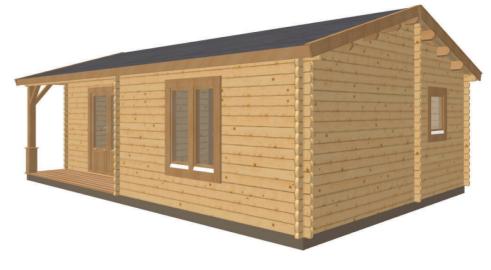

## Keops Interlock 'Skylark'

One bedroom caravan/mobile home 8m x 5.45m

## **Specification**

8000mm eaves x 5450mm gable

56mm log thickness

Apex/ridge roof Felt roof shingles in a choice black, brown, green or red

19mm pine tongue & groove vaulted ceiling Structural timber chassis

19mm pine tongue & groove wooden floor

Partition walls as shown on plan

4000mm x 1000mm eaves canopy

1 x Canopy post with braces & decorative base

Decking floor

1 x WDD34 Premium double door 3/4 glazed with 24mm double glazing

2 x WRGL Premium tilt & turn tall double windows with 24mm double glazing

2 x WRM Premium tilt & turn single windows with 24mm double glazing

2 x WDB00 Premium interior pine doors

Comfort grade roof insulation system