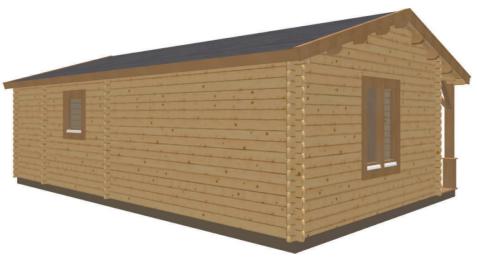

## Keops Interlock 'Skylark'

One bedroom caravan/mobile home 8m x 5.45m

## **Specification**

8000mm eaves x 5450mm gable

56mm log thickness

Apex/ridge roof Felt roof shingles in a choice black, brown, green or red

19mm pine tongue & groove vaulted ceiling Structural timber chassis