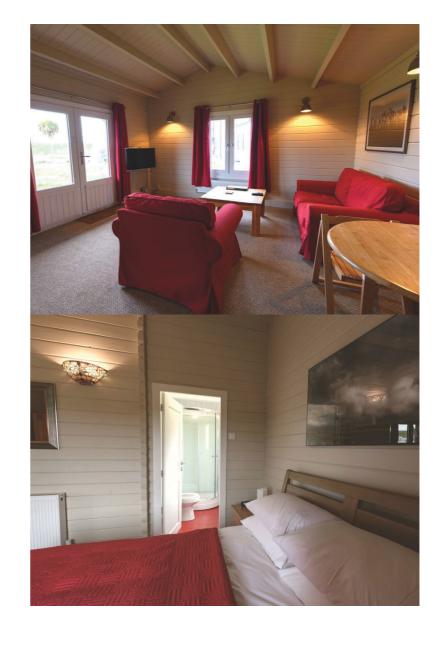

\*Viewing by appointment











One Bedroom Mobile Home Skylark Gable size:
Eaves size:
Roof:
Internal Height:
Bedrooms:

Bathrooms:

4850mm 8000mm Apex/ridge 17° 3024mm One One Keops Interlock Five Oaks Farm Sheriffs Lench, Evesham Worcestershire WR11 4SN \*Viewing by appointment







One Bedroom Mobile Home Skylark Gable size: Eaves size: Roof: Internal Height: Bedrooms:

Bathrooms:

4850mm 8000mm Apex/ridge 17° 3024mm One One Keops Interlock Five Oaks Farm Sheriffs Lench, Evesham Worcestershire WR11 4SN \*Viewing by appointment





One Bedroom Mobile Home Skylark

Gable size: Eaves size: Roof: Internal Height: Bedrooms: Bathrooms: 4850mm 8000mm Apex/ridge 17° 3024mm One One Keops Interlock Five Oaks Farm Sheriffs Lench, Evesham Worcestershire WR11 4SN \*Viewing by appointment







One Bedroom Mobile Home Skylark Gable size:
Eaves size:
Roof:
Internal Height:
Bedrooms:
Bathrooms:

4850mm 8000mm Apex/nidge 17° 3024mm One One Keops Interlock
Five Oaks Farm
Sheriffs Lench, Evesham
Worcestershire
WR11 4SN
\*Viewing by appointment



KEOPS

One Bedroom Mobile Home Skylark

Gable size: Eaves size: Roof: Internal Height: Bedrooms:

Bathrooms:

4850mm 8000mm Apex/ridge 17° 3024mm One One

Keops Interlock Five Oaks Farm Sheriffs Lench, Evesham Worcestershire WR11 4SN \*Viewing by appointment



logcabins.co.uk enquiries@logcabins.co.uk



## Keops Interlock 'Skylark'

One bedroom caravan/mobile home 8m x 5.45m

## **Specification**

8000mm eaves x 5450mm gable

56mm log thickness

Apex/ridge roof Felt roof shingles in a choice black, brown, green or red

19mm pine tongue