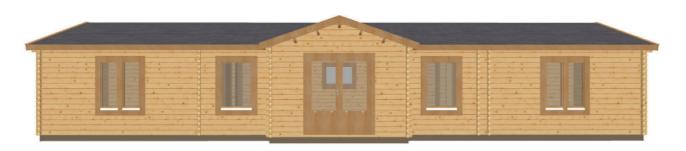

Two Bedroom Mobile Home Redshank

Gable size: Eaves size: Roof: Internal Height: Bedrooms:

15150mm Apex/ridge 15° 2996mm Two Bathrooms: One

6000mm

Keops Interlock Five Oaks Farm Sheriffs Lench, Evesham Worcestershire WR11 4SN \*Viewing by appointment

## Keops Interlock 'Redshank'

Two bedroom caravan/mobile home 15.15m x 6m

## Specification

15150mm eaves x 6000mm gable 56mm log thickness

Apex/ridge roof

Felt roof shingles in a choice of black, brown, green or red

19mm pine tongue & groove vaulted ceiling

Structural timber chassis