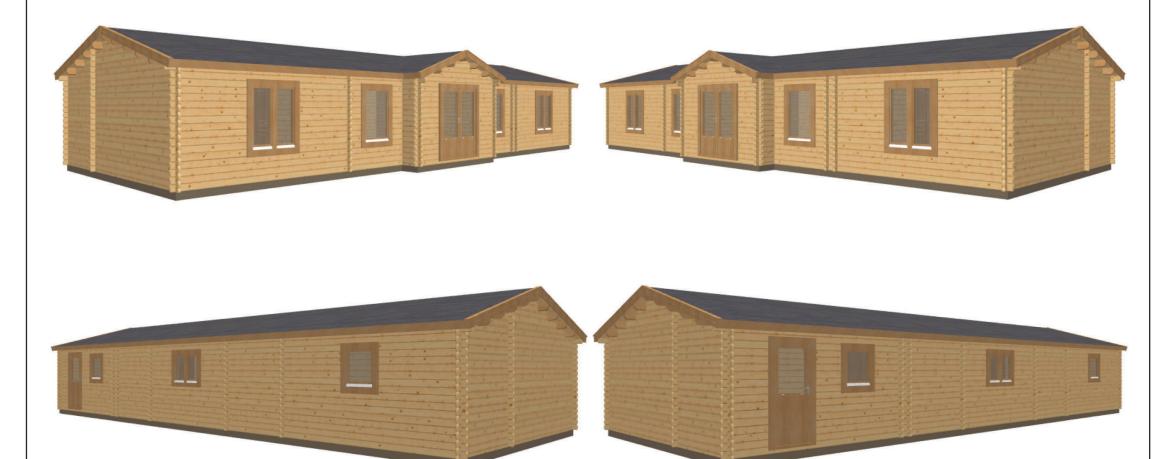

Two Bedroom Mobile Home Redshank

Gable size: Eaves size: Roof: Internal Height: Bedrooms:

15150mm Apex/ridge 15° 2996mm Two Bathrooms: One

6000mm

Keops Interlock Five Oaks Farm Sheriffs Lench, Evesham Worcestershire WR11 4SN \*Viewing by appointment

## Keops Interlock 'Redshank'

Two bedroom caravan/mobile home 15.15m x 6m

## Specification

15150mm eaves x 6000mm gable 56mm log thickness

Apex/ridge roof

Felt roof shingles in a choice of black, brown, green or red

19mm pine tongue & groove vaulted ceiling

Structural timber chassis