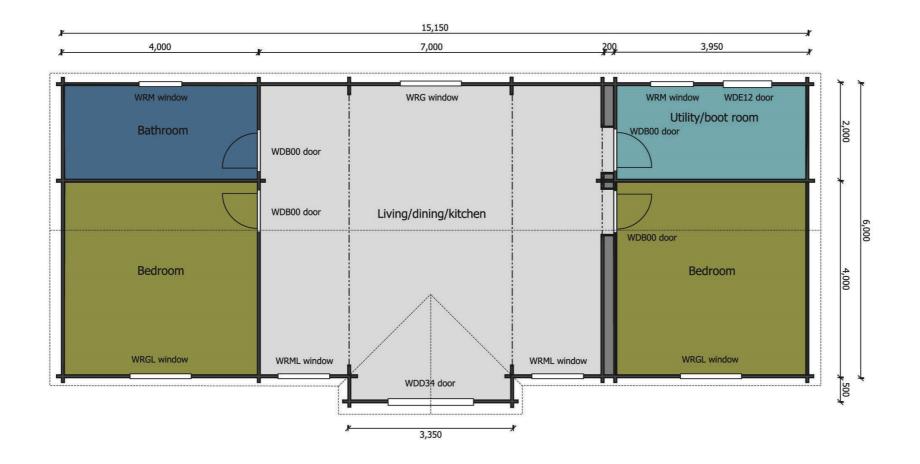

## Specification

15150mm eaves x 6000mm gable 56mm log thickness

Apex/ridge roof

Felt roof shingles in a choice of black, brown, green or red

19mm pine tongue & groove vaulted ceiling

Structural timber chassis

19mm pine tongue & groove wooden floor

3350mm x 500mm feature porch

Partition walls as shown on plan

- 1 x WDE12 Premium single door ½ glazed with 24mm double glazing
- 1 x WDD34 Premium double door ¾ glazed with 24mm double glazing
- 1 x WRG Premium tilt & turn double window with 24mm double glazing
- 2 x WRGL Premium tilt & turn double tall windows with 24mm double glazing
- 2 x WRML Premium tilt & turn single windows with 24mm double glazing
- 2 x WRM Premium tilt & turn single window with 24mm double glazing
- 4 x WDB00 Premium interior pine doors