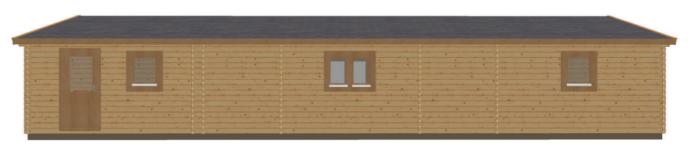

## Keops Interlock 'Redshank'

Two bedroom caravan/mobile home 15.15m x 6m

## Specification

15150mm eaves x 6000mm gable 56mm log thickness

Apex/ridge roof

Felt roof shingles in a choice of black, brown, green or red

19mm pine tongue & groove vaulted ceiling

Structural timber chassis