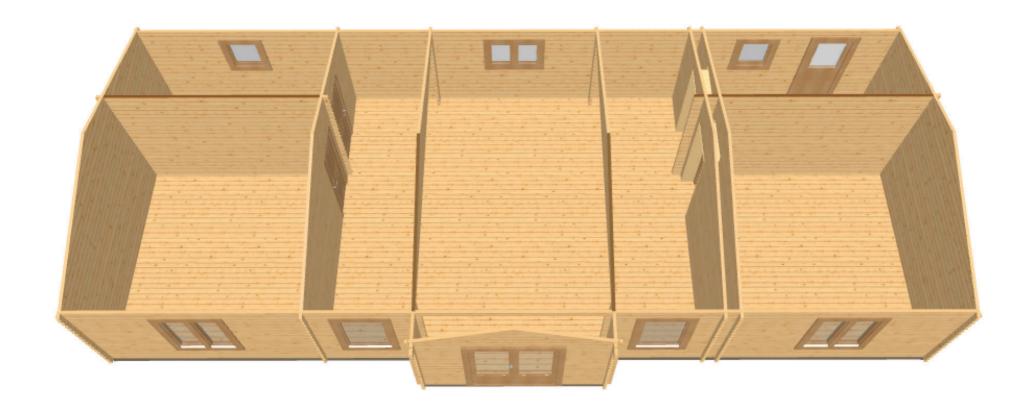

## Specification

15150mm eaves x 6000mm gable 56mm log thickness

Apex/ridge roof

Felt roof shingles in a choice of black, brown, green or red

19mm pine tongue & groove vaulted ceiling

Structural timber chassis

19mm pine tongue & groove wooden floor

3350mm x 500mm feature porch

Partition walls as shown on plan

- 1 x WDE12 Premium single door ½ glazed with 24mm double glazing
- 1 x WDD34 Premium double door ¾ glazed with 24mm double glazing
- 1 x WRG Premium tilt & turn double window with 24mm double glazing
- 2 x WRGL Premium tilt & turn double tall windows with 24mm double glazing
- 2 x WRML Premium tilt & turn single windows with 24mm double glazing
- 2 x WRM Premium tilt & turn single window with 24mm double glazing
- 4 x WDB00 Premium interior pine doors