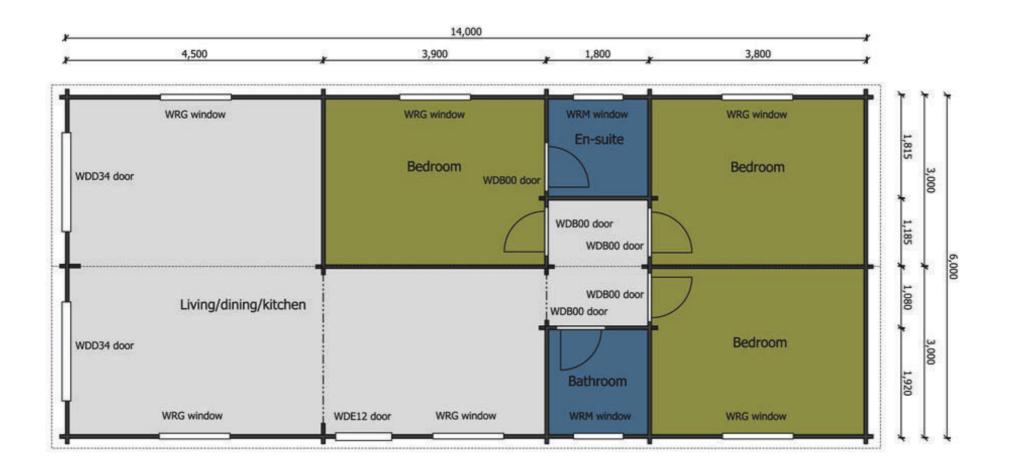

## Keops Interlock 'Peregrine'

Three bedroom caravan/mobile home 6m x 14m

| _       |        |       |      |       |
|---------|--------|-------|------|-------|
| $c_{n}$ | $\sim$ | i 🛨 i | icat | ion   |
| SU      | CC     |       | luat | ו וטו |

6000mm gable x 14000mm eaves

56mm log thickness

Apex/ridge roof

Felt roof shingles in a choice of black, brown, green or red

19mm pine tongue & groove vaulted ceiling

Structural timber chassis

19mm pine tongue & groove wooden floor

Partition walls as shown on plan

1 x WDE12 Premium single door ½ glazed with 24mm double glazing

2 x WDD34 Premium double door 3/4 glazed with 24mm double glazing

6 x WRG Premium tilt & turn double windows with 24mm double glazing

2 x WRM Premium tilt & turn single window with 24mm double glazing

5 x WDB00 Premium interior pine doors

Comfort grade roof insulation system

Comfort grade floor insulation system

Gutter system

Box skirting