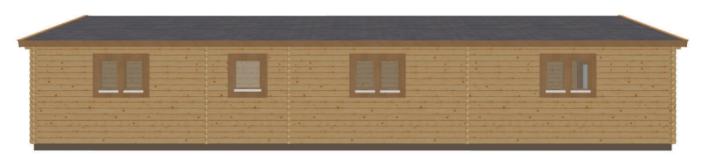

Three Bedroom Mobile Home Peregrine

Gable size:
Eaves size:
Roof:
Internal Height:
Bedrooms:

6000mm 14000mm Apex/ridge 15° 2996mm Three Two Keops Interlock Five Oaks Farm Sheriffs Lench, Evesham Worcestershire WR11 4SN

Three Bedroom Mobile Home Peregrine Gable size: Eaves size: Roof: Internal Height: Bedrooms: 6000mm 14000mm Apex/ridge 15° 2996mm Three Keops Interlock Five Oaks Farm Sheriffs Lench, Evesham Worcestershire WR11 4SN

## Keops Interlock 'Peregrine'

Three bedroom caravan/mobile home 6m x 14m

| _       |        |       |      |       |
|---------|--------|-------|------|-------|
| $c_{n}$ | $\sim$ | i 🛨 i | icat | ion   |
| SU      | CC     |       | luat | ו וטו |