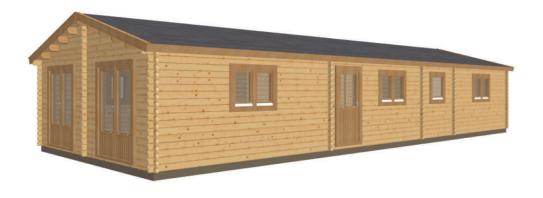

Three Bedroom Mobile Home Peregrine

Gable size:
Eaves size:
Roof:
Internal Height:
Bedrooms:

6000mm 14000mm Apex/ridge 15° 2996mm Three Two Keops Interlock Five Oaks Farm Sheriffs Lench, Evesham Worcestershire WR11 4SN

## Keops Interlock 'Peregrine'

Three bedroom caravan/mobile home 6m x 14m

| _       |        |       |      |       |
|---------|--------|-------|------|-------|
| $c_{n}$ | $\sim$ | i 🛨 i | icat | ion   |
| SU      | CC     |       | luat | ו וטו |