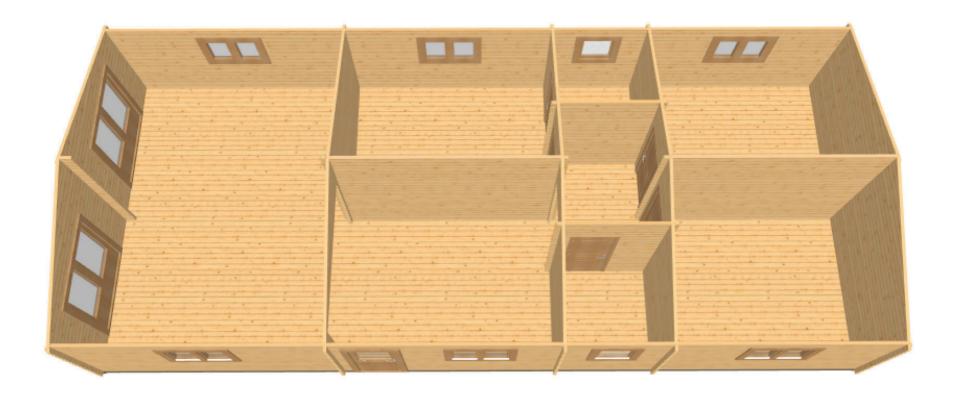

## Keops Interlock 'Peregrine'

Three bedroom caravan/mobile home 6m x 14m

| _       |        |       |      |       |
|---------|--------|-------|------|-------|
| $c_{n}$ | $\sim$ | i 🛨 i | icat | ion   |
| SU      | CC     |       | luat | ו וטו |

6000mm gable x 14000mm eaves

56mm log thickness

Apex/ridge roof

Felt roof shingles in a choice of black, brown, green or red

19mm pine tongue & groove vaulted ceiling

Structural timber chassis

19mm pine tongue & groove wooden floor

Partition walls as shown on plan

1 x WDE12 Premium single door ½ glazed with 24mm double glazing

2 x WDD34 Premium double door 3/4 glazed with 24mm double glazing

6 x WRG Premium tilt & turn double windows with 24mm double glazing

2 x WRM Premium tilt & turn single window with 24mm double glazing

5 x WDB00 Premium interior pine doors

Comfort grade roof insulation system

Comfort grade floor insulation system

Gutter system

Box skirting