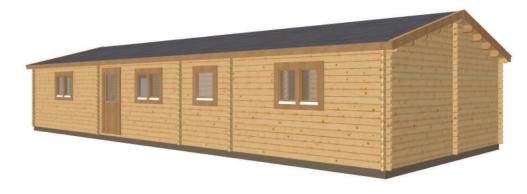

Three Bedroom Mobile Home Peregrine

Gable size: Eaves size: Roof: Internal Height: Bedrooms: 6000mm 14000mm Apex/ridge 15° 2996mm Three Two Keops Interlock Five Oaks Farm Sheriffs Lench, Evesham Worcestershire WR11 4SN