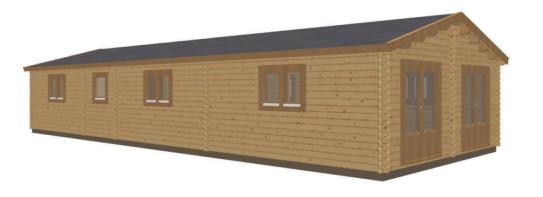

Three Bedroom Mobile Home Peregrine Gable size: Eaves size: Roof: Internal Height: Bedrooms: 6000mm 14000mm Apex/ridge 15° 2996mm Three Keops Interlock Five Oaks Farm Sheriffs Lench, Evesham Worcestershire WR11 4SN