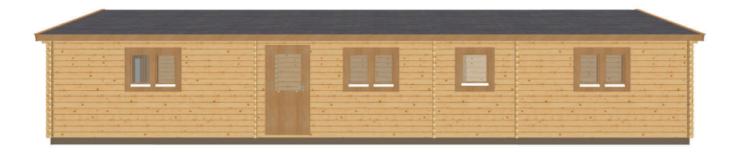

Three Bedroom Mobile Home Peregrine

Gable size:
Eaves size:
Roof:
Internal Height:
Bedrooms:

6000mm 14000mm Apex/ridge 15° 2996mm Three Two Keops Interlock Five Oaks Farm Sheriffs Lench, Evesham Worcestershire WR11 4SN

Three Bedroom Mobile Home Peregrine Gable size: Eaves size: Roof: Internal Height: Bedrooms: 6000mm 14000mm Apex/ridge 15° 2996mm Three Keops Interlock Five Oaks Farm Sheriffs Lench, Evesham Worcestershire WR11 4SN

## Keops Interlock 'Peregrine'

Three bedroom caravan/mobile home 6m x 14m

| _       |        |       |      |       |
|---------|--------|-------|------|-------|
| $c_{n}$ | $\sim$ | i 🛨 i | icat | ion   |
| SU      | CC     |       | luat | ו וטו |