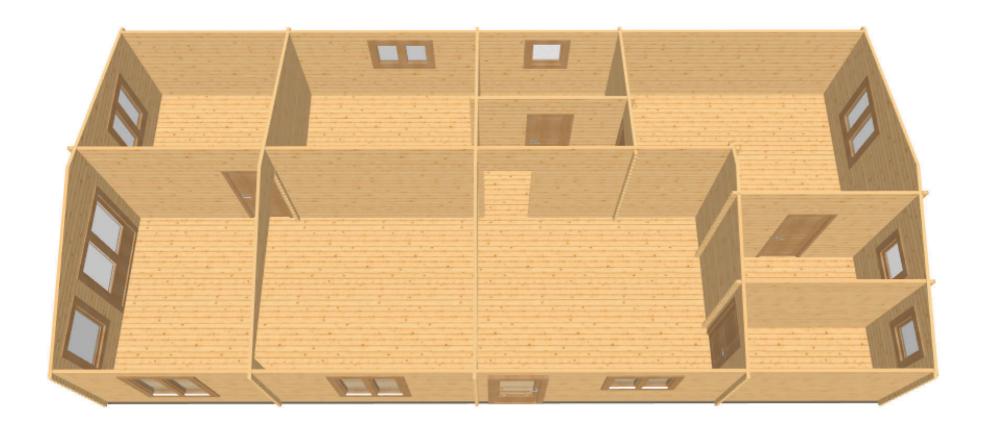

## Keops Interlock 'Osprey'

Three bedroom caravan/mobile home 6.5m x 14m

## Specification

6500mm gable x 14000mm eaves 56mm log thickness

Apex/ridge roof

Felt roof shingles in a choice of black, brown, green or red

19mm pine tongue & groove vaulted ceiling

Structural timber chassis

19mm pine tongue & groove wooden floor

Partition walls as shown on plan

- 1 x WDE34 Premium single door 3/4 glazed with 24mm double glazing
- 1 x WDD34 Premium double door 3/4 glazed with 24mm double glazing
- 1 x WRML Premium tilt & turn tall single window with 24mm double glazing
- 5 x WRGL Premium tilt & turn tall double windows with 24mm double glazing
- 1 x WRG Premium tilt & turn double window with 24mm double glazing
- 3 x WRM Premium tilt & turn single windows with 24mm double glazing
- 6 x WDB00 Premium interior pine doors