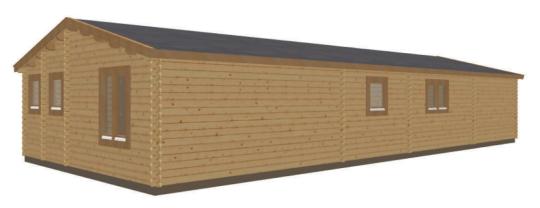

Three Bedroom Mobile Home Osprey

Gable size:
Eaves size:
Roof:
Internal Height:
Bedrooms:
Bathrooms:

6500mm 14000mm Apex/ridge 14° 3016mm Three Keops Interlock Five Oaks Farm Sheriffs Lench, Evesham Worcestershire WR11 4SN \*Viewing by appointment

## Keops Interlock 'Osprey'

Three bedroom caravan/mobile home 6.5m x 14m

## Specification

6500mm gable x 14000mm eaves 56mm log thickness

Apex/ridge roof

Felt roof shingles in a choice of black, brown, green or red

19mm pine tongue & groove vaulted ceiling

Structural timber chassis