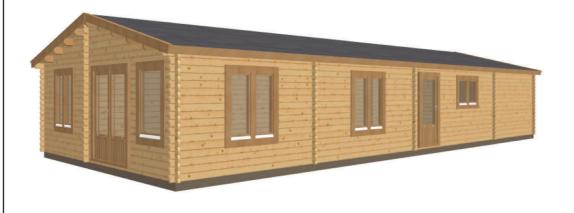

KEOPS

Three Bedroom Mobile Home Osprey

Gable size:
Eaves size:
Roof:
Internal Height:
Bedrooms:

6500mm 14000mm Apex/ridge 14° 3016mm Three Two Keops Interlock Five Oaks Farm Sheriffs Lench, Evesham Worcestershire WR11 4SN

## Keops Interlock 'Osprey'

Three bedroom caravan/mobile home 6.5m x 14m

## Specification

6500mm gable x 14000mm eaves 56mm log thickness

Apex/ridge roof

Felt roof shingles in a choice of black, brown, green or red

19mm pine tongue & groove vaulted ceiling

Structural timber chassis