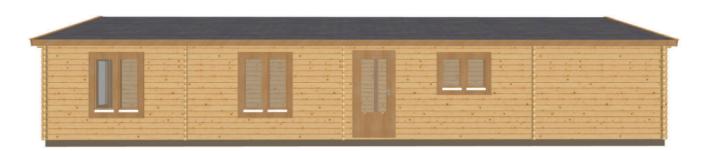

## Keops Interlock 'Osprey'

Three bedroom caravan/mobile home 6.5m x 14m

## Specification

6500mm gable x 14000mm eaves 56mm log thickness

Apex/ridge roof

Felt roof shingles in a choice of black, brown, green or red

19mm pine tongue & groove vaulted ceiling

Structural timber chassis

19mm pine tongue & groove wooden floor

Partition walls as shown on plan

- 1 x WDE34 Premium single door 3/4 glazed with 24mm double glazing
- 1 x WDD34 Premium double door 3/4 glazed with 24mm double glazing
- 1 x WRML Premium tilt & turn tall single window with 24mm double glazing
- 5 x WRGL Premium tilt & turn tall double windows with 24mm double glazing
- 1 x WRG Premium tilt & turn double window with 24mm double glazing
- 3 x WRM Premium tilt & turn single windows with 24mm double glazing
- 6 x WDB00 Premium interior pine doors