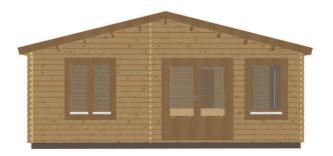

## Keops Interlock 'Osprey'

Three bedroom caravan/mobile home 6.5m x 14m

## Specification

6500mm gable x 14000mm eaves 56mm log thickness

Apex/ridge roof

Felt roof shingles in a choice of black, brown, green or red

19mm pine tongue & groove vaulted ceiling

Structural timber chassis

19mm pine tongue & groove wooden floor

Partition walls as shown on plan

- 1 x WDE34 Premium single door 3/4 glazed with 24mm double glazing
- 1 x WDD34 Premium double door 3/4 glazed with 24mm double glazing
- 1 x WRML Premium tilt & turn tall single window with 24mm double glazing
- 5 x WRGL Premium tilt & turn tall double windows with 24mm double glazing
- 1 x WRG Premium tilt & turn double window with 24mm double glazing
- 3 x WRM Premium tilt & turn single windows with 24mm double glazing
- 6 x WDB00 Premium interior pine doors