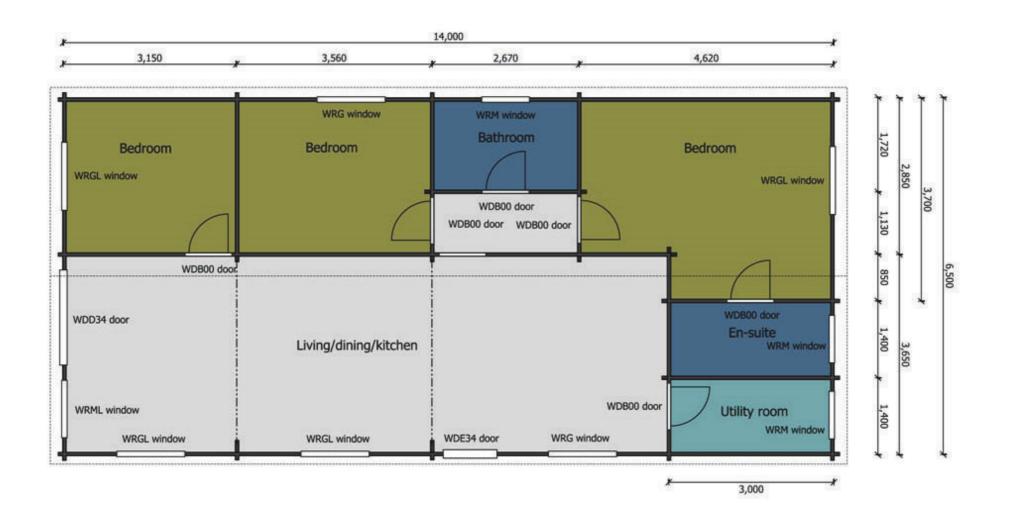

## Keops Interlock 'Osprey'

Three bedroom caravan/mobile home 6.5m x 14m

## Specification

6500mm gable x 14000mm eaves 56mm log thickness

Apex/ridge roof

Felt roof shingles in a choice of black, brown, green or red

19mm pine tongue & groove vaulted ceiling

Structural timber chassis

19mm pine tongue & groove wooden floor

Partition walls as shown on plan

- 1 x WDE34 Premium single door 3/4 glazed with 24mm double glazing
- 1 x WDD34 Premium double door 3/4 glazed with 24mm double glazing
- 1 x WRML Premium tilt & turn tall single window with 24mm double glazing
- 5 x WRGL Premium tilt & turn tall double windows with 24mm double glazing
- 1 x WRG Premium tilt & turn double window with 24mm double glazing
- 3 x WRM Premium tilt & turn single windows with 24mm double glazing
- 6 x WDB00 Premium interior pine doors