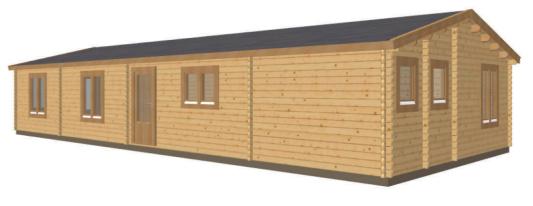

Three Bedroom Mobile Home Osprey

Gable size: Eaves size: Roof: Internal Height: Bedrooms: 6500mm 14000mm Apex/ridge 14° 3016mm Three Keops Interlock Five Oaks Farm Sheriffs Lench, Evesham Worcestershire WR11 4SN

## Keops Interlock 'Osprey'

Three bedroom caravan/mobile home 6.5m x 14m

## Specification

6500mm gable x 14000mm eaves 56mm log thickness

Apex/ridge roof

Felt roof shingles in a choice of black, brown, green or red

19mm pine tongue & groove vaulted ceiling

Structural timber chassis