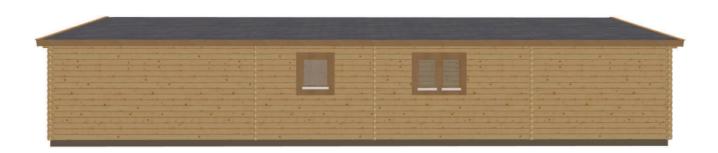

## Keops Interlock 'Osprey'

Three bedroom caravan/mobile home 6.5m x 14m

## Specification

6500mm gable x 14000mm eaves 56mm log thickness

Apex/ridge roof

Felt roof shingles in a choice of black, brown, green or red

19mm pine tongue & groove vaulted ceiling

Structural timber chassis

19mm pine tongue & groove wooden floor

Partition walls as shown on plan

- 1 x WDE34 Premium single door 3/4 glazed with 24mm double glazing
- 1 x WDD34 Premium double door 3/4 glazed with 24mm double glazing
- 1 x WRML Premium tilt & turn tall single window with 24mm double glazing
- 5 x WRGL Premium tilt & turn tall double windows with 24mm double glazing
- 1 x WRG Premium tilt & turn double window with 24mm double glazing
- 3 x WRM Premium tilt & turn single windows with 24mm double glazing
- 6 x WDB00 Premium interior pine doors