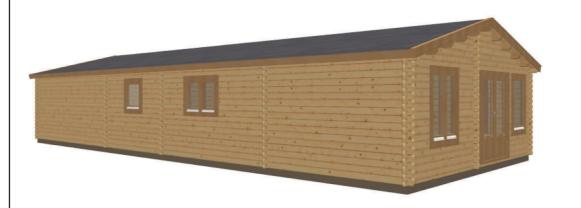

Three Bedroom Mobile Home Osprey

Gable size:
Eaves size:
Roof:
Internal Height:
Bedrooms:

6500mm 14000mm Apex/ridge 14° 3016mm Three Two Keops Interlock Five Oaks Farm Sheriffs Lench, Evesham Worcestershire WR11 4SN

## Keops Interlock 'Osprey'

Three bedroom caravan/mobile home 6.5m x 14m

## Specification

6500mm gable x 14000mm eaves 56mm log thickness

Apex/ridge roof

Felt roof shingles in a choice of black, brown, green or red

19mm pine tongue & groove vaulted ceiling

Structural timber chassis