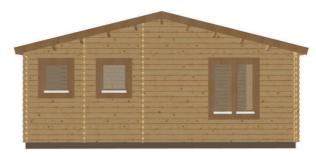

## Keops Interlock 'Osprey'

Three bedroom caravan/mobile home 6.5m x 14m

## Specification

6500mm gable x 14000mm eaves 56mm log thickness

Apex/ridge roof

Felt roof shingles in a choice of black, brown, green or red

19mm pine tongue & groove vaulted ceiling

Structural timber chassis

19mm pine tongue & groove wooden floor

Partition walls as shown on plan

- 1 x WDE34 Premium single door 3/4 glazed with 24mm double glazing
- 1 x WDD34 Premium double door 3/4 glazed with 24mm double glazing
- 1 x WRML Premium tilt & turn tall single window with 24mm double glazing
- 5 x WRGL Premium tilt & turn tall double windows with 24mm double glazing
- 1 x WRG Premium tilt & turn double window with 24mm double glazing
- 3 x WRM Premium tilt & turn single windows with 24mm double glazing
- 6 x WDB00 Premium interior pine doors