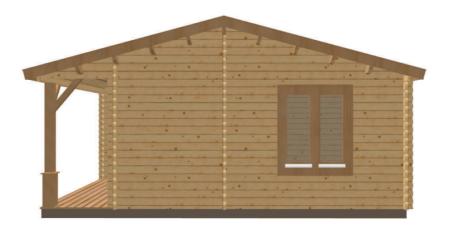

## **Specification**

8000mm eaves x 6000mm gable

56mm log thickness

Apex/ridge roof Felt roof shingles in a choice of black, brown, green or red

19mm pine tongue & groove vaulted ceiling

Structural timber chassis

4 x WRGL Premium tilt & turn tall double windows with 24mm double glazing

1 x WRC Premium tilt letter box window with 24mm double glazing

2 x WDB00 Premium interior pine doors

Comfort grade roof insulation