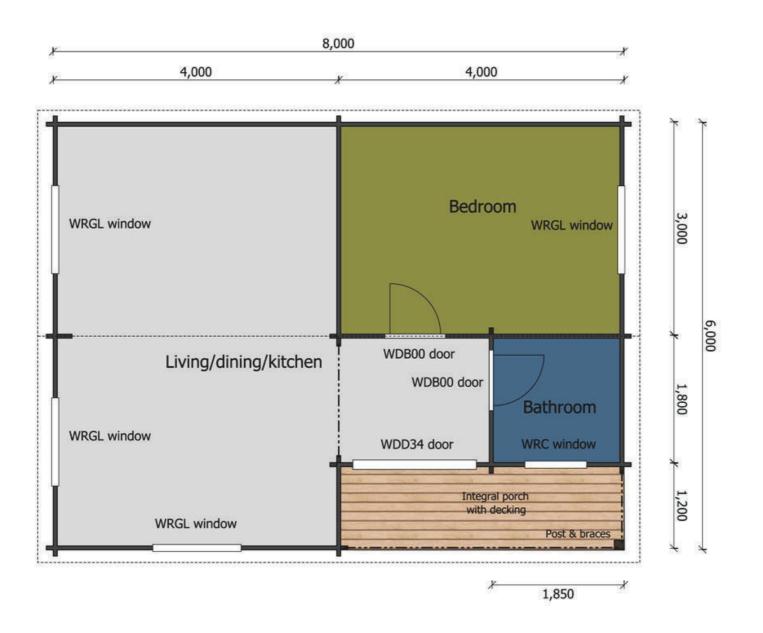

## Keops Interlock 'Nuthatch'

One bedroom caravan/mobile home 8m x 6m

## **Specification**

8000mm eaves x 6000mm gable

56mm log thickness

Apex/ridge roof Felt roof shingles in a choice of black, brown, green or red

19mm pine tongue & groove vaulted ceiling

Structural timber chassis

19mm pine tongue & groove wooden floor

4000mm x 1200mm integral porch

Canopy post & braces and decorative base

Decking floor

Partition walls as shown on plan

1 x WDD34 Premium double door 3/4 glazed with 24mm double glazing, multipoint locking

4 x WRGL Premium tilt & turn tall double windows with 24mm double glazing

1 x WRC Premium tilt letter box window with 24mm double glazing

2 x WDB00 Premium interior pine doors

Comfort grade roof insulation