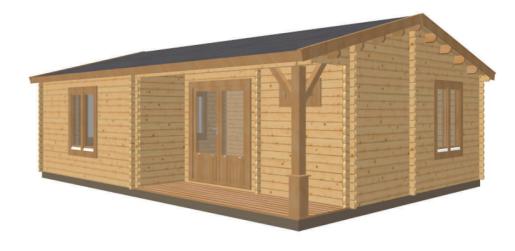

## Keops Interlock 'Nuthatch'

One bedroom caravan/mobile home 8m x 6m

## **Specification**

8000mm eaves x 6000mm gable

56mm log thickness

Apex/ridge roof Felt roof shingles in a choice of black, brown, green or red

19mm pine tongue & groove vaulted ceiling

Structural timber chassis