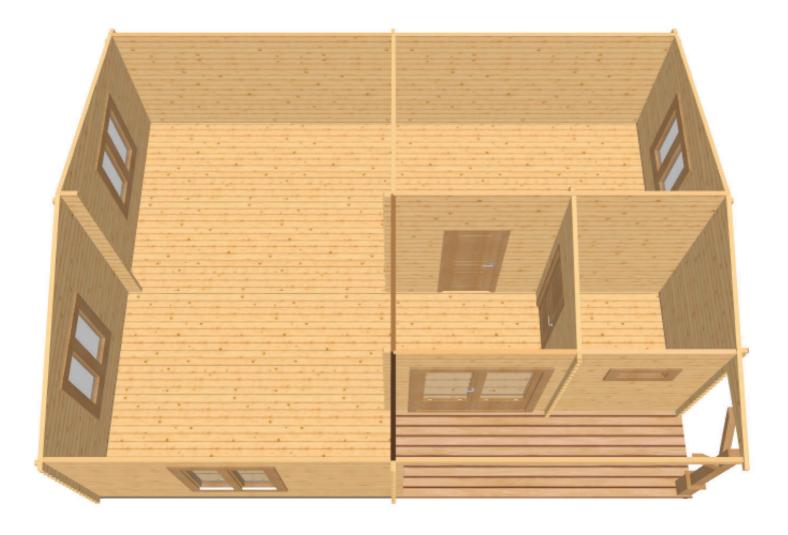

## Keops Interlock 'Nuthatch'

One bedroom caravan/mobile home 8m x 6m

## **Specification**

8000mm eaves x 6000mm gable

56mm log thickness

Apex/ridge roof Felt roof shingles in a choice of black, brown, green or red

19mm pine tongue & groove vaulted ceiling

Structural timber chassis

19mm pine tongue & groove wooden floor

4000mm x 1200mm integral porch

Canopy post & braces and decorative base

Decking floor

Partition walls as shown on plan

1 x WDD34 Premium double door 3/4 glazed with 24mm double glazing, multipoint locking

4 x WRGL Premium tilt & turn tall double windows with 24mm double glazing

1 x WRC Premium tilt letter box window with 24mm double glazing

2 x WDB00 Premium interior pine doors

Comfort grade roof insulation