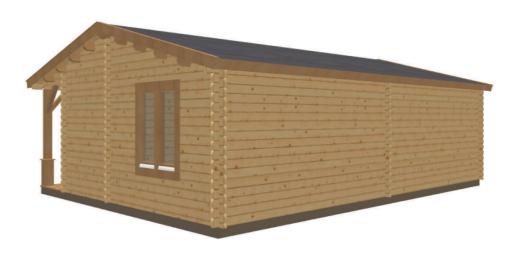

## Keops Interlock 'Nuthatch'

One bedroom caravan/mobile home 8m x 6m

## **Specification**

8000mm eaves x 6000mm gable

56mm log thickness

Apex/ridge roof Felt roof shingles in a choice of black, brown, green or red

19mm pine tongue & groove vaulted ceiling

Structural timber chassis