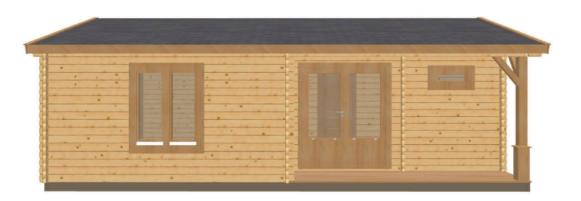

## Keops Interlock 'Nuthatch'

One bedroom caravan/mobile home 8m x 6m

## **Specification**

8000mm eaves x 6000mm gable

56mm log thickness

Apex/ridge roof Felt roof shingles in a choice of black, brown, green or red

19mm pine tongue & groove vaulted ceiling

Structural timber chassis

19mm pine tongue & groove wooden floor

4000mm x 1200mm integral porch

Canopy post & braces and decorative base

Decking floor

Partition walls as shown on plan

1 x WDD34 Premium double door 3/4 glazed with 24mm double glazing, multipoint locking