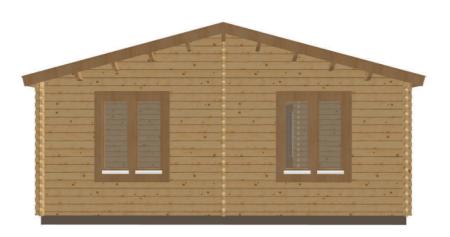

4 x WRGL Premium tilt & turn tall double windows with 24mm double glazing

1 x WRC Premium tilt letter box window with 24mm double glazing

2 x WDB00 Premium interior pine doors

Comfort grade roof insulation