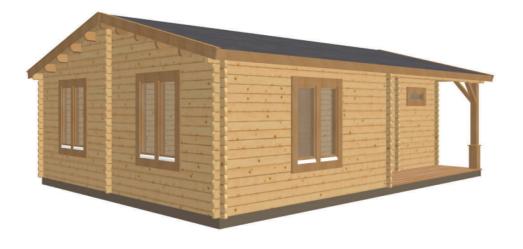

## Keops Interlock 'Nuthatch'

One bedroom caravan/mobile home 8m x 6m

## **Specification**

8000mm eaves x 6000mm gable

56mm log thickness

Apex/ridge roof Felt roof shingles in a choice of black, brown, green or red

19mm pine tongue & groove vaulted ceiling

Structural timber chassis