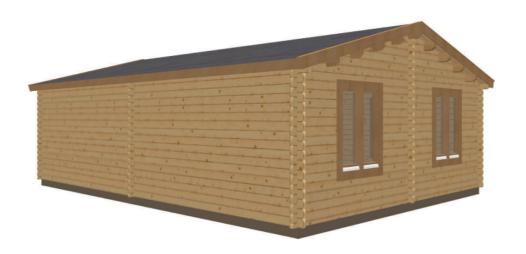

## Keops Interlock 'Nuthatch'

One bedroom caravan/mobile home 8m x 6m

## **Specification**

8000mm eaves x 6000mm gable

56mm log thickness

Apex/ridge roof Felt roof shingles in a choice of black, brown, green or red

19mm pine tongue & groove vaulted ceiling

Structural timber chassis