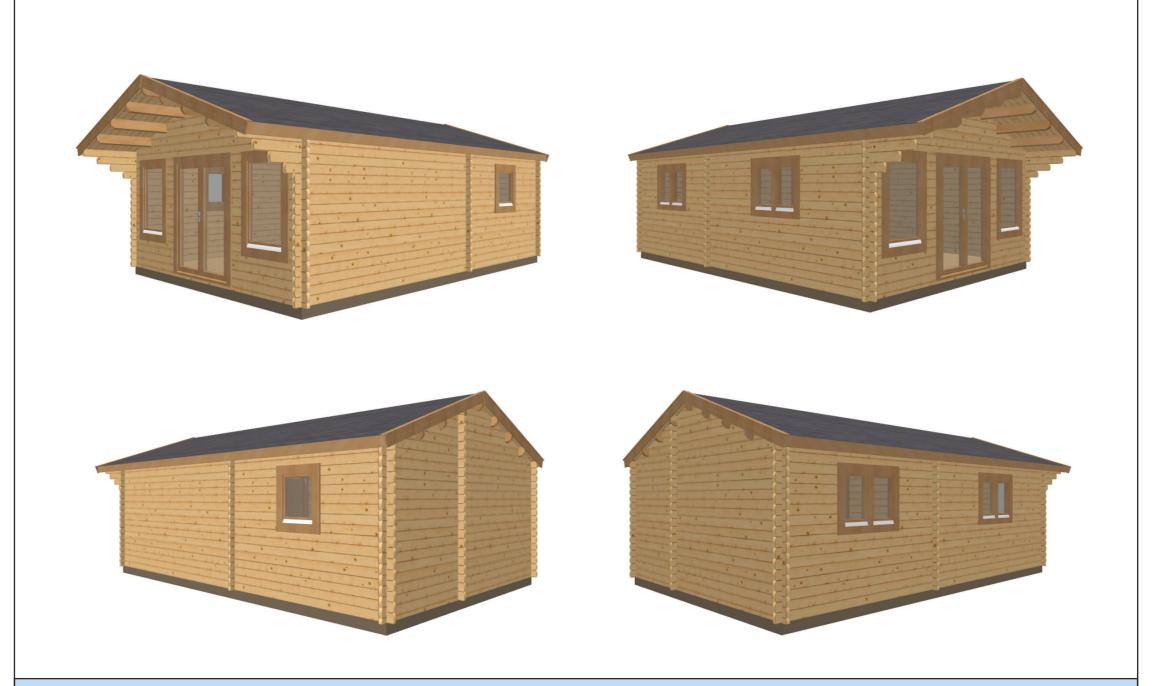

### Keops Interlock 'Linnet'

One bedroom caravan/mobile home 4.85m x 7m

Specification 4850mm gable x 7000mm eaves 56mm log thickness Apex/ridge roof 1000mm gable canopy Felt roof shingles in a choice of black, brown, green or red 19mm pine tongue & groove vaulted ceiling Structural timber chassis 19mm pine tongue & groove wooden floor Partition walls as shown on plan 1 x WDD11 Premium double door fully glazed with 24mm double glazing 2 x WRML Premium tilt & turn tall single windows with 24mm double glazing 2 x WRG Premium tilt & turn double windows with 24mm double glazing 1 x WRM Premium tilt & turn single window with 24mm double glazing 2 x WDB00 Premium interior pine doors Comfort grade roof insulation system Comfort grade floor insulation system Gutter system Box skirting Delivery with forklift offload service Assembly onto suitable ready base