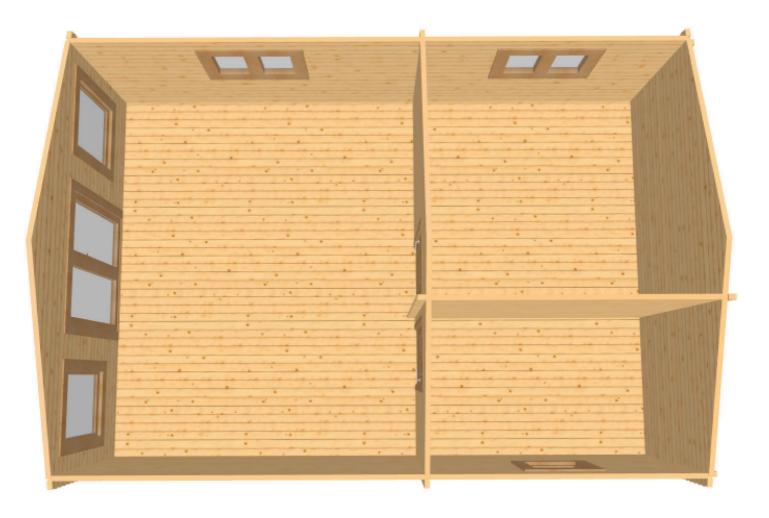

### Keops Interlock 'Linnet'

One bedroom caravan/mobile home 4.85m x 7m

Specification 4850mm gable x 7000mm eaves 56mm log thickness Apex/ridge roof 1000mm gable canopy Felt roof shingles in a choice of black, brown, green or red 19mm pine tongue & groove vaulted ceiling Structural timber chassis 19mm pine tongue & groove wooden floor Partition walls as shown on plan 1 x WDD11 Premium double door fully glazed with 24mm double glazing 2 x WRML Premium tilt & turn tall single windows with 24mm double glazing 2 x WRG Premium tilt & turn double windows with 24mm double glazing 1 x WRM Premium tilt & turn single window with 24mm double glazing 2 x WDB00 Premium interior pine doors Comfort grade roof insulation system Comfort grade floor insulation system Gutter system Box skirting Delivery with forklift offload service Assembly onto suitable ready base