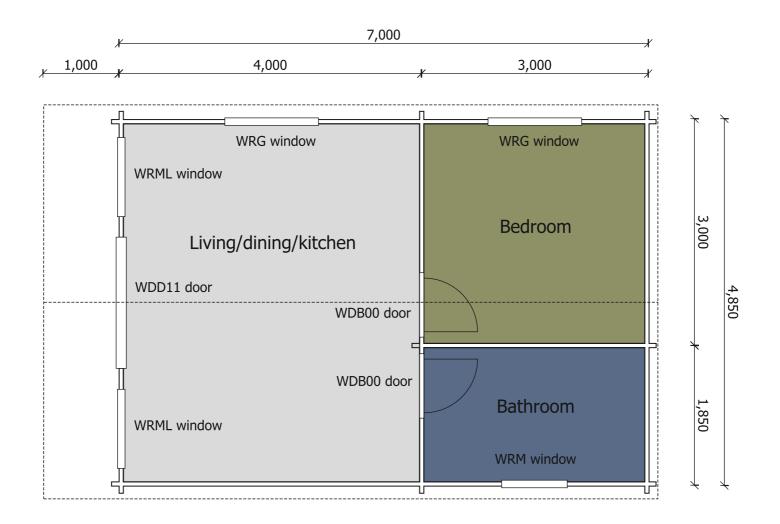

### Keops Interlock 'Linnet'

One bedroom caravan/mobile home 4.85m x 7m

Specification 4850mm gable x 7000mm eaves 56mm log thickness Apex/ridge roof 1000mm gable canopy Felt roof shingles in a choice of black, brown, green or red 19mm pine tongue & groove vaulted ceiling Structural timber chassis 19mm pine tongue & groove wooden floor Partition walls as shown on plan 1 x WDD11 Premium double door fully glazed with 24mm double glazing 2 x WRML Premium tilt & turn tall single windows with 24mm double glazing 2 x WRG Premium tilt & turn double windows with 24mm double glazing 1 x WRM Premium tilt & turn single window with 24mm double glazing 2 x WDB00 Premium interior pine doors Comfort grade roof insulation system Comfort grade floor insulation system Gutter system Box skirting Delivery with forklift offload service Assembly onto suitable ready base