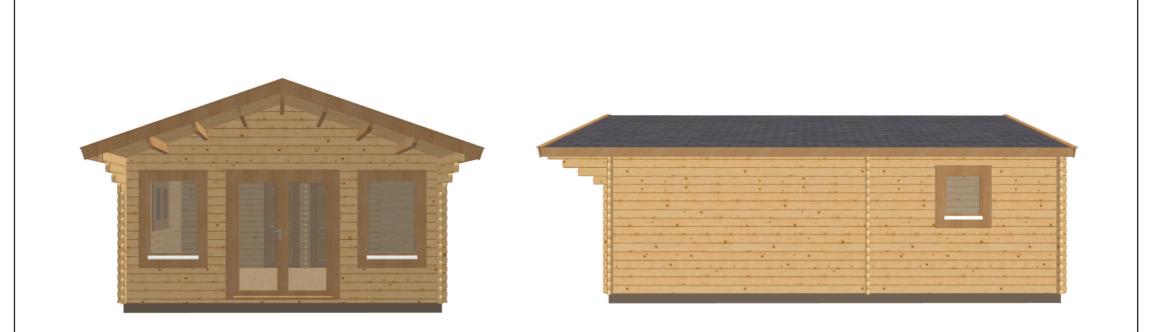

### Keops Interlock 'Linnet'

One bedroom caravan/mobile home 4.85m x 7m

Specification 4850mm gable x 7000mm eaves 56mm log thickness Apex/ridge roof 1000mm gable canopy Felt roof shingles in a choice of black, brown, green or red 19mm pine tongue & groove vaulted ceiling Structural timber chassis 19mm pine tongue & groove wooden floor Partition walls as shown on plan 1 x WDD11 Premium double door fully glazed with 24mm double glazing 2 x WRML Premium tilt & turn tall single windows with 24mm double glazing 2 x WRG Premium tilt & turn double windows with 24mm double glazing 1 x WRM Premium tilt & turn single window with 24mm double glazing 2 x WDB00 Premium interior pine doors Comfort grade roof insulation system Comfort grade floor insulation system Gutter system Box skirting Delivery with forklift offload service Assembly onto suitable ready base