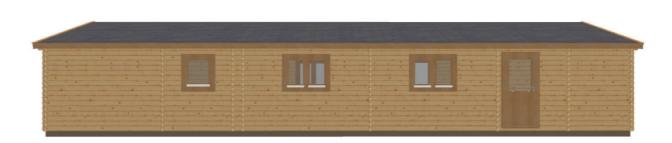

1 x WDD34 Premium double door 3/4 glazed with 24mm double glazing

3 x WRG Premium tilt & turn double windows with 24mm double glazing

3 x WRGL Premium tilt & turn tall double windows with 24mm double glazing

2 x WRM Premium tilt & turn single windows with 24mm double glazing

7 x WDB00 Premium interior pine doors

Comfort grade roof insulation

Comfort grade floor insulation

Gutter system

Box skirting

Delivery with forklift offload service