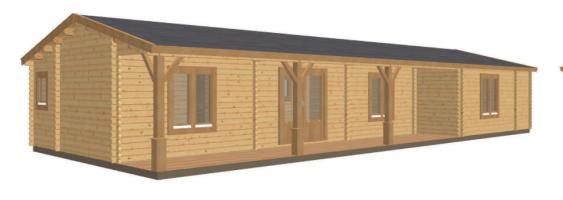

## Keops Interlock 'Kestrel'

Three bedroom caravan/mobile home 6.5m x 15.05m

## Specification

6500mm gable x 15050mm eaves 56mm log thickness

Apex/ridge roof

Felt roof shingles in a choice of black, brown, green or red

19mm pine tongue & groove vaulted ceiling

Structural timber chassis

19mm pine tongue & groove wooden floor

1650mm x 10000mm integral canopy with posts, braces, decorative bases & decking floor

Partition walls as shown on plan

1 x WDE12 Premium single door ½ glazed with 24mm double glazing

1 x WDD34 Premium double door 3/4 glazed with 24mm double glazing

3 x WRG Premium tilt & turn double windows with 24mm double glazing

3 x WRGL Premium tilt & turn tall double windows with 24mm double glazing

2 x WRM Premium tilt & turn single windows with 24mm double glazing

7 x WDB00 Premium interior pine doors

Comfort grade roof insulation

Comfort grade floor insulation

Gutter system

Box skirting

Delivery with forklift offload service