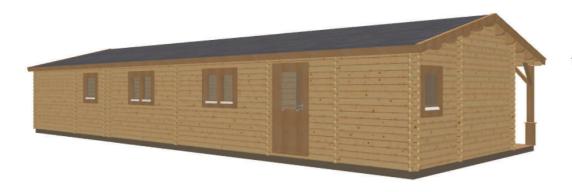

## Keops Interlock 'Kestrel'

Three bedroom caravan/mobile home 6.5m x 15.05m

## Specification

6500mm gable x 15050mm eaves 56mm log thickness

Apex/ridge roof

Felt roof shingles in a choice of black, brown, green or red

19mm pine tongue & groove vaulted ceiling

Structural timber chassis

19mm pine tongue & groove wooden floor

1650mm x 10000mm integral canopy with posts, braces, decorative bases & decking floor

Partition walls as shown on plan

1 x WDE12 Premium single door ½ glazed with 24mm double glazing

1 x WDD34 Premium double door 3/4 glazed with 24mm double glazing

3 x WRG Premium tilt & turn double windows with 24mm double glazing

3 x WRGL Premium tilt & turn tall double windows with 24mm double glazing

2 x WRM Premium tilt & turn single windows with 24mm double glazing

7 x WDB00 Premium interior pine doors

Comfort grade roof insulation

Comfort grade floor insulation

Gutter system

Box skirting

Delivery with forklift offload service