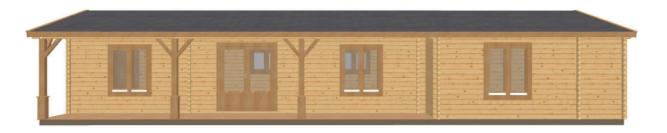

## Keops Interlock 'Kestrel'

Three bedroom caravan/mobile home 6.5m x 15.05m

## Specification

6500mm gable x 15050mm eaves 56mm log thickness

Apex/ridge roof

Felt roof shingles in a choice of black, brown, green or red

19mm pine tongue & groove vaulted ceiling

Structural timber chassis

19mm pine tongue & groove wooden floor

1650mm x 10000mm integral canopy with posts, braces, decorative bases & decking floor

Partition walls as shown on plan

1 x WDE12 Premium single door ½ glazed with 24mm double glazing

1 x WDD34 Premium double door 3/4 glazed with 24mm double glazing

3 x WRG Premium tilt & turn double windows with 24mm double glazing

3 x WRGL Premium tilt & turn tall double windows with 24mm double glazing

2 x WRM Premium tilt & turn single windows with 24mm double glazing

7 x WDB00 Premium interior pine doors

Comfort grade roof insulation

Comfort grade floor insulation

Gutter system

Box skirting

Delivery with forklift offload service