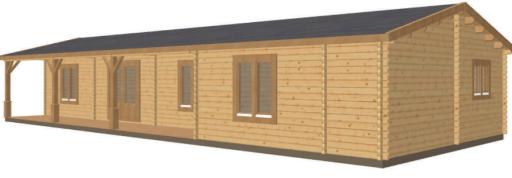

## Keops Interlock 'Kestrel'

Three bedroom caravan/mobile home 6.5m x 15.05m

## Specification

6500mm gable x 15050mm eaves 56mm log thickness

Apex/ridge roof

Felt roof shingles in a choice of black, brown, green or red

19mm pine tongue & groove vaulted ceiling

Structural timber chassis

19mm pine tongue & groove wooden floor

1650mm x 10000mm integral canopy with posts, braces, decorative bases & decking floor

Partition walls as shown on plan

1 x WDE12 Premium single door ½ glazed with 24mm double glazing

1 x WDD34 Premium double door 3/4 glazed with 24mm double glazing

3 x WRG Premium tilt & turn double windows with 24mm double glazing

3 x WRGL Premium tilt & turn tall double windows with 24mm double glazing

2 x WRM Premium tilt & turn single windows with 24mm double glazing

7 x WDB00 Premium interior pine doors

Comfort grade roof insulation

Comfort grade floor insulation

Gutter system

Box skirting

Delivery with forklift offload service