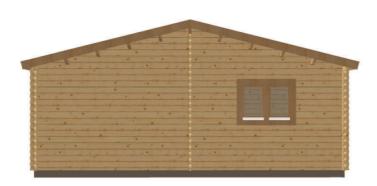

1 x WDD34 Premium double door 3/4 glazed with 24mm double glazing

3 x WRG Premium tilt & turn double windows with 24mm double glazing

3 x WRGL Premium tilt & turn tall double windows with 24mm double glazing