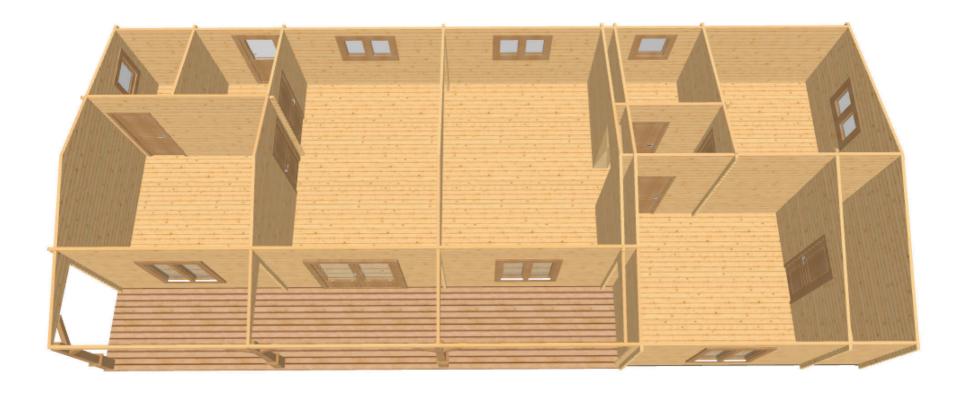

## Keops Interlock 'Kestrel'

Three bedroom caravan/mobile home 6.5m x 15.05m

## Specification

6500mm gable x 15050mm eaves 56mm log thickness

Apex/ridge roof

Felt roof shingles in a choice of black, brown, green or red

19mm pine tongue & groove vaulted ceiling

Structural timber chassis

19mm pine tongue & groove wooden floor

1650mm x 10000mm integral canopy with posts, braces, decorative bases & decking floor

Partition walls as shown on plan

1 x WDE12 Premium single door ½ glazed with 24mm double glazing