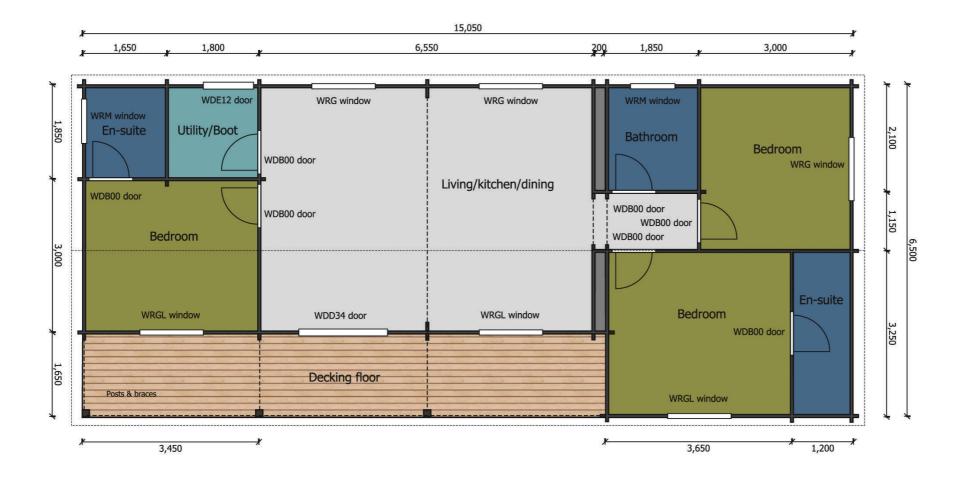

## Keops Interlock 'Kestrel'

Three bedroom caravan/mobile home 6.5m x 15.05m

## Specification

6500mm gable x 15050mm eaves 56mm log thickness

Apex/ridge roof

Felt roof shingles in a choice of black, brown, green or red

19mm pine tongue & groove vaulted ceiling

Structural timber chassis

19mm pine tongue & groove wooden floor

1650mm x 10000mm integral canopy with posts, braces, decorative bases & decking floor

Partition walls as shown on plan

1 x WDE12 Premium single door ½ glazed with 24mm double glazing

1 x WDD34 Premium double door 3/4 glazed with 24mm double glazing

3 x WRG Premium tilt & turn double windows with 24mm double glazing

3 x WRGL Premium tilt & turn tall double windows with 24mm double glazing

2 x WRM Premium tilt & turn single windows with 24mm double glazing

7 x WDB00 Premium interior pine doors

Comfort grade roof insulation

Comfort grade floor insulation

Gutter system

Box skirting

Delivery with forklift offload service