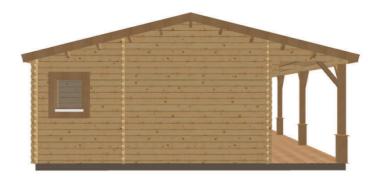

19mm pine tongue & groove wooden floor

1650mm x 10000mm integral canopy with posts, braces, decorative bases & decking floor

Partition walls as shown on plan

1 x WDE12 Premium single door ½ glazed with 24mm double glazing