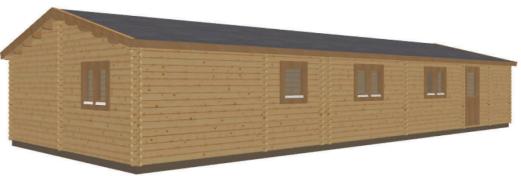

## Keops Interlock 'Kestrel'

Three bedroom caravan/mobile home 6.5m x 15.05m

## Specification

6500mm gable x 15050mm eaves 56mm log thickness

Apex/ridge roof

Felt roof shingles in a choice of black, brown, green or red

19mm pine tongue & groove vaulted ceiling

Structural timber chassis

19mm pine tongue & groove wooden floor

1650mm x 10000mm integral canopy with posts, braces, decorative bases & decking floor

Partition walls as shown on plan

1 x WDE12 Premium single door ½ glazed with 24mm double glazing

1 x WDD34 Premium double door 3/4 glazed with 24mm double glazing

3 x WRG Premium tilt & turn double windows with 24mm double glazing

3 x WRGL Premium tilt & turn tall double windows with 24mm double glazing

2 x WRM Premium tilt & turn single windows with 24mm double glazing

7 x WDB00 Premium interior pine doors

Comfort grade roof insulation

Comfort grade floor insulation

Gutter system

Box skirting

Delivery with forklift offload service