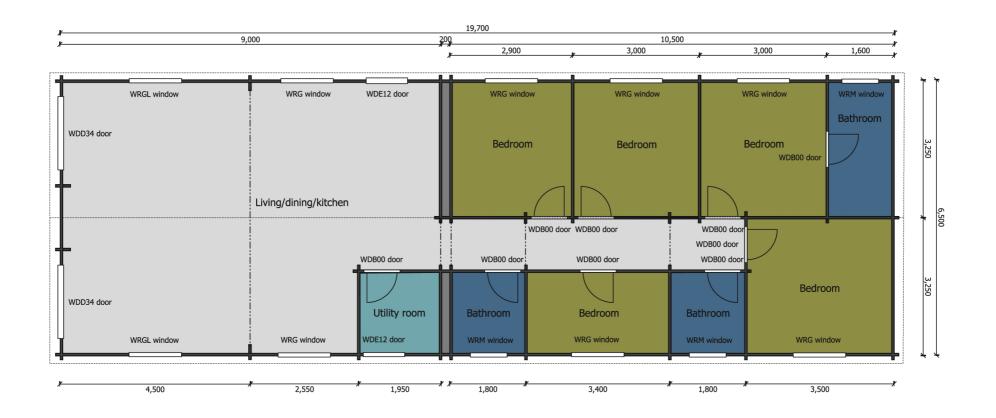

## Keops Interlock 'Guillemot'

Five bedroom caravan/mobile home 6.5m x 19.7m

## **Specification**

6500mm gable x 19700mm eaves

56mm log thickness

Apex/ridge roof

Felt roof shingles in a choice of black, brown, green or red

19mm pine tongue & groove vaulted ceiling

Structural timber chassis

19mm pine tongue & groove wooden floor

Partition walls as shown on plan

2 x WDE12 Premium single door ½ glazed with 24mm double glazing

2 x WDD34 Premium double door 3/4 glazed with 24mm double glazing

7 x WRG Premium tilt & turn double windows with 24mm double glazing

2 x WRGL Premium tilt & turn tall double windows with 24mm double glazing

3 x WRM Premium tilt & turn single windows with 24mm double glazing

9 x WDB00 Premium interior pine doors

Comfort grade roof insulation