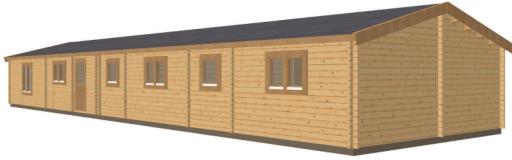

enquiries@logcabins.co.uk

Five Bedroom Mobile Home
Guillemot

Gable size: Eaves size: Roof: Internal Height: Bedrooms: Bathrooms: 6500mm 19700mm Apex/ridge 14° 3016mm Five Three Keops Interlock Five Oaks Farm Sheriffs Lench, Evesham Worcestershire WR11 4SN \*Viewing by appointment

## Keops Interlock 'Guillemot'

Five bedroom caravan/mobile home 6.5m x 19.7m

## **Specification**

6500mm gable x 19700mm eaves

56mm log thickness

Apex/ridge roof

Felt roof shingles in a choice of black, brown, green or red

19mm pine tongue & groove vaulted ceiling

Structural timber chassis