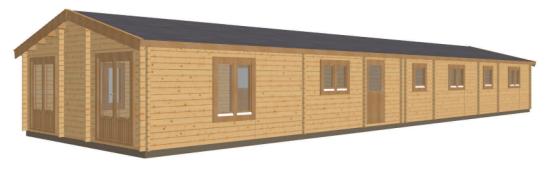

KEOPS

Five Bedroom Mobile Home
Guillemot

Gable size: Eaves size: Roof: Internal Height: Bedrooms:

Bathrooms:

6500mm 19700mm Apex/ridge 14° 3016mm Five Three Keops Interlock Five Oaks Farm Sheriffs Lench, Evesham Worcestershire WR11 4SN \*Viewing by appointment

## Keops Interlock 'Guillemot'

Five bedroom caravan/mobile home 6.5m x 19.7m

## **Specification**

6500mm gable x 19700mm eaves

56mm log thickness

Apex/ridge roof

Felt roof shingles in a choice of black, brown, green or red

19mm pine tongue & groove vaulted ceiling

Structural timber chassis