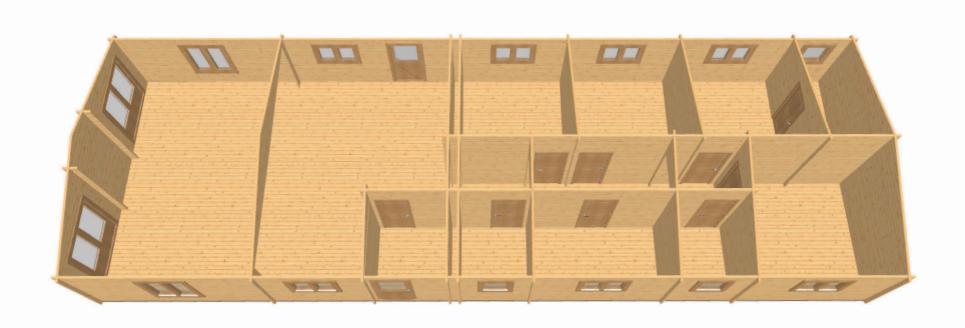

## Keops Interlock 'Guillemot'

Five bedroom caravan/mobile home 6.5m x 19.7m

## **Specification**

6500mm gable x 19700mm eaves

56mm log thickness

Apex/ridge roof

Felt roof shingles in a choice of black, brown, green or red

19mm pine tongue & groove vaulted ceiling

Structural timber chassis

19mm pine tongue & groove wooden floor

Partition walls as shown on plan

2 x WDE12 Premium single door ½ glazed with 24mm double glazing

2 x WDD34 Premium double door 3/4 glazed with 24mm double glazing

7 x WRG Premium tilt & turn double windows with 24mm double glazing