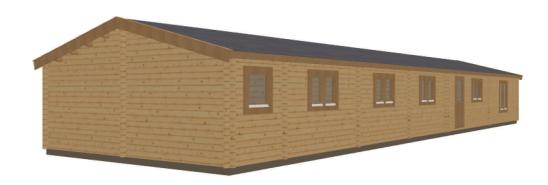

enquiries@logcabins.co.uk

## Keops Interlock 'Guillemot'

Five bedroom caravan/mobile home 6.5m x 19.7m

## **Specification**

6500mm gable x 19700mm eaves

56mm log thickness

Apex/ridge roof

Felt roof shingles in a choice of black, brown, green or red

19mm pine tongue & groove vaulted ceiling

Structural timber chassis