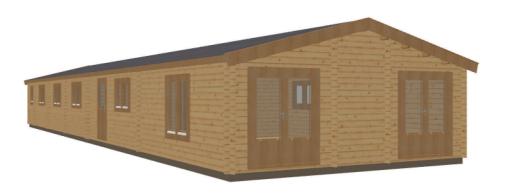

Five Bedroom Mobile Home
Guillemot

Gable size: Eaves size: Roof: Internal Height: Bedrooms: Bathrooms: 6500mm 19700mm Apex/ridge 14° 3016mm Five Three Keops Interlock Five Oaks Farm Sheriffs Lench, Evesham Worcestershire WR11 4SN \*Viewing by appointment

## Keops Interlock 'Guillemot'

Five bedroom caravan/mobile home 6.5m x 19.7m

## **Specification**

6500mm gable x 19700mm eaves

56mm log thickness

Apex/ridge roof

Felt roof shingles in a choice of black, brown, green or red

19mm pine tongue & groove vaulted ceiling

Structural timber chassis