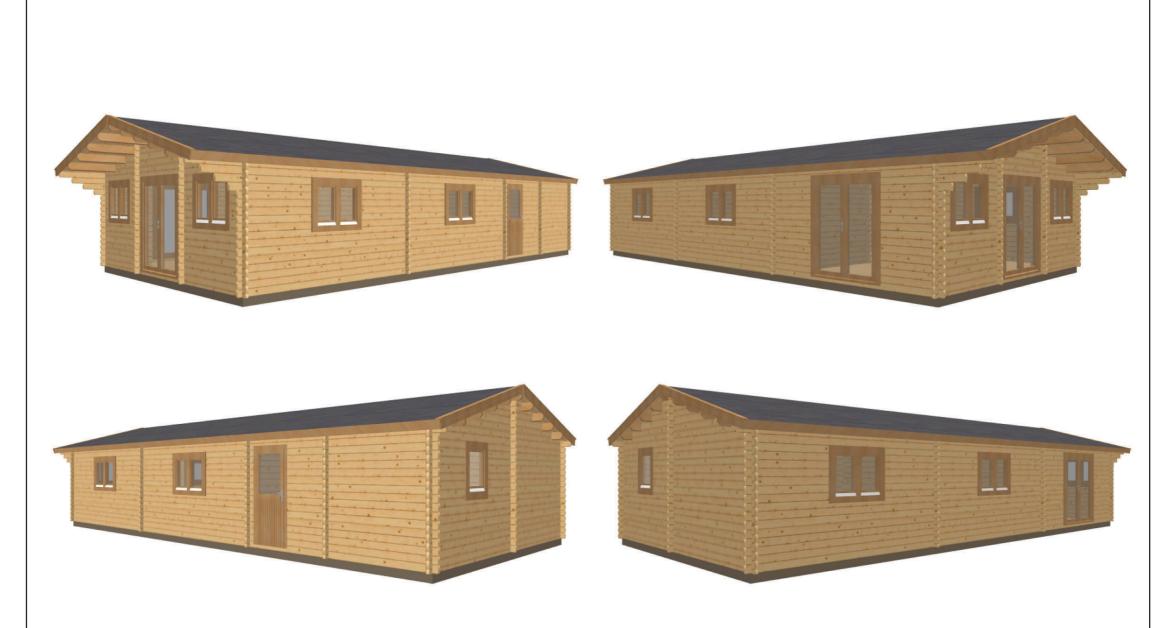

Two Bedroom Mobile Home Goldeneye

Gable size: Eaves size: Roof: Internal Height: Bedrooms: Bathrooms:

Two

One

6000mm 12000mm Apex/ridge 15° 2996mm

Keops Interlock Five Oaks Farm Sheriffs Lench, Evesham Worcestershire WR11 4SN \*Viewing by appointment

### Keops Interlock 'Goldeneye'

Two bedroom caravan/mobile home 6m x 12m

| Specification                                                                 |
|-------------------------------------------------------------------------------|
| 6000mm gable x 12000mm eaves                                                  |
| 56mm log thickness                                                            |
| Apex/ridge roof                                                               |
| Felt roof shingles in a choice of black, brown, green or red                  |
| 19mm pine tongue & groove vaulted ceiling Structural timber chassis           |
| 19mm pine tongue & groove wooden floor                                        |
| 1000mm gable canopy                                                           |
| Partition walls as shown on plan                                              |
| $2 	ext{ x WDD11}$ Premium double doors fully glazed with 24mm double glazing |
| 1 x WDE12 Premium single door $\frac{1}{2}$ glazed with 24mm double glazing   |
| 6 x WRG Premium tilt & turn double windows with 24mm double glazing           |
| ${f 1}$ x WRM Premium tilt & turn single window with 24mm double glazing      |
| 4 x WDB00 Premium interior pine doors                                         |
| Comfort grade roof insulation                                                 |
| Comfort grade floor insulation                                                |
| Gutter system                                                                 |
| Box skinting                                                                  |
| Delivery with forklift offload                                                |
| Assembly onto suitable ready base                                             |