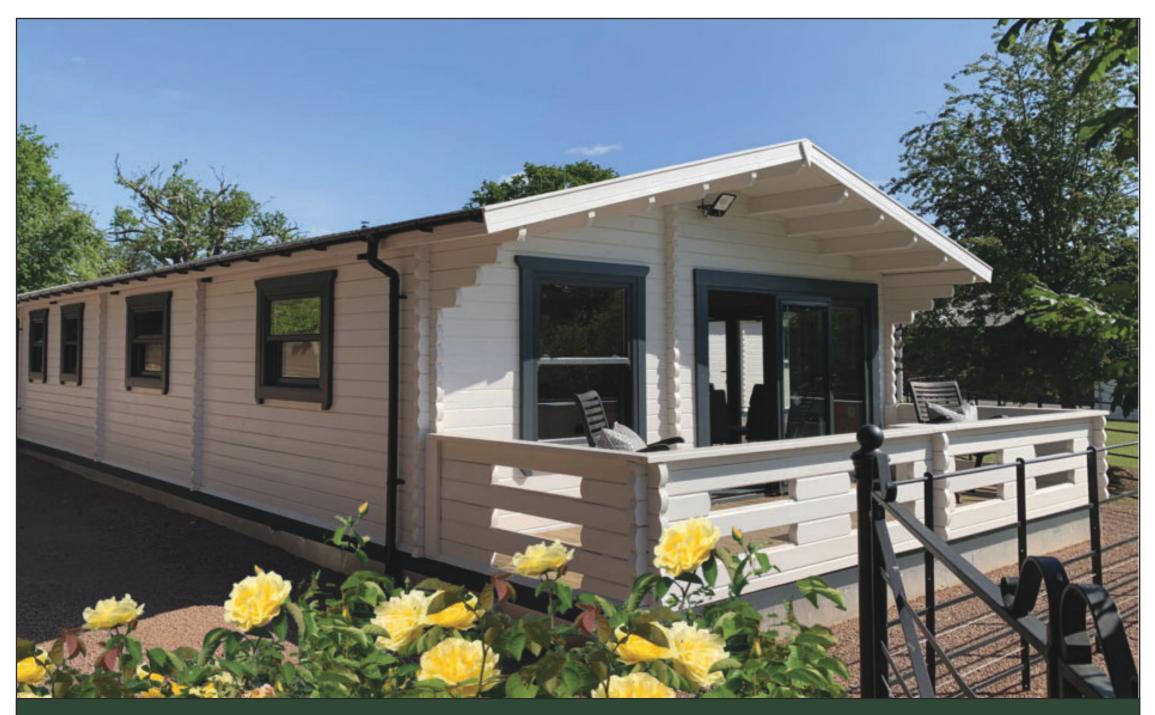

Two Bedroom Mobile Home Goldeneye

Gable size: Eaves size: Roof: Internal Height: Bedrooms: Bathrooms:

Two

One

6000mm 12000mm Apex/ridge 15° 2996mm

Keops Interlock Five Oaks Farm Sheriffs Lench, Evesham Worcestershire WR11 4SN \*Viewing by appointment