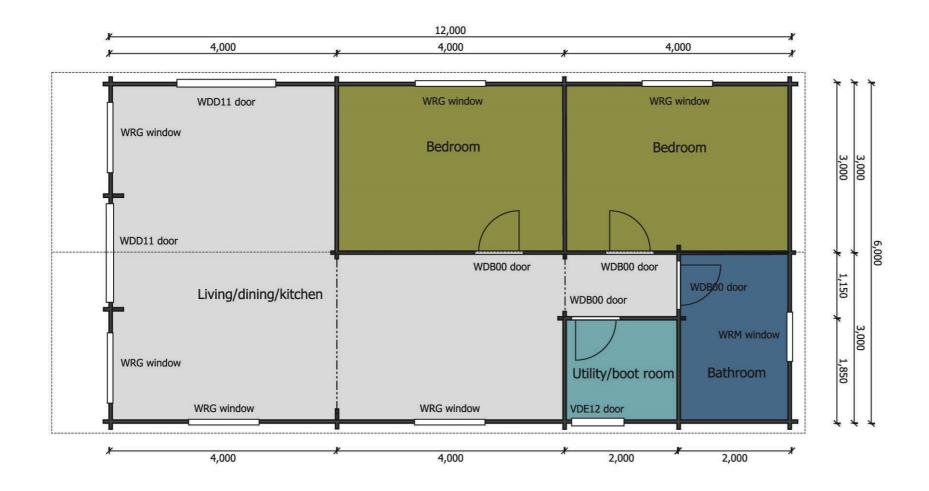

### Keops Interlock 'Goldeneye'

Two bedroom caravan/mobile home 6m x 12m

| Specification                                                                 |
|-------------------------------------------------------------------------------|
| 6000mm gable x 12000mm eaves                                                  |
| 56mm log thickness                                                            |
| Apex/ridge roof                                                               |
| Felt roof shingles in a choice of black, brown, green or red                  |
| 19mm pine tongue & groove vaulted ceiling Structural timber chassis           |
| 19mm pine tongue & groove wooden floor                                        |
| 1000mm gable canopy                                                           |
| Partition walls as shown on plan                                              |
| $2 	ext{ x WDD11}$ Premium double doors fully glazed with 24mm double glazing |
| 1 x WDE12 Premium single door $\frac{1}{2}$ glazed with 24mm double glazing   |
| 6 x WRG Premium tilt & turn double windows with 24mm double glazing           |
| ${f 1}$ x WRM Premium tilt & turn single window with 24mm double glazing      |
| 4 x WDB00 Premium interior pine doors                                         |
| Comfort grade roof insulation                                                 |
| Comfort grade floor insulation                                                |
| Gutter system                                                                 |
| Box skinting                                                                  |
| Delivery with forklift offload                                                |
| Assembly onto suitable ready base                                             |