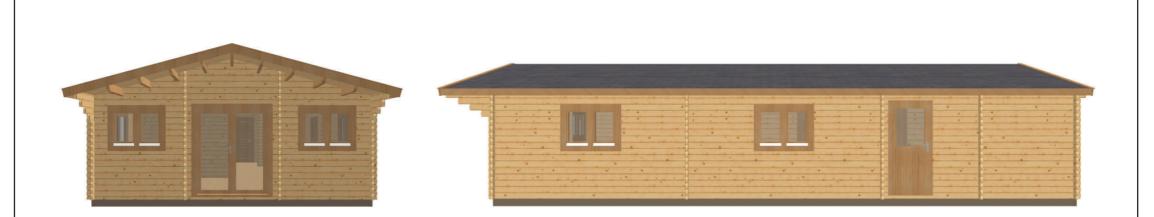

Two Bedroom Mobile Home Goldeneye

Gable size: Eaves size: Roof: Internal Height: Bedrooms: Bathrooms:

Two

One

6000mm 12000mm Apex/ridge 15° 2996mm

Keops Interlock Five Oaks Farm Sheriffs Lench, Evesham Worcestershire WR11 4SN \*Viewing by appointment

### Keops Interlock 'Goldeneye'

Two bedroom caravan/mobile home 6m x 12m

| Specification                                                                 |
|-------------------------------------------------------------------------------|
| 6000mm gable x 12000mm eaves                                                  |
| 56mm log thickness                                                            |
| Apex/ridge roof                                                               |
| Felt roof shingles in a choice of black, brown, green or red                  |
| 19mm pine tongue & groove vaulted ceiling Structural timber chassis           |
| 19mm pine tongue & groove wooden floor                                        |
| 1000mm gable canopy                                                           |
| Partition walls as shown on plan                                              |
| $2 	ext{ x WDD11}$ Premium double doors fully glazed with 24mm double glazing |
| 1 x WDE12 Premium single door $\frac{1}{2}$ glazed with 24mm double glazing   |
| 6 x WRG Premium tilt & turn double windows with 24mm double glazing           |
| ${f 1}$ x WRM Premium tilt & turn single window with 24mm double glazing      |
| 4 x WDB00 Premium interior pine doors                                         |
| Comfort grade roof insulation                                                 |
| Comfort grade floor insulation                                                |
| Gutter system                                                                 |
| Box skinting                                                                  |
| Delivery with forklift offload                                                |
| Assembly onto suitable ready base                                             |