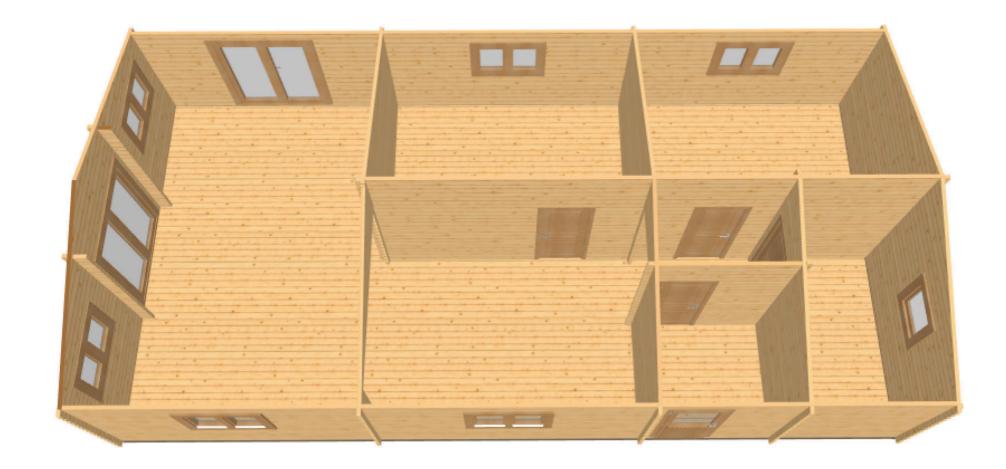

### Keops Interlock 'Goldeneye'

Two bedroom caravan/mobile home 6m x 12m

| Specification                                                                 |
|-------------------------------------------------------------------------------|
| 6000mm gable x 12000mm eaves                                                  |
| 56mm log thickness                                                            |
| Apex/ridge roof                                                               |
| Felt roof shingles in a choice of black, brown, green or red                  |
| 19mm pine tongue & groove vaulted ceiling Structural timber chassis           |
| 19mm pine tongue & groove wooden floor                                        |
| 1000mm gable canopy                                                           |
| Partition walls as shown on plan                                              |
| $2 	ext{ x WDD11}$ Premium double doors fully glazed with 24mm double glazing |
| 1 x WDE12 Premium single door $\frac{1}{2}$ glazed with 24mm double glazing   |
| 6 x WRG Premium tilt & turn double windows with 24mm double glazing           |
| ${f 1}$ x WRM Premium tilt & turn single window with 24mm double glazing      |
| 4 x WDB00 Premium interior pine doors                                         |
| Comfort grade roof insulation                                                 |
| Comfort grade floor insulation                                                |
| Gutter system                                                                 |
| Box skinting                                                                  |
| Delivery with forklift offload                                                |
| Assembly onto suitable ready base                                             |