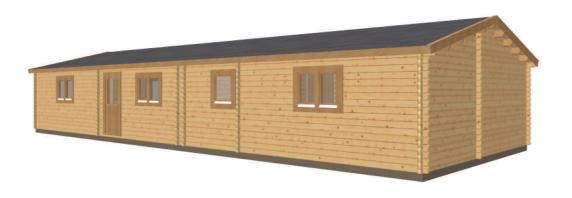

## Keops Interlock 'Falcon'

Three bedroom caravan/mobile home 6.5m x 15.2m

## **Specification**

6500mm gable x 15200mm eaves

56mm log thickness

Apex/ridge roof

Felt roof shingles in a choice of black, brown, green or red

19mm pine tongue & groove vaulted ceiling

Structural timber chassis