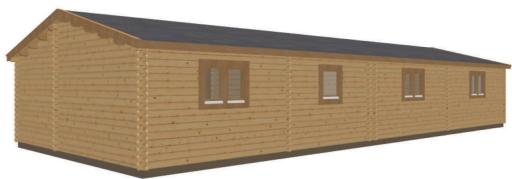

## Keops Interlock 'Falcon'

Three bedroom caravan/mobile home 6.5m x 15.2m

## **Specification**

6500mm gable x 15200mm eaves

56mm log thickness

Apex/ridge roof

Felt roof shingles in a choice of black, brown, green or red

19mm pine tongue & groove vaulted ceiling

Structural timber chassis