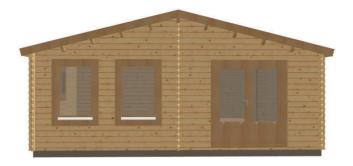

## Keops Interlock 'Falcon'

Three bedroom caravan/mobile home 6.5m x 15.2m

## **Specification**

6500mm gable x 15200mm eaves

56mm log thickness

Apex/ridge roof

Felt roof shingles in a choice of black, brown, green or red

19mm pine tongue & groove vaulted ceiling

Structural timber chassis

19mm pine tongue & groove wooden floor

Partition walls as shown on plan

1 x WDE12 Premium single door ½ glazed with 24mm double glazing

1 x WDD34 Premium double door ¾ glazed with 24mm double glazing

6 x WRG Premium tilt & turn double windows with 24mm double glazing