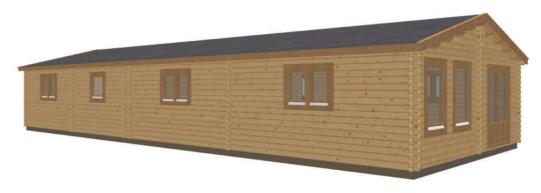

## Keops Interlock 'Falcon'

Three bedroom caravan/mobile home 6.5m x 15.2m

## **Specification**

6500mm gable x 15200mm eaves

56mm log thickness

Apex/ridge roof

Felt roof shingles in a choice of black, brown, green or red

19mm pine tongue & groove vaulted ceiling

Structural timber chassis