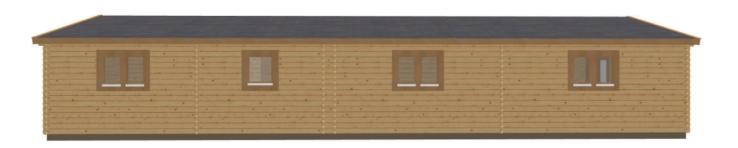

KEOPS

Three Bedroom Mobile Home Falcon

Gable size:
Eaves size:
Roof:
Internal Height:
Bedrooms:

6500mm 15200mm Apex/ridge 14° 3016mm Three Two Keops Interlock Five Oaks Farm Sheriffs Lench, Evesham Worcestershire WR11 4SN

## Keops Interlock 'Falcon'

Three bedroom caravan/mobile home 6.5m x 15.2m

## **Specification**

6500mm gable x 15200mm eaves

56mm log thickness

Apex/ridge roof

Felt roof shingles in a choice of black, brown, green or red

19mm pine tongue & groove vaulted ceiling

Structural timber chassis