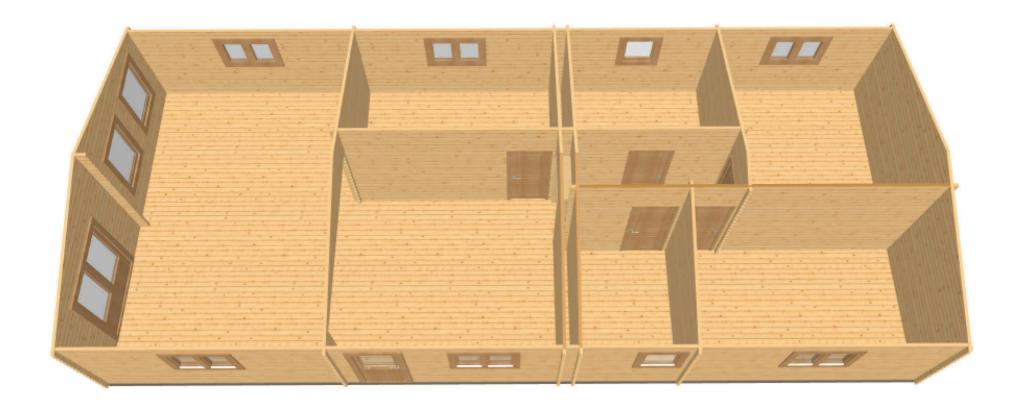

KEOPS

Three Bedroom Mobile Home Falcon

Gable size:
Eaves size:
Roof:
Internal Height:
Bedrooms:

6500mm 15200mm Apex/ridge 14° 3016mm Three Two Keops Interlock Five Oaks Farm Sheriffs Lench, Evesham Worcestershire WR11 4SN

## Keops Interlock 'Falcon'

Three bedroom caravan/mobile home 6.5m x 15.2m

## **Specification**

6500mm gable x 15200mm eaves

56mm log thickness

Apex/ridge roof

Felt roof shingles in a choice of black, brown, green or red

19mm pine tongue & groove vaulted ceiling

Structural timber chassis