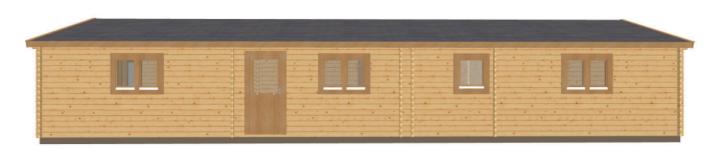

KEOPS

Three Bedroom Mobile Home Falcon

Gable size:
Eaves size:
Roof:
Internal Height:
Bedrooms:

6500mm 15200mm Apex/ridge 14° 3016mm Three Two Keops Interlock Five Oaks Farm Sheriffs Lench, Evesham Worcestershire WR11 4SN

## Keops Interlock 'Falcon'

Three bedroom caravan/mobile home 6.5m x 15.2m

## **Specification**

6500mm gable x 15200mm eaves

56mm log thickness

Apex/ridge roof

Felt roof shingles in a choice of black, brown, green or red

19mm pine tongue & groove vaulted ceiling

Structural timber chassis

19mm pine tongue & groove wooden floor

Partition walls as shown on plan

1 x WDE12 Premium single door ½ glazed with 24mm double glazing

1 x WDD34 Premium double door ¾ glazed with 24mm double glazing

6 x WRG Premium tilt & turn double windows with 24mm double glazing

2 x WRML Premium tilt & turn tall single windows with 24mm double glazing

2 x WRM Premium tilt & turn single windows with 24mm double glazing

5 x WDB00 Premium interior pine doors

Comfort grade roof insulation