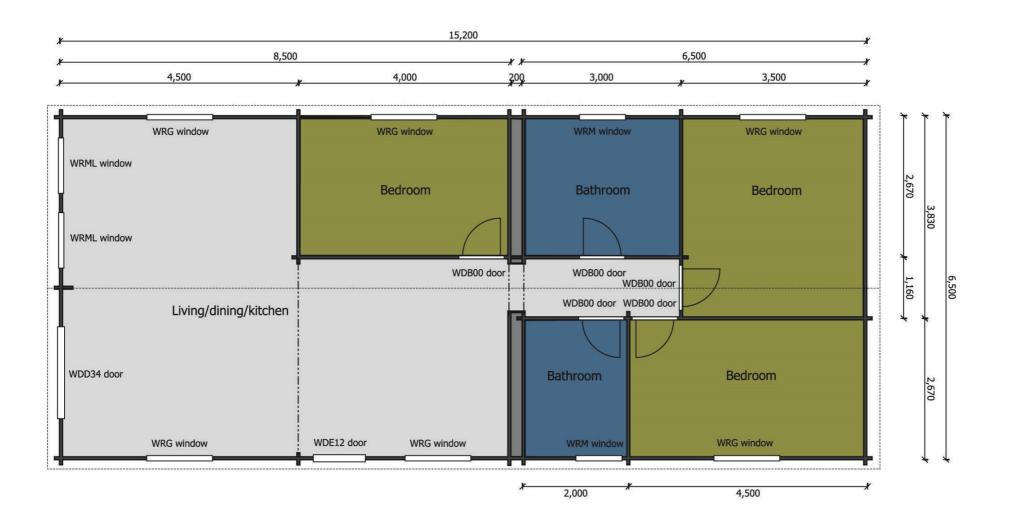

## Keops Interlock 'Falcon'

Three bedroom caravan/mobile home 6.5m x 15.2m

## **Specification**

6500mm gable x 15200mm eaves

56mm log thickness

Apex/ridge roof

Felt roof shingles in a choice of black, brown, green or red

19mm pine tongue & groove vaulted ceiling

Structural timber chassis

19mm pine tongue & groove wooden floor

Partition walls as shown on plan

1 x WDE12 Premium single door ½ glazed with 24mm double glazing

1 x WDD34 Premium double door ¾ glazed with 24mm double glazing

6 x WRG Premium tilt & turn double windows with 24mm double glazing

2 x WRML Premium tilt & turn tall single windows with 24mm double glazing

2 x WRM Premium tilt & turn single windows with 24mm double glazing

5 x WDB00 Premium interior pine doors

Comfort grade roof insulation