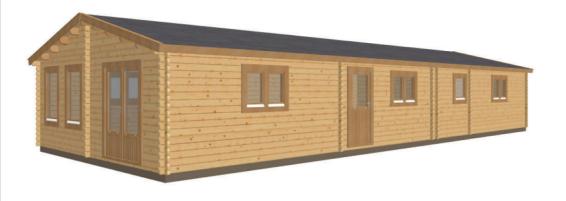

## Keops Interlock 'Falcon'

Three bedroom caravan/mobile home 6.5m x 15.2m

## **Specification**

6500mm gable x 15200mm eaves

56mm log thickness

Apex/ridge roof

Felt roof shingles in a choice of black, brown, green or red

19mm pine tongue & groove vaulted ceiling

Structural timber chassis