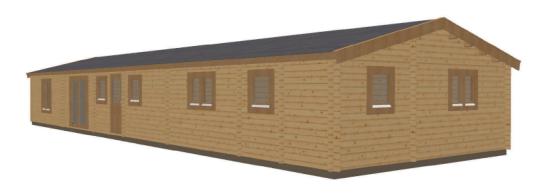

07943 184992 logcabins.co.uk enquiries@logcabins.co.uk

Three Bedroom Mobile Home Eagle Gable size:
Eaves size:
Roof:
Internal Height:
Bedrooms:
Bathrooms:

6500mm 18150mm Apex/ridge 14° 3016mm Three Two Keops Interlock Five Oaks Farm Sheriffs Lench, Evesham Worcestershire WR11 4SN

## Keops Interlock 'Eagle'

Three bedroom caravan/mobile home 6.5m x 18.15m

Specification

6500mm gable x 18150mm eaves

56mm log thickness

Apex/ridge roof

Felt roof shingles in a choice of black, brown, green or red