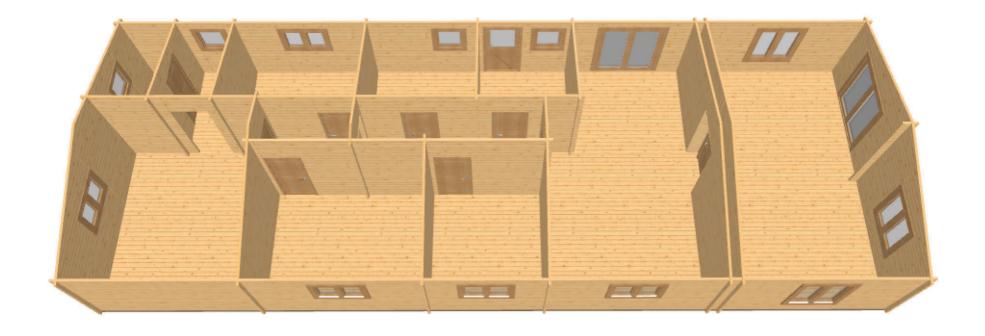

## Keops Interlock 'Eagle'

Three bedroom caravan/mobile home 6.5m x 18.15m

Specification

6500mm gable x 18150mm eaves

56mm log thickness

Apex/ridge roof

Felt roof shingles in a choice of black, brown, green or red

19mm pine tongue & groove vaulted ceiling Structural timber chassis

19mm pine tongue & groove wooden floor Partition walls as shown on plan

1 x WDE12 Premium single door ½ glazed with 24mm double glazing

2 x WDD11 Premium double doors fully glazed with 24mm double glazing

5 x WRG Premium tilt & turn double windows with 24mm double glazing

3 x WRGL Premium tilt & turn tall double windows with 24mm double glazing

4 x WRM Premium tilt & turn single windows with 24mm double glazing

9 x WDB00 Premium interior pine doors

Comfort grade roof insulation

Comfort grade floor insulation

Gutter system

Box skirting

Delivery with forklift offload