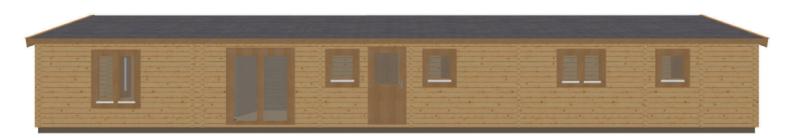

19mm pine tongue & groove vaulted ceiling Structural timber chassis

19mm pine tongue & groove wooden floor Partition walls as shown on plan

1 x WDE12 Premium single door ½ glazed with 24mm double glazing

2 x WDD11 Premium double doors fully glazed with 24mm double glazing

5 x WRG Premium tilt & turn double windows with 24mm double glazing

3 x WRGL Premium tilt & turn tall double windows with 24mm double glazing

4 x WRM Premium tilt & turn single windows with 24mm double glazing

9 x WDB00 Premium interior pine doors

Comfort grade roof insulation

Comfort grade floor insulation

Gutter system

Box skirting

Delivery with forklift offload