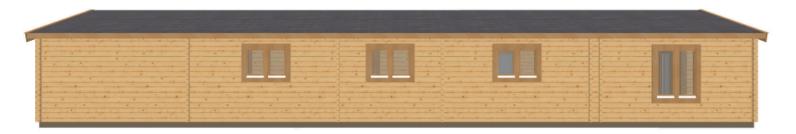

KEOPS

Three Bedroom Mobile Home Eagle

Gable size: Eaves size: Roof: Internal Height: Bedrooms:

6500mm 18150mm Apex/ridge 14° 3016mm Three Two Keops Interlock Five Oaks Farm Sheriffs Lench, Evesham Worcestershire WR11 4SN

## Keops Interlock 'Eagle'

Three bedroom caravan/mobile home 6.5m x 18.15m

Specification

6500mm gable x 18150mm eaves

56mm log thickness

Apex/ridge roof

Felt roof shingles in a choice of black, brown, green or red