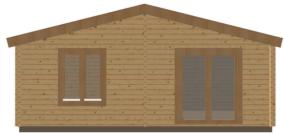

## Keops Interlock 'Eagle'

Three bedroom caravan/mobile home 6.5m x 18.15m

Specification

6500mm gable x 18150mm eaves

56mm log thickness

Apex/ridge roof

Felt roof shingles in a choice of black, brown, green or red