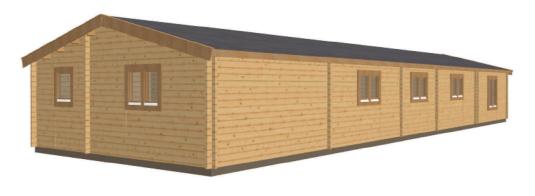

KEOPS

Three Bedroom Mobile Home Eagle

Gable size: Eaves size: Roof: Internal Height: Bedrooms:

6500mm 18150mm Apex/ridge 14° 3016mm Three Two Keops Interlock Five Oaks Farm Sheriffs Lench, Evesham Worcestershire WR11 4SN

## Keops Interlock 'Eagle'

Three bedroom caravan/mobile home 6.5m x 18.15m

Specification

6500mm gable x 18150mm eaves

56mm log thickness

Apex/ridge roof

Felt roof shingles in a choice of black, brown, green or red