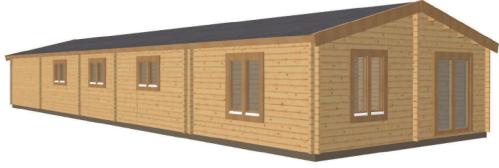

Three Bedroom Mobile Home Eagle Gable size: Eaves size: Roof: Internal Height: Bedrooms: 6500mm 18150mm Apex/ridge 14° 3016mm Three Keops Interlock Five Oaks Farm Sheriffs Lench, Evesham Worcestershire WR11 4SN

## Keops Interlock 'Eagle'

Three bedroom caravan/mobile home 6.5m x 18.15m

Specification

6500mm gable x 18150mm eaves

56mm log thickness

Apex/ridge roof

Felt roof shingles in a choice of black, brown, green or red