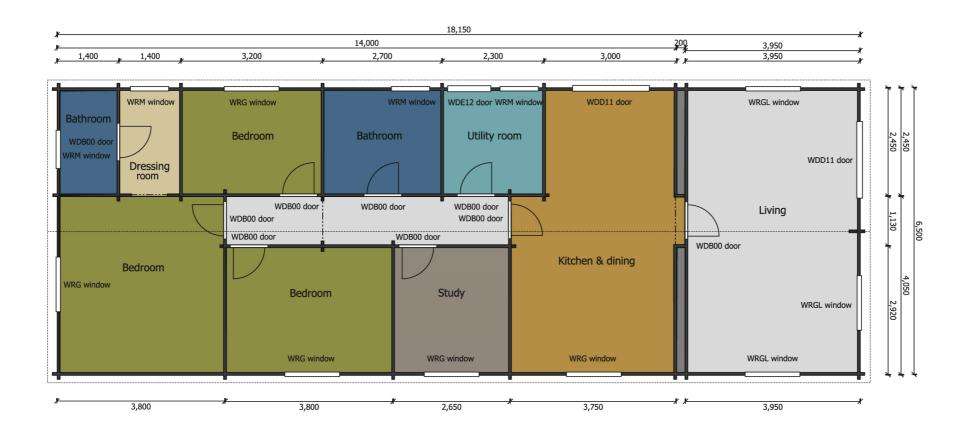

## Keops Interlock 'Eagle'

Three bedroom caravan/mobile home 6.5m x 18.15m

Specification

6500mm gable x 18150mm eaves

56mm log thickness

Apex/ridge roof

Felt roof shingles in a choice of black, brown, green or red

19mm pine tongue & groove vaulted ceiling Structural timber chassis

19mm pine tongue & groove wooden floor Partition walls as shown on plan

1 x WDE12 Premium single door ½ glazed with 24mm double glazing

2 x WDD11 Premium double doors fully glazed with 24mm double glazing

5 x WRG Premium tilt & turn double windows with 24mm double glazing

3 x WRGL Premium tilt & turn tall double windows with 24mm double glazing

4 x WRM Premium tilt & turn single windows with 24mm double glazing

9 x WDB00 Premium interior pine doors

Comfort grade roof insulation

Comfort grade floor insulation

Gutter system

Box skirting

Delivery with forklift offload