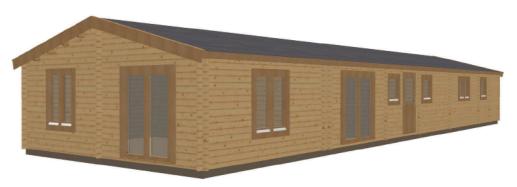

Three Bedroom Mobile Home

Gable size: Eaves size: Internal Height: Bedrooms:

18150mm Apex/ridge 14° Three

Five Oaks Farm

## Keops Interlock 'Eagle'

Three bedroom caravan/mobile home 6.5m x 18.15m

Specification

6500mm gable x 18150mm eaves

56mm log thickness

Apex/ridge roof

Felt roof shingles in a choice of black, brown, green or red