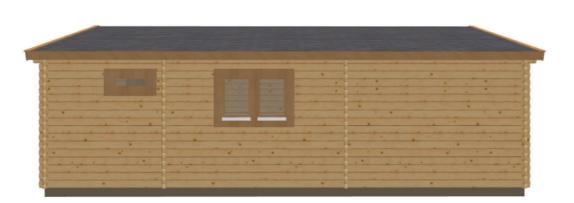

4 x WRG Premium tilt & turn double windows with 24mm double glazing

1 x WRC Premium single window with 24mm double glazing

3 x WDB00 Premium interior pine doors

Comfort grade roof insulation

Comfort grade floor insulation