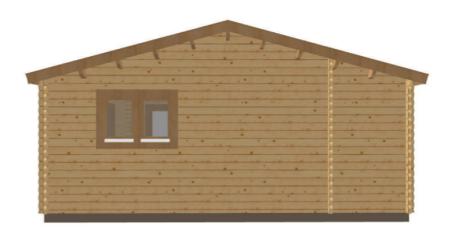

## **Specification**

6000mm gable x 8000mm eaves

56mm log thickness

Apex/ridge roof Felt roof shingles in a choice of black, brown, green or red

19mm pine tongue & groove vaulted ceiling Structural timber chassis

4 x WRG Premium tilt & turn double windows with 24mm double glazing

1 x WRC Premium single window with 24mm double glazing

3 x WDB00 Premium interior pine doors

Comfort grade roof insulation

Comfort grade floor insulation