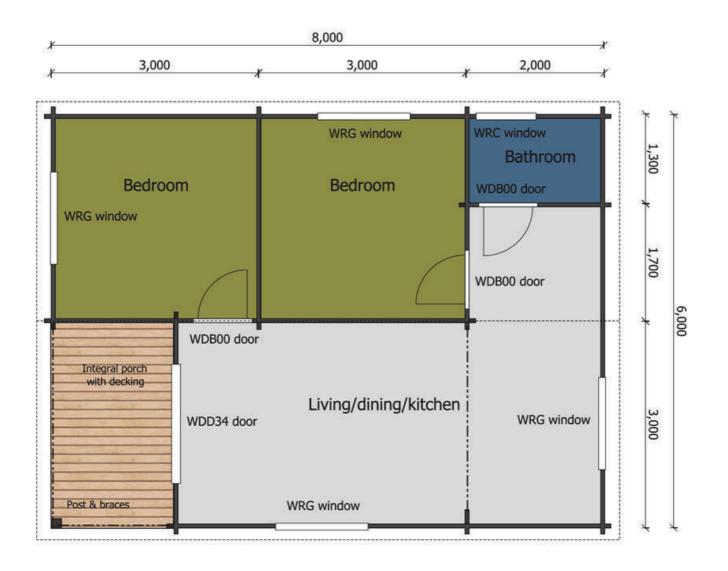

19mm pine tongue & groove wooden floor

3000mm x 1800mm integral porch

Canopy post & braces and decorative base

Decking floor

Partition walls as shown on plan

1 x WDD34 Premium double door 3/4 glazed with 24mm double glazing, multipoint locking

4 x WRG Premium tilt & turn double windows with 24mm double glazing

1 x WRC Premium single window with 24mm double glazing

3 x WDB00 Premium interior pine doors

Comfort grade roof insulation

Comfort grade floor insulation