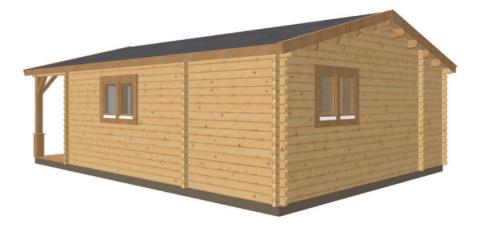

## Keops Interlock 'Dipper'

Two bedroom caravan/mobile home 6m x 8m

## **Specification**

6000mm gable x 8000mm eaves

56mm log thickness

Apex/ridge roof Felt roof shingles in a choice of black, brown, green or red

19mm pine tongue & groove vaulted ceiling Structural timber chassis

19mm pine tongue & groove wooden floor

3000mm x 1800mm integral porch

Canopy post & braces and decorative base

Decking floor

Partition walls as shown on plan

1 x WDD34 Premium double door 3/4 glazed with 24mm double glazing, multipoint locking

4 x WRG Premium tilt & turn double windows with 24mm double glazing

1 x WRC Premium single window with 24mm double glazing

3 x WDB00 Premium interior pine doors

Comfort grade roof insulation

Comfort grade floor insulation