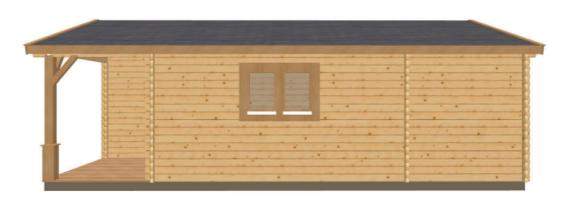

## **Specification**

6000mm gable x 8000mm eaves

56mm log thickness

Apex/ridge roof Felt roof shingles in a choice of black, brown, green or red

19mm pine tongue & groove vaulted ceiling Structural timber chassis

Gutter system

Box skirting

Delivery with forklift offload

Assembly onto suitable ready base

Special price - £32,680 including 5% VAT (England & Wales)