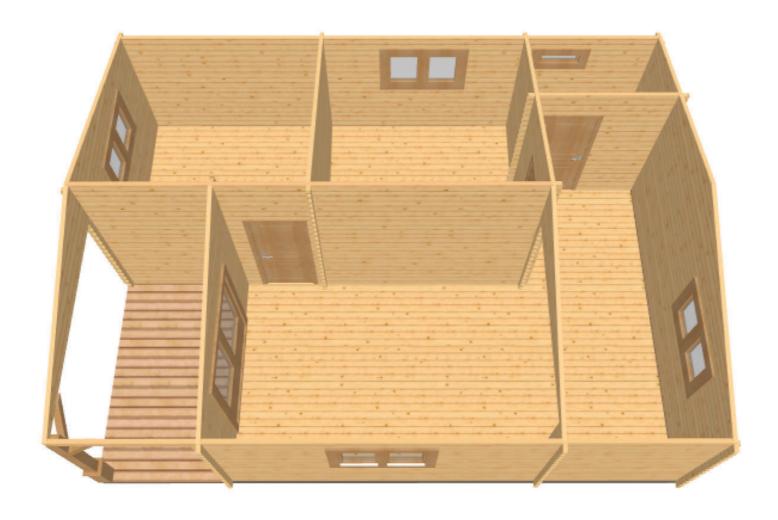

## Keops Interlock 'Dipper'

Two bedroom caravan/mobile home 6m x 8m

## **Specification**

6000mm gable x 8000mm eaves

56mm log thickness

Apex/ridge roof Felt roof shingles in a choice of black, brown, green or red

19mm pine tongue & groove vaulted ceiling Structural timber chassis

19mm pine tongue & groove wooden floor

3000mm x 1800mm integral porch

Canopy post & braces and decorative base

Decking floor

Partition walls as shown on plan

1 x WDD34 Premium double door 3/4 glazed with 24mm double glazing, multipoint locking