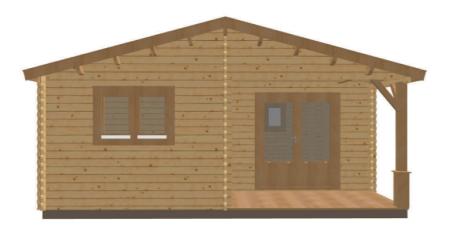

## Keops Interlock 'Dipper'

Two bedroom caravan/mobile home 6m x 8m

## **Specification**

6000mm gable x 8000mm eaves

56mm log thickness

Apex/ridge roof Felt roof shingles in a choice of black, brown, green or red

19mm pine tongue & groove vaulted ceiling Structural timber chassis

19mm pine tongue & groove wooden floor

3000mm x 1800mm integral porch

Canopy post & braces and decorative base

Decking floor

Partition walls as shown on plan

1 x WDD34 Premium double door 3/4 glazed with 24mm double glazing, multipoint locking