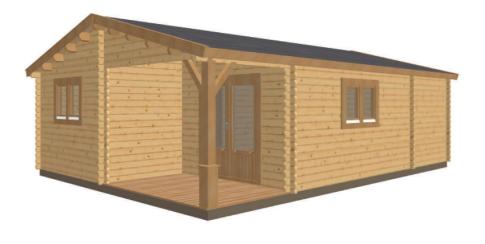

## Keops Interlock 'Dipper'

Two bedroom caravan/mobile home 6m x 8m

## **Specification**

6000mm gable x 8000mm eaves

56mm log thickness

Apex/ridge roof Felt roof shingles in a choice of black, brown, green or red

19mm pine tongue & groove vaulted ceiling Structural timber chassis

19mm pine tongue & groove wooden floor

3000mm x 1800mm integral porch

Canopy post & braces and decorative base

Decking floor

Partition walls as shown on plan

1 x WDD34 Premium double door 3/4 glazed with 24mm double glazing, multipoint locking

4 x WRG Premium tilt & turn double windows with 24mm double glazing

1 x WRC Premium single window with 24mm double glazing

3 x WDB00 Premium interior pine doors

Comfort grade roof insulation

Comfort grade floor insulation