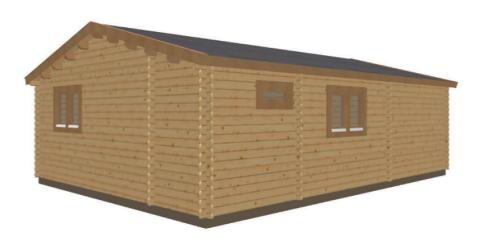

## Keops Interlock 'Dipper'

Two bedroom caravan/mobile home 6m x 8m

## **Specification**

6000mm gable x 8000mm eaves

56mm log thickness

Apex/ridge roof Felt roof shingles in a choice of black, brown, green or red

19mm pine tongue & groove vaulted ceiling Structural timber chassis

19mm pine tongue & groove wooden floor

3000mm x 1800mm integral porch

Canopy post & braces and decorative base

Decking floor

Partition walls as shown on plan

1 x WDD34 Premium double door 3/4 glazed with 24mm double glazing, multipoint locking

4 x WRG Premium tilt & turn double windows with 24mm double glazing

1 x WRC Premium single window with 24mm double glazing

3 x WDB00 Premium interior pine doors

Comfort grade roof insulation

Comfort grade floor insulation