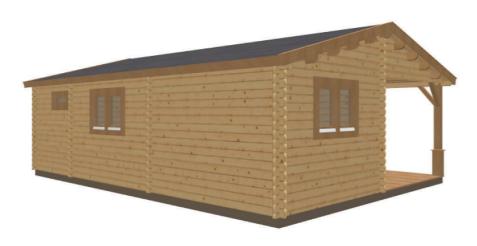

## Keops Interlock 'Dipper'

Two bedroom caravan/mobile home 6m x 8m

## **Specification**

6000mm gable x 8000mm eaves

56mm log thickness

Apex/ridge roof Felt roof shingles in a choice of black, brown, green or red

19mm pine tongue & groove vaulted ceiling Structural timber chassis

19mm pine tongue & groove wooden floor

3000mm x 1800mm integral porch

Canopy post & braces and decorative base

Decking floor

Partition walls as shown on plan

1 x WDD34 Premium double door 3/4 glazed with 24mm double glazing, multipoint locking

4 x WRG Premium tilt & turn double windows with 24mm double glazing

1 x WRC Premium single window with 24mm double glazing

3 x WDB00 Premium interior pine doors

Comfort grade roof insulation

Comfort grade floor insulation