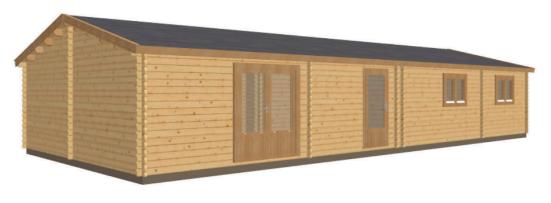

## Keops Interlock 'Buzzard'

Three bedroom caravan/mobile home 6.5m x 14.2m

## **Specification**

6500mm gable x 14200mm eaves

56mm log thickness

Apex/ridge roof

Felt roof shingles in a choice of black, brown, green or red

19mm pine tongue & groove vaulted ceiling

Structural timber chassis

19mm pine tongue & groove wooden floor

Partition walls as shown on plan

- 1 x WDE34 Premium single door 3/4 glazed with 24mm double glazing
- 1 x WDD34 Premium double door ¾ glazed with 24mm double glazing
- 4 x WRG Premium tilt & turn double windows with 24mm double glazing
- 4 x WRM Premium tilt & turn single windows with 24mm double glazing
- 1 x VRV Letter box single window with opaque glass