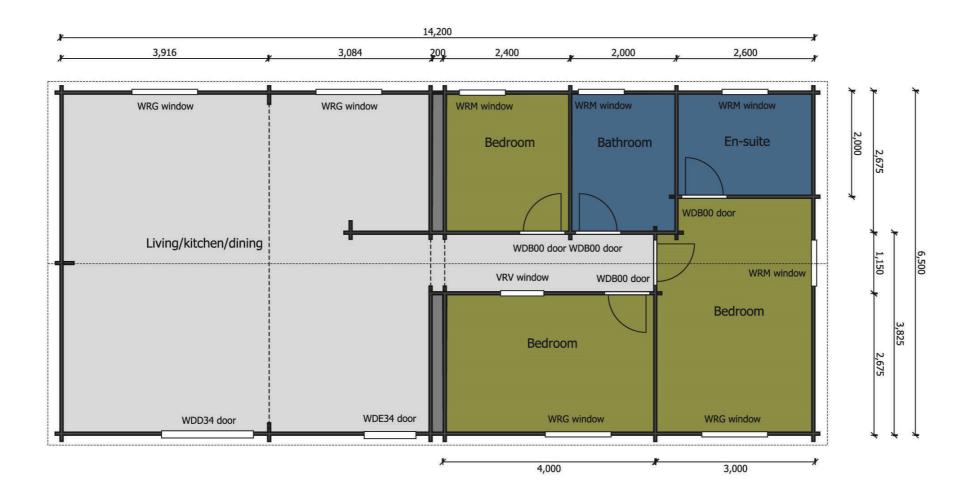

## **Specification**

6500mm gable x 14200mm eaves

56mm log thickness

Apex/ridge roof

Felt roof shingles in a choice of black, brown, green or red

19mm pine tongue & groove vaulted ceiling

Structural timber chassis

19mm pine tongue & groove wooden floor

Partition walls as shown on plan

- 1 x WDE34 Premium single door 3/4 glazed with 24mm double glazing
- 1 x WDD34 Premium double door ¾ glazed with 24mm double glazing
- 4 x WRG Premium tilt & turn double windows with 24mm double glazing
- 4 x WRM Premium tilt & turn single windows with 24mm double glazing
- 1 x VRV Letter box single window with opaque glass

5 x WDB00 Premium interior pine doors

Comfort grade roof insulation

Comfort grade floor insulation

Gutter system

Box skirting

Delivery with forklift offload service

Assembly onto suitable ready base

Special price - £58,400 including 5% VAT (England & Wales)