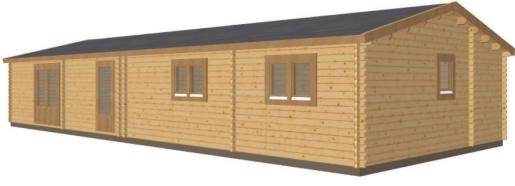

19mm pine tongue & groove wooden floor

Partition walls as shown on plan

- 1 x WDE34 Premium single door 3/4 glazed with 24mm double glazing
- 1 x WDD34 Premium double door ¾ glazed with 24mm double glazing
- 4 x WRG Premium tilt & turn double windows with 24mm double glazing
- 4 x WRM Premium tilt & turn single windows with 24mm double glazing
- 1 x VRV Letter box single window with opaque glass

5 x WDB00 Premium interior pine doors

Comfort grade roof insulation

Comfort grade floor insulation

Gutter system

Box skirting

Delivery with forklift offload service

Assembly onto suitable ready base

Special price - £58,400 including 5% VAT (England & Wales)