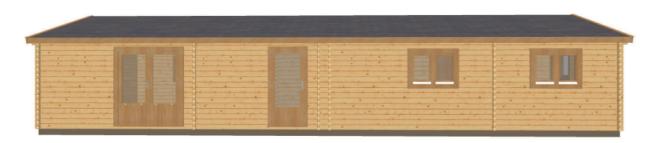

## Keops Interlock 'Buzzard'

Three bedroom caravan/mobile home 6.5m x 14.2m

## **Specification**

6500mm gable x 14200mm eaves

56mm log thickness

Apex/ridge roof

Felt roof shingles in a choice of black, brown, green or red

19mm pine tongue & groove vaulted ceiling

Structural timber chassis

19mm pine tongue & groove wooden floor

Partition walls as shown on plan

- 1 x WDE34 Premium single door 3/4 glazed with 24mm double glazing
- 1 x WDD34 Premium double door ¾ glazed with 24mm double glazing
- 4 x WRG Premium tilt & turn double windows with 24mm double glazing
- 4 x WRM Premium tilt & turn single windows with 24mm double glazing
- 1 x VRV Letter box single window with opaque glass