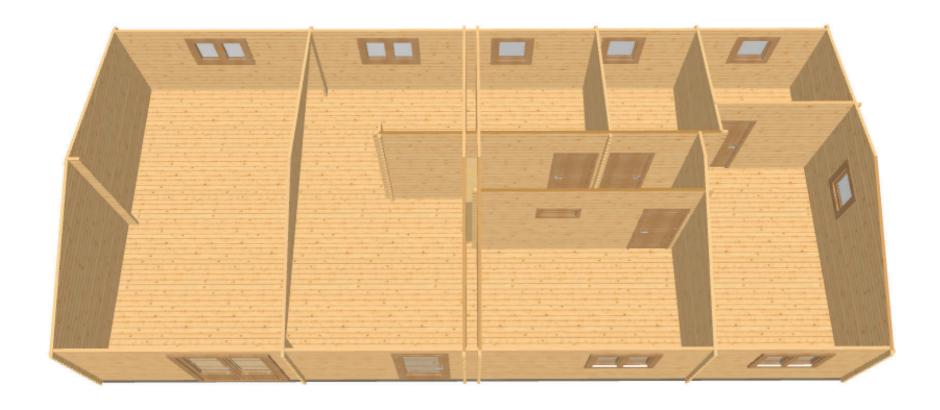

KEOPS

Three Bedroom Mobile Home
Buzzard

Gable size:
Eaves size:
Roof:
Internal Height:
Bedrooms:

6500mm 14200mm Apex/ridge 14° 3016mm Three Two Keops Interlock Five Oaks Farm Sheriffs Lench, Evesham Worcestershire WR11 4SN



enquiries@logcabins.co.uk











Three Bedroom Mobile Home
Buzzard

Gable size: Eaves size: Roof: Internal Height: Bedrooms:

6500mm 14200mm Apex/ridge 14° 3016mm Three Two Keops Interlock Five Oaks Farm Sheriffs Lench, Evesham Worcestershire WR11 4SN







Three Bedroom Mobile Home Buzzard Gable size: Eaves size: Roof: Internal Height: Bedrooms:

6500mm 14200mm Apex/ridge 14° 3016mm Three Two Keops Interlock Five Oaks Farm Sheriffs Lench, Evesham Worcestershire WR11 4SN







Three Bedroom Mobile Home Buzzard

Gable size: Eaves size: Internal Height: Bedrooms:

Apex/ridge 14° Three

Five Oaks Farm Sheriffs Lench, Evesham WR11 4SN \*Viewing by appointment





## Keops Interlock 'Buzzard'

Three bedroom caravan/mobile home 6.5m x 14.2m

## **Specification**

6500mm gable x 14200mm eaves

56mm log thickness

Apex/ridge roof

Felt roof shingles in a choice of black, brown, green or red

19mm pine tongue & groove vaulted ceiling

Structural timber chassis

19mm pine tongue & groove wooden floor

Partition walls as shown on plan

- 1 x WDE34