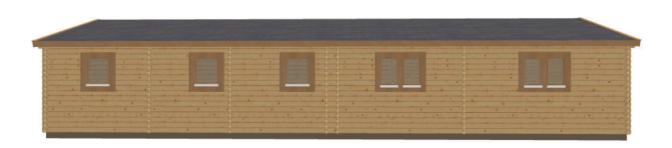

19mm pine tongue & groove wooden floor

Partition walls as shown on plan

- 1 x WDE34 Premium single door 3/4 glazed with 24mm double glazing
- 1 x WDD34 Premium double door ¾ glazed with 24mm double glazing
- 4 x WRG Premium tilt & turn double windows with 24mm double glazing
- 4 x WRM Premium tilt & turn single windows with 24mm double glazing
- 1 x VRV Letter box single window with opaque glass